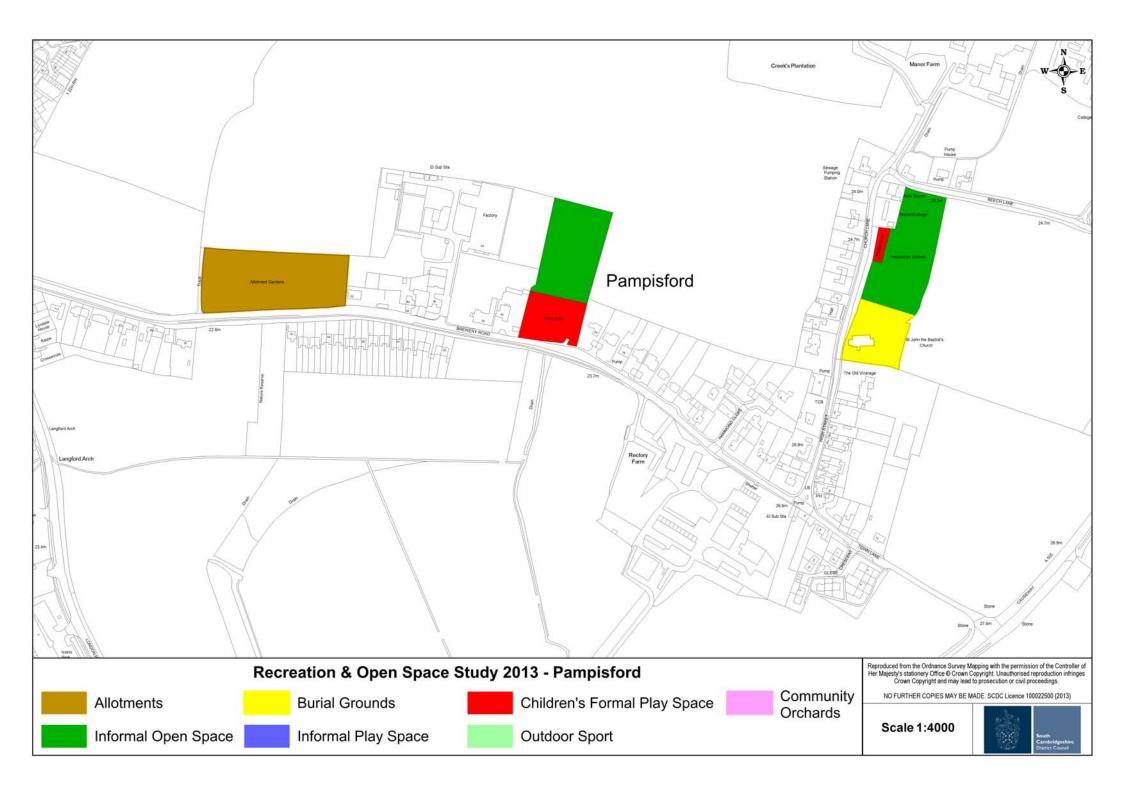

# Pampisford

| Population 2011  | 340 |
|------------------|-----|
| No of Homes 2011 | 140 |

| Comparison with Recommended Standards |                         |                                                |                                 |
|---------------------------------------|-------------------------|------------------------------------------------|---------------------------------|
| Туре                                  | Provision<br>(hectares) | Requirement<br>from<br>Recommended<br>Standard | Surplus/Shortfall<br>(hectares) |
| Sport                                 | 0                       | 0.54                                           | -0.54                           |
| Play Space                            | 0.34                    | 0.27                                           | +0.07                           |
| Informal Open Space                   | 1.29                    | 0.14                                           | +1.15                           |
| Allotments                            | 0.92                    | 0.14                                           | +0.78                           |

## Children's Play

| Children's Equipped Play Area                               |                    |                                                                                                                              |
|-------------------------------------------------------------|--------------------|------------------------------------------------------------------------------------------------------------------------------|
| Address                                                     | Size<br>(hectares) | Contents / Description                                                                                                       |
| Pampisford Recreation<br>Ground, Church Lane,<br>Pampisford | 0.04               | <u>Overview:</u><br>Small play area with a grass<br>surface intended for children under<br>8 with a large range of equipment |

|                                                              |      | Classification:<br>LEAP                                                                                                                                                   |
|--------------------------------------------------------------|------|---------------------------------------------------------------------------------------------------------------------------------------------------------------------------|
|                                                              |      | Quality: Average                                                                                                                                                          |
| Pampisford Recreation<br>Ground, Bravery Road,<br>Pampisford | 0.30 | Overview:<br>Small play area with a grass<br>surface intended for children under<br>12 with a large range of equipment<br><u>Classification:</u><br>LEAP<br>Quality: Good |

| Informal Open Space                                      |                 |
|----------------------------------------------------------|-----------------|
| Address                                                  | Size (hectares) |
| Land north of Brewery Road, Pampisford                   | 0.61            |
| Land east of Church Lane, south of Beechlane, Pampisford | 0.68            |

#### Allotments

| Allotments                                |                    |         |
|-------------------------------------------|--------------------|---------|
| Address                                   | Size<br>(hectares) | Quality |
| Land north of Bravery Road,<br>Pampisford | 0.92               | Good    |

#### Summary

There are two small recreation grounds in the village; both with children's play areas. The village has no formal outdoor sports provision or sports clubs and there is no evidence of need in the village.