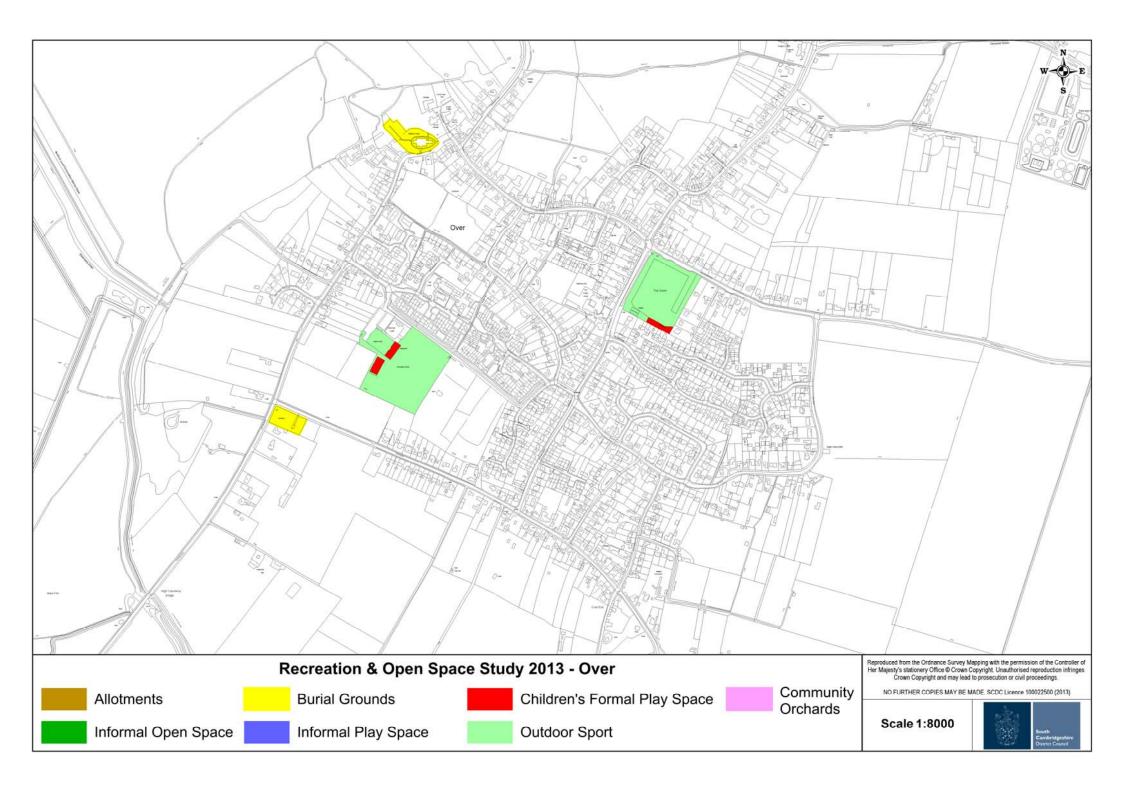

## Over

| Population 2011  | 2890 |
|------------------|------|
| No of Homes 2011 | 1170 |

| Comparison with Recommended Standards |                         |                                                |                              |
|---------------------------------------|-------------------------|------------------------------------------------|------------------------------|
| Туре                                  | Provision<br>(hectares) | Requirement<br>from<br>Recommended<br>Standard | Surplus/Shortfall (hectares) |
| Sport                                 | 3.62                    | 4.62                                           | -1.00                        |
| Play Space                            | 0.19                    | 2.31                                           | -2.12                        |
| Informal Open Space                   | 0                       | 1.16                                           | -1.16                        |
| Allotments                            | 1.18                    | 1.16                                           | +0.02                        |