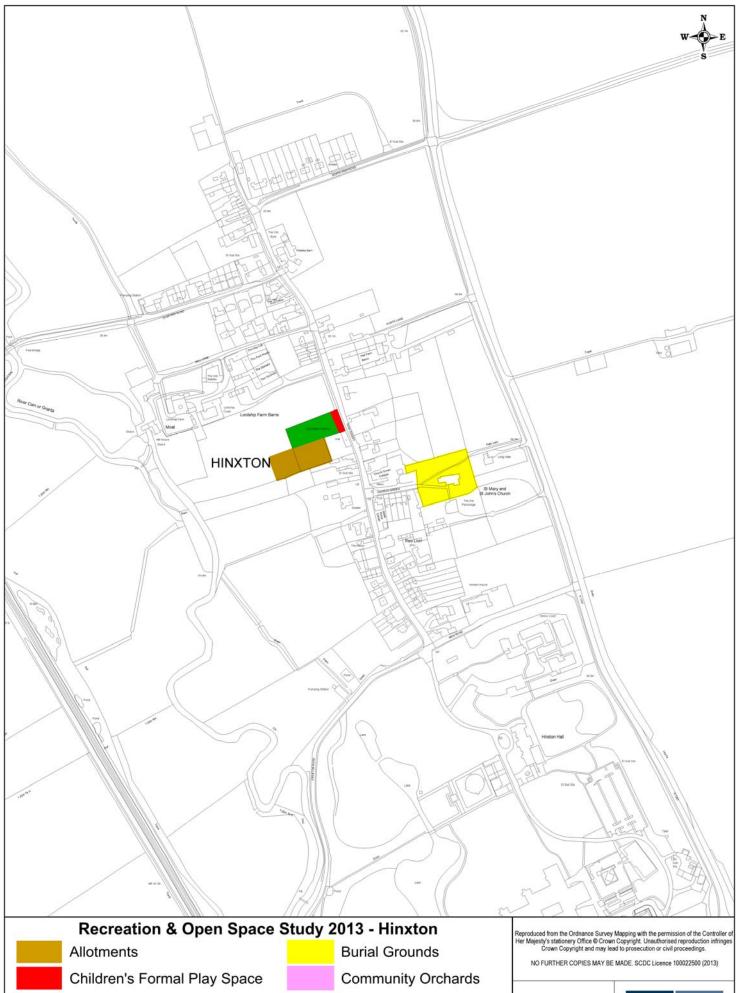

## **Children's Play**

| Children's Equipped Play Area                      |                    |                                                                                                                                                                 |
|----------------------------------------------------|--------------------|-----------------------------------------------------------------------------------------------------------------------------------------------------------------|
| Address                                            | Size<br>(hectares) | Contents / Description                                                                                                                                          |
| Hinxton Recreation Ground,<br>High Street, Hinxton | 0.03               | Overview:<br>Small play area with a grass<br>surface intended for children under<br>8 with a small range of equipment<br><u>Classification:</u><br>LEAP<br>Good |

| Informal Open Space                                |                 |
|----------------------------------------------------|-----------------|
| Address                                            | Size (hectares) |
| Hinxton Recreation Ground, High Street,<br>Hinxton | 0.18            |

#### Allotments

| Allotments                |          |         |
|---------------------------|----------|---------|
| Address                   | Hectares | Quality |
| Land west of High Street, | 0.24     | Good    |
| Hinxton                   |          |         |