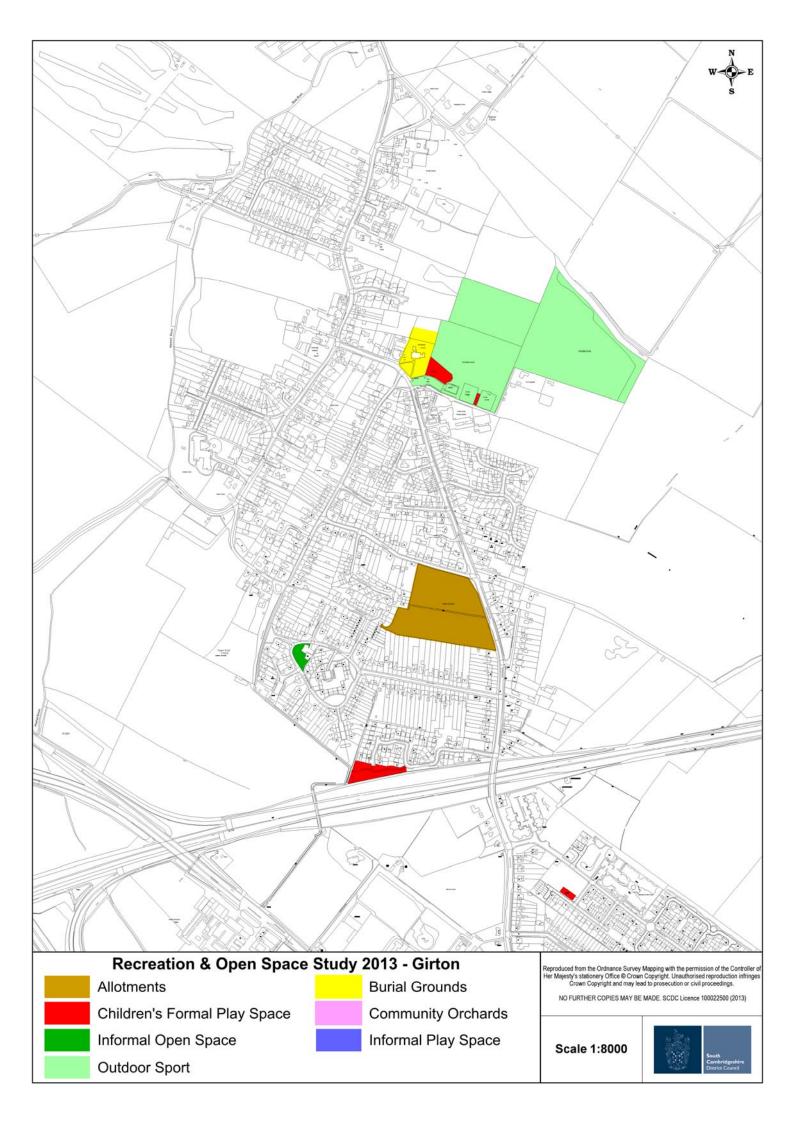

# Girton

| Population 2011  | 4310 |
|------------------|------|
| No of Homes 2011 | 1750 |

| Comparison with Recommended Standards |                         |                                                |                              |
|---------------------------------------|-------------------------|------------------------------------------------|------------------------------|
| Туре                                  | Provision<br>(hectares) | Requirement<br>from<br>Recommended<br>Standard | Surplus/Shortfall (hectares) |
| Sport                                 | 8.06                    | 6.90                                           | +1.16                        |
| Play Space                            | 0.54                    | 3.45                                           | -2.91                        |
| Informal Open Space                   | 0.12                    | 1.72                                           | -1.60                        |
| Allotments                            | 2.45                    | 1.72                                           | +0.73                        |

# **Outdoor Sport**

| Outdoor Sport Sites                                 |      |                                                                                       |
|-----------------------------------------------------|------|---------------------------------------------------------------------------------------|
| Address Size (hectares)                             |      | Contents / Description                                                                |
| Girton Recreation Ground,<br>Cambridge Road, Girton | 8.06 | Overview: Large grass field with a cricket ground, football pitches and tennis courts |

## Children's Play

| Children's Equipped Play Area                       |                    |                                                                                                                                                                         |
|-----------------------------------------------------|--------------------|-------------------------------------------------------------------------------------------------------------------------------------------------------------------------|
| Address                                             | Size<br>(hectares) | Contents / Description                                                                                                                                                  |
| Girton Recreation Ground,<br>Cambridge Road, Girton | 0.02               | -                                                                                                                                                                       |
| Girton Recreation Ground,<br>Cambridge Road, Girton | 0.17               | Overview: Okay area with a rubberised safety surface intended for children aged 8-12 with a large range of equipment  Classification: NEAP  Quality: Very good          |
| Land west of Weavers Field,<br>Girton               | 0.31               | Overview: Small fenced off play area with a rubberised safety surface intended for children under 6 with a small range of equipment  Classification: LAP  Quality: Good |
| Land south of Wellbrook Way,<br>Girton              | 0.04               | =                                                                                                                                                                       |

| Informal Open Space                |      |  |
|------------------------------------|------|--|
| Address Size (hectares)            |      |  |
| Land at St. Vincents Close, Girton | 0.12 |  |

#### **Allotments**

| Allotments                                                     |                    |         |
|----------------------------------------------------------------|--------------------|---------|
| Address                                                        | Size<br>(hectares) | Quality |
| Land south of Hicks Lane,<br>west of Cambridge Road,<br>Girton | 2.45               | Good    |