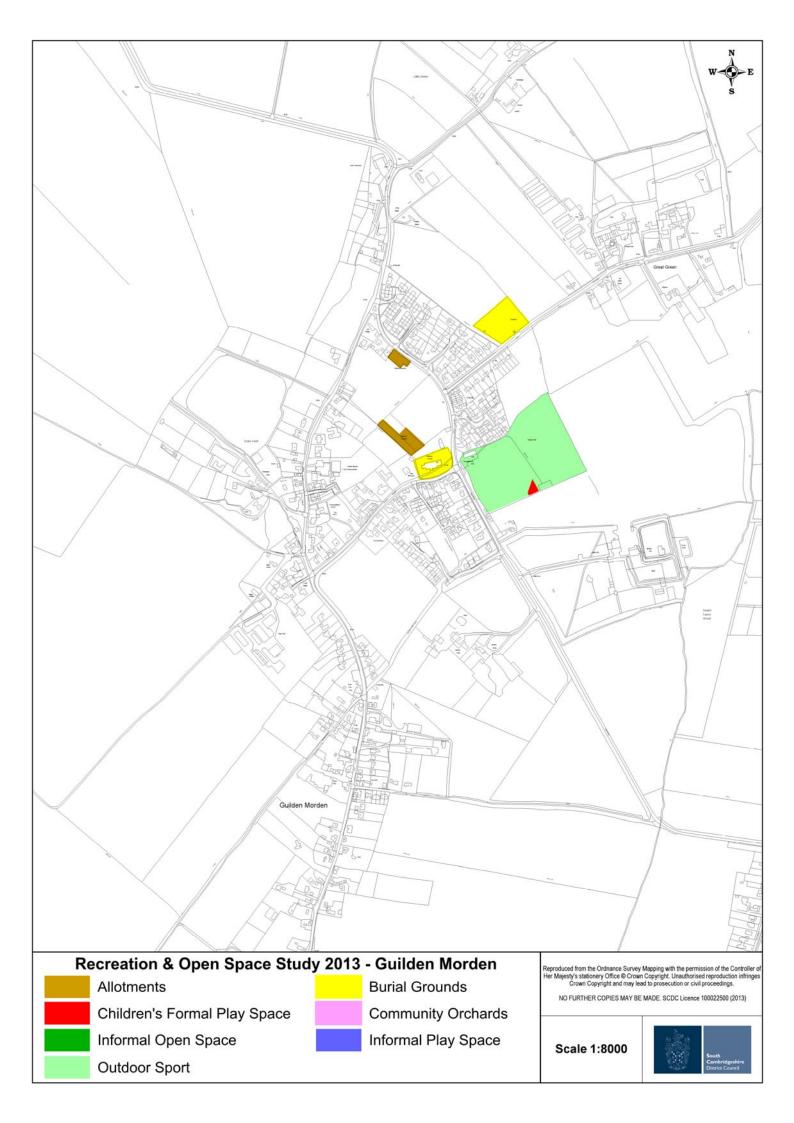

## **Guilden Morden**

| Population 2011  | 1020 |
|------------------|------|
| No of Homes 2011 | 390  |

| Comparison with Recommended Standards |                         |                                                |                                 |
|---------------------------------------|-------------------------|------------------------------------------------|---------------------------------|
| Туре                                  | Provision<br>(hectares) | Requirement<br>from<br>Recommended<br>Standard | Surplus/Shortfall<br>(hectares) |
| Sport                                 | 3.00                    | 1.63                                           | +1.37                           |
| Play Space                            | 0.04                    | 0.82                                           | -0.78                           |
| Informal Open Space                   | 0                       | 0.41                                           | -0.41                           |
| Allotments                            | 0.31                    | 0.41                                           | +0.10                           |

# **Outdoor Sport**

| Outdoor Sport Sites                                                   |                    |                                                                                                                |
|-----------------------------------------------------------------------|--------------------|----------------------------------------------------------------------------------------------------------------|
| Address                                                               | Size<br>(hectares) | Contents / Description                                                                                         |
| Guilden Morden Recreation<br>Ground, Fox Hill Road,<br>Guilden Morden | 3.00               | Overview:<br>Recreation ground with two multi-<br>use large pitches, playground and<br>adjoining village hall. |

#### **Children's Play**

| Children's Equipped Play Area                                         |                    |                                                                                                                                                                                                                                                                                             |
|-----------------------------------------------------------------------|--------------------|---------------------------------------------------------------------------------------------------------------------------------------------------------------------------------------------------------------------------------------------------------------------------------------------|
| Address                                                               | Size<br>(hectares) | Contents / Description                                                                                                                                                                                                                                                                      |
| Guilden Morden Recreation<br>Ground, Fox Hill Road,<br>Guilden Morden | 0.04               | <u>Overview:</u><br>Small partially fenced off play area<br>with a rubberised safety surface<br>intended for children under 6 with a<br>large range of equipment.<br>There is a separate area with<br>equipment for older children.<br><u>Classification:</u><br>LEAP<br>Quality: Very Good |

#### Allotments

| Allotments                                     |                    |         |
|------------------------------------------------|--------------------|---------|
| Address                                        | Size<br>(hectares) | Quality |
| Land north of Church Street,<br>Guilden Morden | 0.23               | Good    |
| Land south of Fox Hill Road,<br>Guilden Morden | 0.08               | Good    |