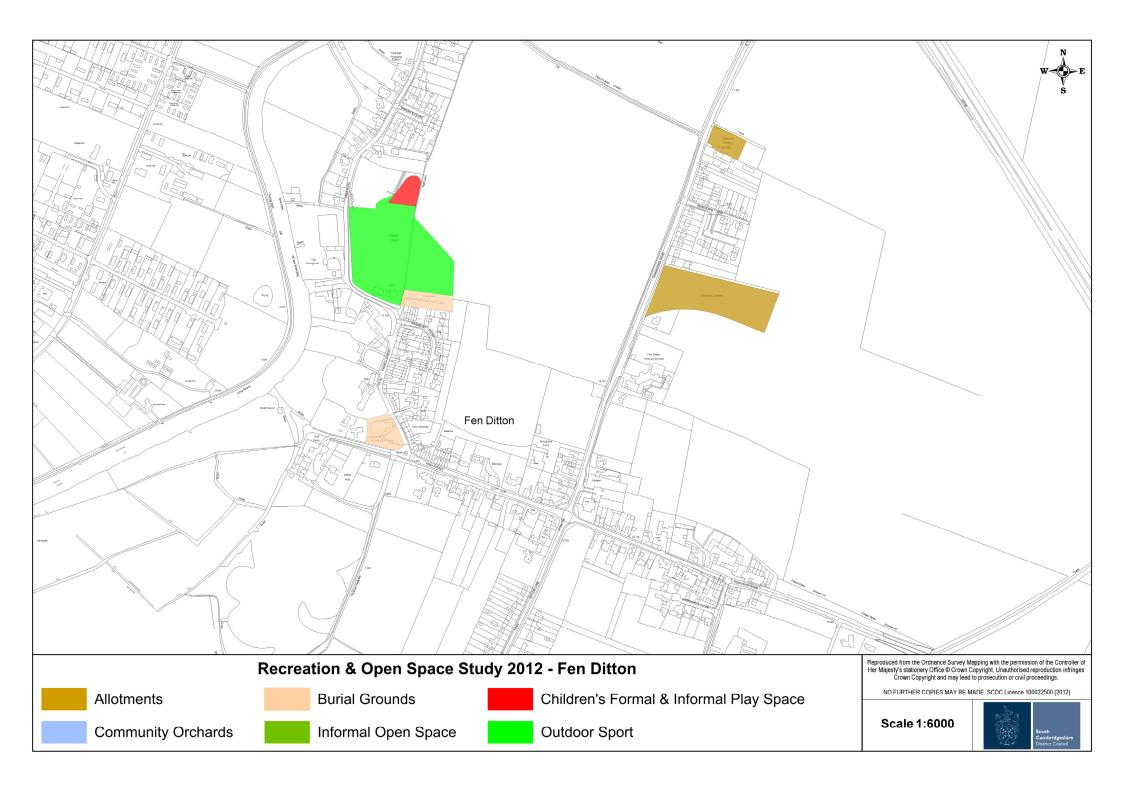

## **Fen Ditton**

| Comparison with Recommended Standards                                                                              |      |      |       |
|--------------------------------------------------------------------------------------------------------------------|------|------|-------|
| Type  Provision from Surplus/Show Recommended Standard  Requirement Surplus/Show Surplus/Show Recommended Standard |      |      |       |
| Sport                                                                                                              | 1.99 | 1.26 | +0.73 |
| Play Space                                                                                                         | 0.15 | 0.63 | -0.48 |
| Allotments                                                                                                         | 1.35 | 0.32 | +1.03 |

# **Outdoor Sport**

| Outdoor Sport Sites                        |                    |                                                                                             |
|--------------------------------------------|--------------------|---------------------------------------------------------------------------------------------|
| Address                                    | Size<br>(hectares) | Contents / Description                                                                      |
| Fen Ditton Recreation Ground,<br>Green End | 1.99               | Overview: Large open space with pitches for football, cricket and athletics and a play area |

## Children's Play

| Children's Equipped Play Area       |      |           |
|-------------------------------------|------|-----------|
| Address Size Contents / Description |      |           |
| Fen Ditton Recreation               | 0.15 | Overview: |

| Ground, Green End, Fen Ditton | Play area with a grass surface intended for children under 14 with a large range of equipment |
|-------------------------------|-----------------------------------------------------------------------------------------------|
|                               | Classification:<br>NEAP                                                                       |
|                               | Quality: Good                                                                                 |

#### **Allotments**

| Allotments                                                            |                    |                        |
|-----------------------------------------------------------------------|--------------------|------------------------|
| Address                                                               | Size<br>(hectares) | Contents / Description |
| Land north of Musgrave Way,<br>east of Horningsea Road, Fen<br>Ditton | 0.19               | Average                |
| Land south of Musgrave Way,<br>east of Horningsea Road, Fen<br>Ditton | 1.16               | Average                |