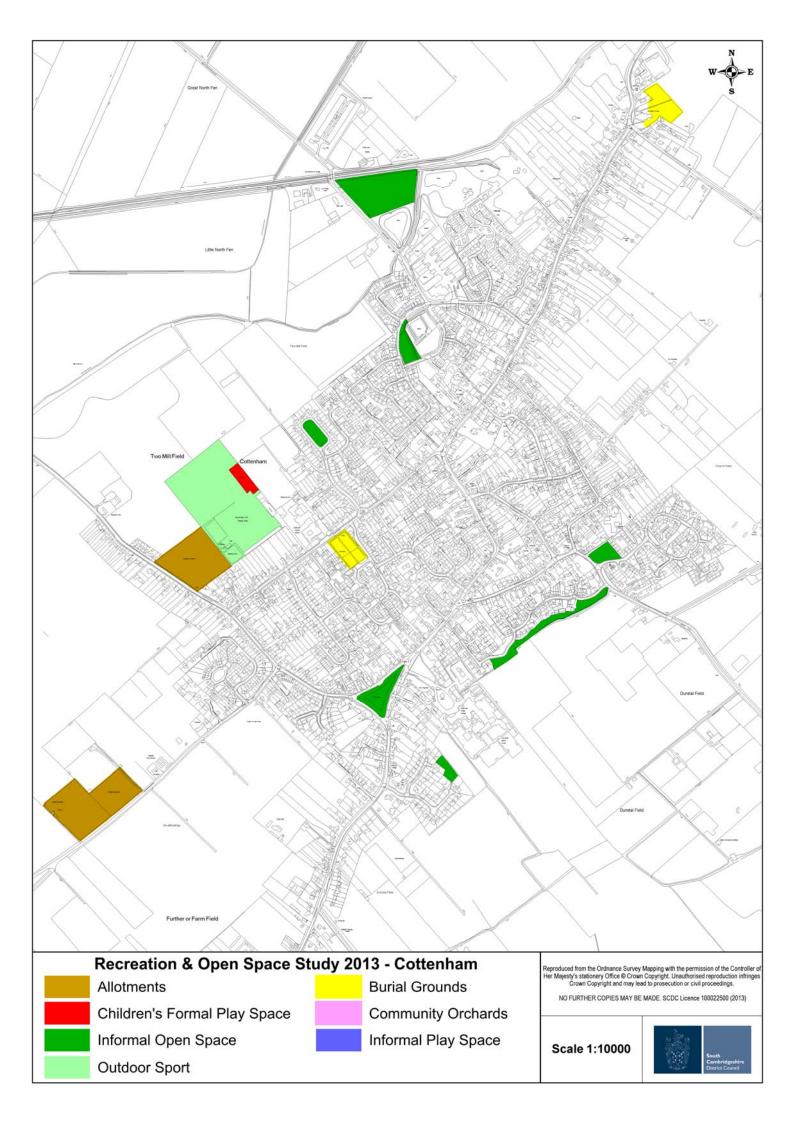

# **Outdoor Sport**

| Outdoor Sport Sites                                      |                    |                                                                                                                               |
|----------------------------------------------------------|--------------------|-------------------------------------------------------------------------------------------------------------------------------|
| Address                                                  | Size<br>(hectares) | Contents / Description                                                                                                        |
| Cottenham Recreation<br>Ground, Lambs Lane,<br>Cottenham | 4.66               | Overview: Large village recreation ground with pitches for football (including minipitches) and cricket, plus a bowling green |

## Children's Play

| Children's Equipped Play Area                            |                    |                                                                                                                                                                                      |
|----------------------------------------------------------|--------------------|--------------------------------------------------------------------------------------------------------------------------------------------------------------------------------------|
| Address                                                  | Size<br>(hectares) | Contents / Description                                                                                                                                                               |
| Cottenham Recreation<br>Ground, Lambs Lane,<br>Cottenham | 0.26               | Overview: Large play area with a rubberised safety surface and wood chippings intended for mixed ages with a large range of play equipment  Classification: NEAP  Quality: Very good |

| Informal Open Space                                           |                 |
|---------------------------------------------------------------|-----------------|
| Address                                                       | Size (hectares) |
| Land at The Green, High Street, Cottenham                     | 0.59            |
| Land at Victory Way, Cottenham                                | 0.24            |
| Land east of Broad Lane, Cottenham                            | 1.77            |
| Land east of Dunstal Field, Cottenham                         | 0.17            |
| Land north of Bullfinch Way, east of Tenison Manor, Cottenham | 0.33            |
| Land west of Coolidge Gardens, Cottenham                      | 0.27            |
| Land south of Brenda Gautrey Way,<br>Cottenham                | 0.63            |

### **Allotments**

| Allotments                                                                      |                    |           |
|---------------------------------------------------------------------------------|--------------------|-----------|
| Address                                                                         | Size<br>(hectares) | Quality   |
| Land east of Rampton Road,<br>west of Cottenham Recreation<br>Ground, Cottenham | 1.70               | Very Good |
| Land north of Oakington Road, Cottenham                                         | 2.29               | Very Good |
| Land south of Twenty Pence Road, Cottenham                                      | 6.77               |           |