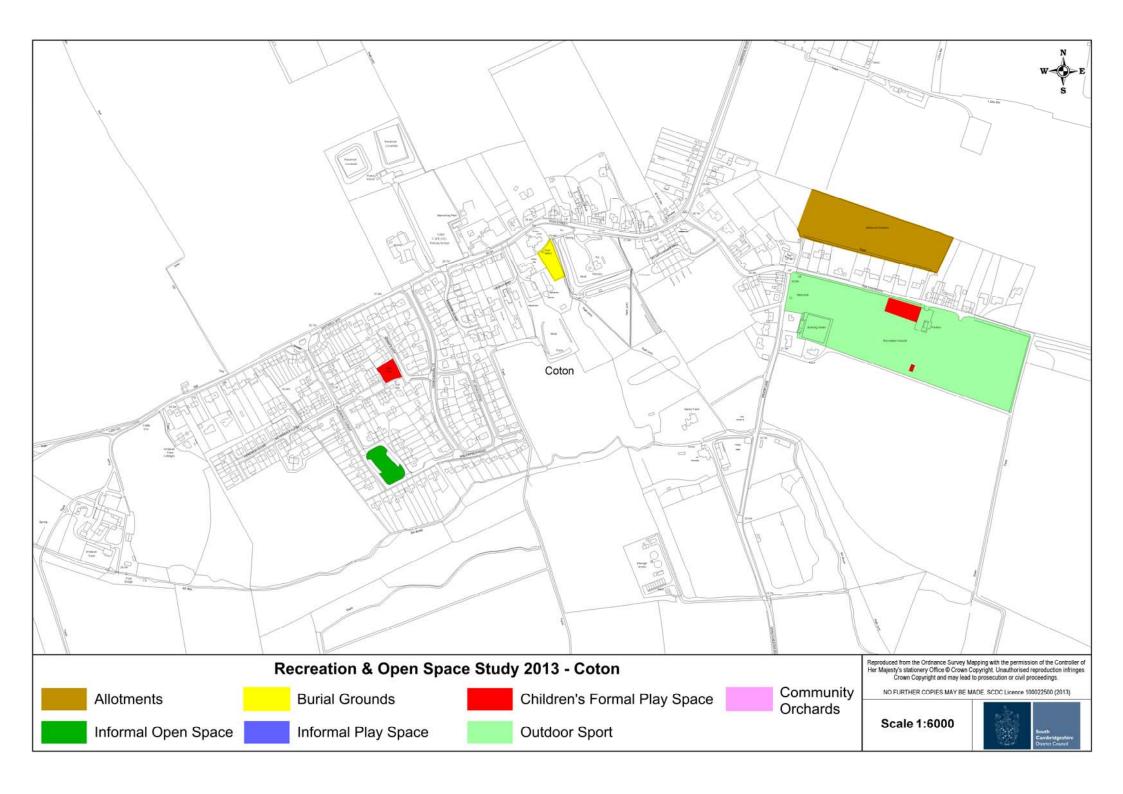

# Coton

| Population 2011  | 900 |
|------------------|-----|
| No of Homes 2011 | 380 |

| Comparison with Recommended Standards |                      |                                                |                              |
|---------------------------------------|----------------------|------------------------------------------------|------------------------------|
| Туре                                  | Provision (hectares) | Requirement<br>from<br>Recommended<br>Standard | Surplus/Shortfall (hectares) |
| Sport                                 | 4.20                 | 1.44                                           | +2.76                        |
| Play Space                            | 0.21                 | 0.72                                           | -0.51                        |
| Informal Open Space                   | 0.19                 | 0.36                                           | -0.17                        |
| Allotments                            | 1.61                 | 0.36                                           | +1.25                        |

# **Outdoor Sport**

| Outdoor Sport Sites                             |      |                                                                                               |
|-------------------------------------------------|------|-----------------------------------------------------------------------------------------------|
| Address Size (hectares)                         |      | Contents / Description                                                                        |
| Coton Recreation Ground,<br>The Footpath, Coton | 4.20 | Overview: Large open space with football and cricket pitches, a bowling green and a play area |

## Children's Play

| Children's Equipped Play Area                   |                    |                                                                                                                                                        |
|-------------------------------------------------|--------------------|--------------------------------------------------------------------------------------------------------------------------------------------------------|
| Address                                         | Size<br>(hectares) | Contents / Description                                                                                                                                 |
| Land west of Bennys Way,<br>Coton               | 0.08               | Overview: Small play area with a grass surface intended for children under 8 with a large range of equipment  Classification: LEAP  Quality: Good      |
| Coton Recreation Ground,<br>The Footpath, Coton | 0.13               | Overview: Play area with a surface intended for children ages 6-12 with a large range of equipment  Skate Area  Classification: LEAP  Quality: Average |

| Informal Open Space                                                |                 |
|--------------------------------------------------------------------|-----------------|
| Address                                                            | Size (hectares) |
| Land at the corner of Silverdale Avenue and Brookfield Road, Coton | 0.19            |

#### **Allotments**

| Allotments                           |                    |         |
|--------------------------------------|--------------------|---------|
| Address                              | Size<br>(hectares) | Quality |
| Land north of The Footpath,<br>Coton | 1.61               | Average |