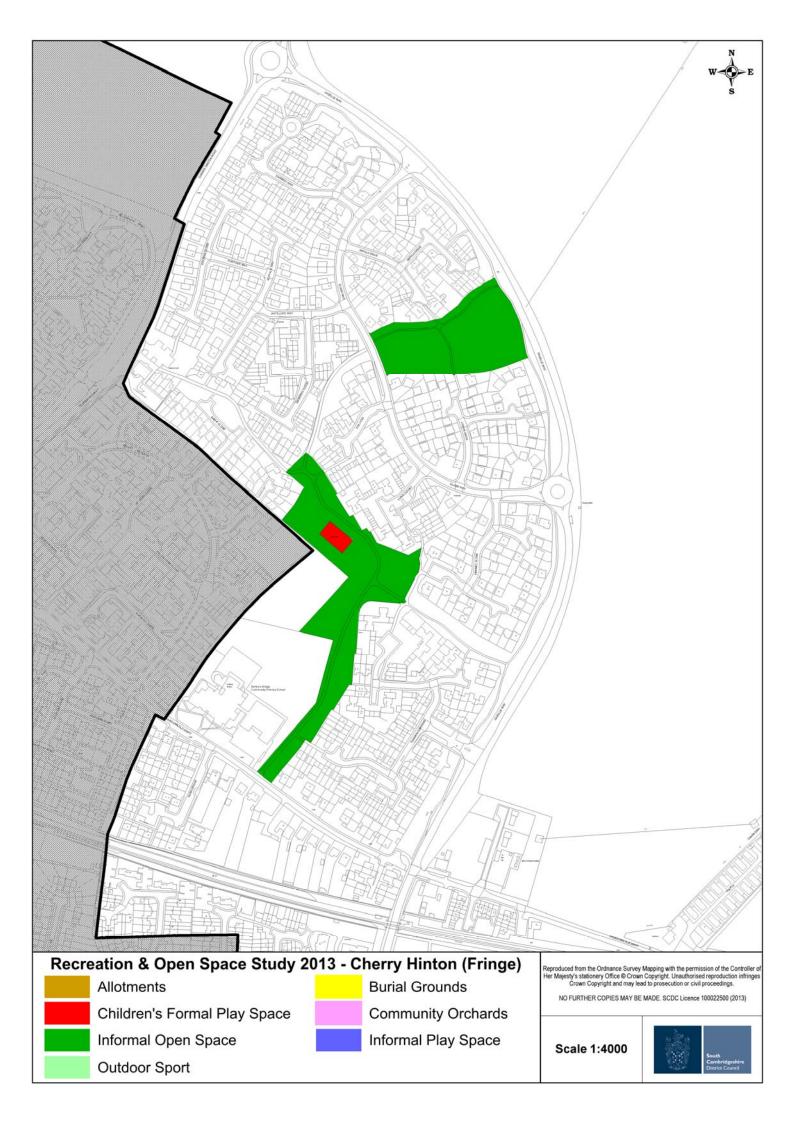

## Children's Play

| Children's Equipped Play Area                                                                   |                    |                                                                                                                                                                                                    |
|-------------------------------------------------------------------------------------------------|--------------------|----------------------------------------------------------------------------------------------------------------------------------------------------------------------------------------------------|
| Address                                                                                         | Size<br>(hectares) | Contents / Description                                                                                                                                                                             |
| Land west of Loris Court,<br>Cherry Hinton (behind Cherry<br>Hinton Community Junior<br>School) | 0.05               | Overview:<br>Small fenced off play area with a<br>rubberised safety surface intended<br>for children under 8 with a large<br>range of equipment<br><u>Classification:</u><br>LEAP<br>Quality: Good |

| Informal Playspace      |  |  |
|-------------------------|--|--|
| Address Size (hectares) |  |  |
|                         |  |  |

| Informal Open Space                                                                             |                    |                                                                                                                |
|-------------------------------------------------------------------------------------------------|--------------------|----------------------------------------------------------------------------------------------------------------|
| Address                                                                                         | Size<br>(hectares) | Contents / Description                                                                                         |
| Land east of Eland Way,<br>Cherry Hinton                                                        | 1.03               |                                                                                                                |
| Land west of Loris Court,<br>Cherry Hinton (behind Cherry<br>Hinton Community Junior<br>School) | 1.49               | Overview:<br>Open space with a path running<br>through it, there is a play space and<br>a small football pitch |

#### Allotments

| Allotments                                         |
|----------------------------------------------------|
| There are no allotments in Cherry Hinton (Fringe). |