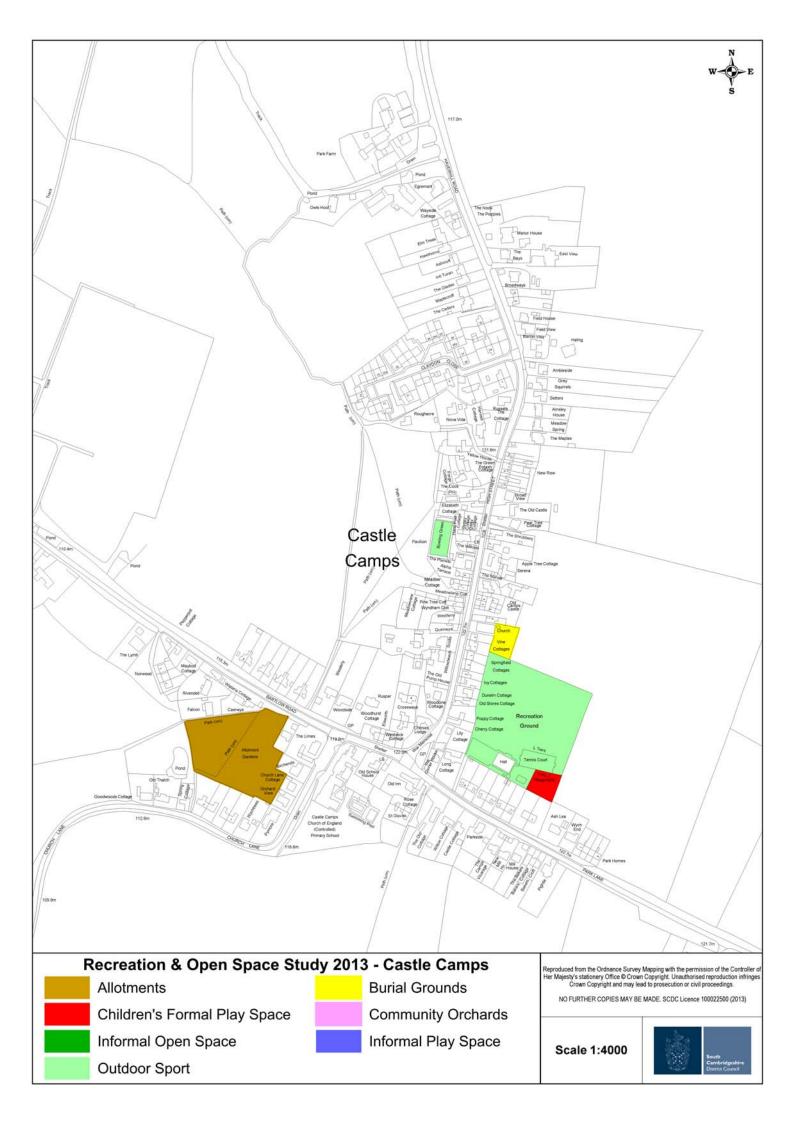

## **Outdoor Sport**

| Outdoor Sport Sites                                           |                    |                                                                                                                     |
|---------------------------------------------------------------|--------------------|---------------------------------------------------------------------------------------------------------------------|
| Address                                                       | Size<br>(hectares) | Contents / Description                                                                                              |
| Castle Camps Recreation<br>Ground, Park Lane, Castle<br>Camps | 1.18               | Overview: Recreation ground with outdoor sport facilities – football pitch and multi-use hard court and a play area |
| Castle Camps Bowls Green,<br>High Street, Castle Camps        | 0.07               | Overview: Bowls Green                                                                                               |

## Children's Play

| Children's Equipped Play Area                                 |                    |                                                                                                                                                                      |
|---------------------------------------------------------------|--------------------|----------------------------------------------------------------------------------------------------------------------------------------------------------------------|
| Address                                                       | Size<br>(hectares) | Contents / Description                                                                                                                                               |
| Castle Camps Recreation<br>Ground, Park Lane, Castle<br>Camps | 0.08               | Overview: Small play area with a grass and wood chips surface intended for children under 12 with a large range of equipment  Classification: LEAP  Quality: Average |

### **Allotments**

| Allotments                                  |      |         |
|---------------------------------------------|------|---------|
| Address Size (hectares)                     |      | Quality |
| Land south of Bartlow Road,<br>Castle Camps | 0.73 | Average |