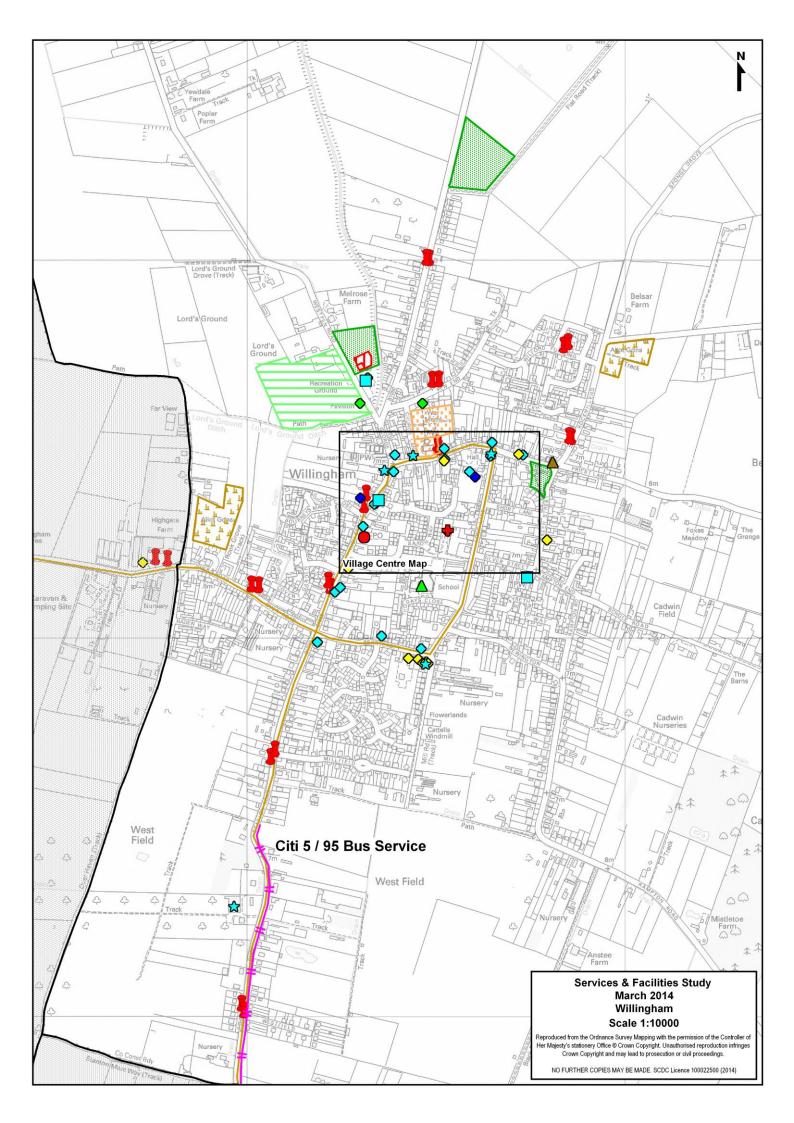

# Willingham

## A) Summary Bus Service

| Cambridge / Market Town | Monday – Friday | Saturday    | Sunday     |
|-------------------------|-----------------|-------------|------------|
|                         | Frequency       | Frequency   | Frequency  |
| To / From Cambridge     | 6 / 7 Buses     | 6 / 7 Buses | No Service |

## B) Detailed Bus Service

| Monday - Friday                                                                                                         |        |            |            |            |            |  |  |
|-------------------------------------------------------------------------------------------------------------------------|--------|------------|------------|------------|------------|--|--|
| Cambridge / Market<br>Town         Service         7:00-9:29         9:30-16:29         16:30-18:59         19:00-23:00 |        |            |            |            |            |  |  |
| To Combridge                                                                                                            | Citi 5 | 1 Bus      | 4 Buses    | 1 Bus      | No Service |  |  |
| To Cambridge                                                                                                            | 95*    | 1 Bus      | No Service | No Service | No Service |  |  |
| From Combridge                                                                                                          | Citi 5 | 1 Bus      | 4 Buses    | 2 Buses    | No Service |  |  |
| From Cambridge                                                                                                          | 95*    | No Service | 1 Bus      | No Service | No Service |  |  |

| Saturday                   |         |            |            |             |             |  |  |
|----------------------------|---------|------------|------------|-------------|-------------|--|--|
| Cambridge / Market<br>Town | Service | 7:00-9:29  | 9:30-16:29 | 16:30-18:59 | 19:00-23:00 |  |  |
| To Cambridge               | Citi 5  | 1 Bus      | 4 Buses    | 1 Bus       | No Service  |  |  |
|                            | 95*     | No Service | No Service | No Service  | No Service  |  |  |
| From Combridge             | Citi 5  | 1 Bus      | 4 Buses    | 2 Buses     | No Service  |  |  |
| From Cambridge             | 95*     | No Service | No Service | No Service  | No Service  |  |  |

| Sunday                     |         |            |  |  |  |
|----------------------------|---------|------------|--|--|--|
| Cambridge / Market<br>Town | Service | 9:00-18:00 |  |  |  |
| To Complexides             | Citi 5  | No Service |  |  |  |
| To Cambridge               | 95*     | No Service |  |  |  |
| Franc Cambridge            | Citi 5  | No Service |  |  |  |
| From Cambridge             | 95*     | No Service |  |  |  |

#### C) Journey Duration

| Cambridge / Market<br>Town | Service | Timetabled Journey Time | Bus Stops                       |
|----------------------------|---------|-------------------------|---------------------------------|
| Citi 5                     |         | 44 / 48 Minutes         | Willingham, St. Mary's Church - |
| To / From                  | 01110   | ,                       | Cambridge, Emmanuel Street      |
| Cambridge 95*              | 05*     | 38 Minutes              | Willingham, St. Mary's Church - |
|                            | 93      |                         | Cambridge, Emmanuel Street      |

#### **Cycle Route Links:**

| Cycle Route                   | Cycle Route Type | Route Summary                                                                                                                 |
|-------------------------------|------------------|-------------------------------------------------------------------------------------------------------------------------------|
| Willingham – Guided<br>Busway | -                | Cycle route linking Willingham to the Guided Busway. Guided Busway cycle routes then provide links to St. Ives and Cambridge. |

## **Shopping**

|                   | Food Store(s)                                  |  |
|-------------------|------------------------------------------------|--|
| Details           | Address                                        |  |
| Bakery            | North's Bakery, 15 Church Street, Willingham   |  |
| Delicatessen      | The Deli, 16 Berrycroft, Willingham            |  |
| Farm Shop         | Bushel Box Farm Shop, Station Road, Willingham |  |
| Local Supermarket | CO-OP, 6 High Street, Willingham               |  |
| Village Store     | One Stop Shop, 56 Church Street, Willingham    |  |

Source: South Cambridgeshire District Council & Willingham Parish Council

|                                                          | Post Office                |            |                            |                            |            |        |
|----------------------------------------------------------|----------------------------|------------|----------------------------|----------------------------|------------|--------|
| Willingham Post Office, 15 High Street, Willingham       |                            |            |                            |                            |            |        |
| Opening Ho                                               | Opening Hours              |            |                            |                            |            |        |
| Monday Tuesday Wednesday Thursday Friday Saturday Sunday |                            |            |                            |                            |            |        |
| 9:00-13:00;<br>14:00-17:30                               | 9:00-13:00;<br>14:00-17:30 | 9:00-13:00 | 9:00-13:00;<br>14:00-17:30 | 9:00-13:00;<br>14:00-17:30 | 9:00-13:00 | Closed |

Source: Post Office / Royal Mail

| Ot                       | her Services & Facilities                                      |  |
|--------------------------|----------------------------------------------------------------|--|
| Community Facility       | Address                                                        |  |
| Parish Office            | Ploughman Hall, West Fen Road, Willingham                      |  |
| Pavilion                 | Recreation Ground, West Fen Road, Willingham                   |  |
| Social Club              | Willingham Social Club, Fen End, Willingham                    |  |
| Education                | Address                                                        |  |
| Day Nursery              | The Old Buttery Nursery, 16 High Street, Willingham            |  |
| Private Primary School   | Phoenix School, Willingham House, 50 Church Street, Willingham |  |
| Health Care              | Address                                                        |  |
| Pharmacy                 | Willingham Pharmacy, 52 Long Lane, Willingham                  |  |
| Shopping & Retail        | Address                                                        |  |
| Beauty Salon             | English Rose Beauty House, 16 Berrycroft, Willingham           |  |
| Craft Shop               | Rainbow Crafts, 27 Green Street, Willingham                    |  |
| Funeral Directors        | Willingham Funeral Service, 12 Berrycroft, Willingham          |  |
| Funeral Services         | F.W. Cook, 53 Church Street, Willingham                        |  |
| General Hardware Store   | Berrycroft Stores Ltd., 8 Berrycroft, Willingham               |  |
|                          | Barbers, 19a High Street, Willingham                           |  |
| Hairdressers             | Mac, 21 Church Street, Willingham                              |  |
|                          | R & K Barbers, 14 Berrycroft, Willingham                       |  |
| Hardware Store           | PS Fixings, 18 Berrycroft, Willingham                          |  |
| Other Service / Facility | Address                                                        |  |
| Accountants              | Utteridge Accounting, 38 Church Street, Willingham             |  |
| ATM                      | One Stop Shop, 56 Church Street, Willingham                    |  |
| Auctioneers              | Willingham Auctions, 27 High Street, Willingham                |  |
| Café                     | Auction Café, 25 High Street, Willingham                       |  |
| Car Sales / Garage       | Willingham Motors Ltd., 11 Berrycroft, Willingham              |  |
| Estate Agents            | Hockeys Estate Agent, 23 Church Street, Willingham             |  |
| Listate Agents           | Tylers Estate Agents, Stocks Terrace, Willingham               |  |
| Financial Services       | Lee Associates, 3b High Street, Willingham                     |  |
| Garage                   | Foreman's Garage, 2 George Street, Willingham                  |  |
| Hi-Tech Offices          | Cyan Technology, High Street, Willingham                       |  |
|                          | Bank Micropub, 9 High Street, Willingham                       |  |
| Public House             | Duke Of Wellington, 55 Church Street, Willingham               |  |
|                          | The Black Bull, 1 Station Road, Willingham                     |  |
| _                        | Royal Bengal, 43 Church Street, Willingham                     |  |
| Restaurant               | Royal Palace Chinese Restaurant, 50 Church Street, Willingham  |  |

## Village Hall / Community Centre

| Village Hall / Commu                              | nity Centre                                                                    |
|---------------------------------------------------|--------------------------------------------------------------------------------|
| Address                                           | Information                                                                    |
| Ploughman Hall, West Fen Road, Willingham         | Facilities  Main Hall (171 sqm)  Meeting Room  Kitchen  Toilets  Storage Space |
| Salvation Army Hall, 32 Silver Street, Willingham | -                                                                              |
| Willingham Public Hall, High Street, Willingham   | Facilities  Main Hall (81 sqm)  Small Hall Toilets Storage Space               |

## **Recreation**

| Sports Centre                            |
|------------------------------------------|
| There is no sports centre in Willingham. |

| Child                                                                    | dren's Equipped    | l Play Area                                                                                                                                                |
|--------------------------------------------------------------------------|--------------------|------------------------------------------------------------------------------------------------------------------------------------------------------------|
| Address                                                                  | Size<br>(hectares) | Contents / Description                                                                                                                                     |
| Land east of West Fen Road,<br>Willingham                                | 0.02               | Overview Small play area with a rubberised safety surface intended for children under 6 with a small range of equipment  Classification LEAP  Quality Poor |
| Land east of West Fen Road,<br>Willingham<br>(Willingham Parish Council) | 0.12               |                                                                                                                                                            |

| Children's Equipped Play Area                              |                    |                                                                                                                                                        |
|------------------------------------------------------------|--------------------|--------------------------------------------------------------------------------------------------------------------------------------------------------|
| Address                                                    | Size<br>(hectares) | Contents / Description                                                                                                                                 |
| Willingham Recreation Ground,<br>West Fen Road, Willingham | 0.09               | Overview Play area with a rubberised safety surface intended for children aged 6-12 with a large range of equipment  Classification LEAP  Quality Good |

|                                                                                           | Outdoor Sp         | ort                                                                                                                                                                                        |  |
|-------------------------------------------------------------------------------------------|--------------------|--------------------------------------------------------------------------------------------------------------------------------------------------------------------------------------------|--|
| Address                                                                                   | Size<br>(hectares) | Contents / Description                                                                                                                                                                     |  |
| Willingham Recreation Ground,<br>West Fen Road, Willingham<br>(Willingham Parish Council) | 4.11               | Overview Recreation Ground with large grass spaces with multiple sports pitches, bowls club (football, hockey and cricket) and a play area, football wall, cricket nets and basketball net |  |

| Informal Open S                                                            | Space           |
|----------------------------------------------------------------------------|-----------------|
| Address                                                                    | Size (hectares) |
| Land north of Short Lane, west of Green Street Willingham                  | 0.32            |
| Land east of West Fen Road, Willingham                                     | 0.86            |
| Old Recreation Ground, Earith Road, Willingham (Willingham Parish Council) | 1.88            |

| Allotments                               |                    |                        |  |
|------------------------------------------|--------------------|------------------------|--|
| Address                                  | Size<br>(hectares) | Contents / Description |  |
| Land east of Rockmill End,<br>Willingham | 0.84               | Average                |  |
| Land north of Over Road, Willingham      | 1.37               | Good                   |  |