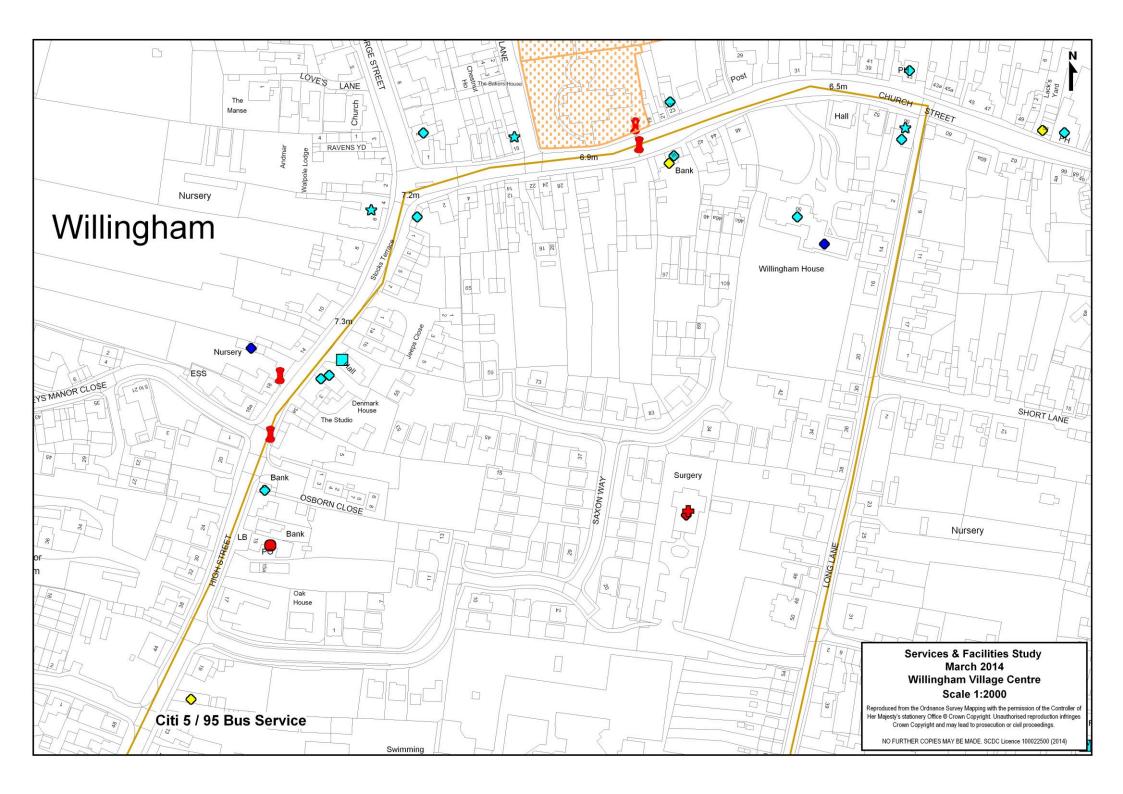

# Willingham

Source: Cambridgeshire Constabulary & Cambridgeshire Fire & Rescue

| General Practitioner       |                                   |                            |                          |                            |          |        |
|----------------------------|-----------------------------------|----------------------------|--------------------------|----------------------------|----------|--------|
| Surgery, 52                | Surgery, 52 Long Lane, Willingham |                            |                          |                            |          |        |
| Reception (                | Opening Hou                       | rs                         |                          |                            |          |        |
| Monday                     | Tuesday                           | Wednesday                  | Thursday                 | Friday                     | Saturday | Sunday |
| 8:30-13:00;<br>14:30-18:00 | 8:30-13:00;<br>14:00-18:00        | 8:30-13:00;<br>14:00-19:00 | 8:30-13:00               | 8:30-13:00;<br>14:00-18:00 | Closed   | Closed |
| Surgery Op                 | ening Hours                       |                            |                          |                            |          |        |
| Monday                     | Tuesday                           | Wednesday                  | Thursday                 | Friday                     | Saturday | Sunday |
| 8:30-11:00;<br>15:00-18:00 | 8:30-11:00;<br>15:00-17:30        | 8:30-11:00;<br>16:00-19:30 | 7:00-8:00;<br>8:30-11:00 | 8:30-11:00;<br>15:00-17:30 | Closed   | Closed |

Source: NHS

| Library      |                                               |           |             |             |             |        |
|--------------|-----------------------------------------------|-----------|-------------|-------------|-------------|--------|
| Willingham I | Willingham Library, Church Street, Willingham |           |             |             |             |        |
| Opening Ho   | Opening Hours                                 |           |             |             |             |        |
| Monday       | Tuesday                                       | Wednesday | Thursday    | Friday      | Saturday    | Sunday |
| Closed       | 10:00-<br>13:00:<br>14:00-17:00               | Closed    | 16:00-19:00 | 10:00-13:00 | 10:00-13:00 | Closed |

## **Shopping**

|                   | Food Store(s)                                  |  |
|-------------------|------------------------------------------------|--|
| Details           | Address                                        |  |
| Bakery            | North's Bakery, 15 Church Street, Willingham   |  |
| Delicatessen      | The Deli, 16 Berrycroft, Willingham            |  |
| Farm Shop         | Bushel Box Farm Shop, Station Road, Willingham |  |
| Local Supermarket | CO-OP, 6 High Street, Willingham               |  |
| Village Store     | One Stop Shop, 56 Church Street, Willingham    |  |

Source: South Cambridgeshire District Council & Willingham Parish Council

|                                                          | Post Office                |            |                            |                            |            |        |
|----------------------------------------------------------|----------------------------|------------|----------------------------|----------------------------|------------|--------|
| Willingham Post Office, 15 High Street, Willingham       |                            |            |                            |                            |            |        |
| Opening Ho                                               | Opening Hours              |            |                            |                            |            |        |
| Monday Tuesday Wednesday Thursday Friday Saturday Sunday |                            |            |                            |                            |            |        |
| 9:00-13:00;<br>14:00-17:30                               | 9:00-13:00;<br>14:00-17:30 | 9:00-13:00 | 9:00-13:00;<br>14:00-17:30 | 9:00-13:00;<br>14:00-17:30 | 9:00-13:00 | Closed |

Source: Post Office / Royal Mail

| Ot                       | her Services & Facilities                                      |  |
|--------------------------|----------------------------------------------------------------|--|
| Community Facility       | Address                                                        |  |
| Parish Office            | Ploughman Hall, West Fen Road, Willingham                      |  |
| Pavilion                 | Recreation Ground, West Fen Road, Willingham                   |  |
| Social Club              | Willingham Social Club, Fen End, Willingham                    |  |
| Education                | Address                                                        |  |
| Day Nursery              | The Old Buttery Nursery, 16 High Street, Willingham            |  |
| Private Primary School   | Phoenix School, Willingham House, 50 Church Street, Willingham |  |
| Health Care              | Address                                                        |  |
| Pharmacy                 | Willingham Pharmacy, 52 Long Lane, Willingham                  |  |
| Shopping & Retail        | Address                                                        |  |
| Beauty Salon             | English Rose Beauty House, 16 Berrycroft, Willingham           |  |
| Craft Shop               | Rainbow Crafts, 27 Green Street, Willingham                    |  |
| Funeral Directors        | Willingham Funeral Service, 12 Berrycroft, Willingham          |  |
| Funeral Services         | F.W. Cook, 53 Church Street, Willingham                        |  |
| General Hardware Store   | Berrycroft Stores Ltd., 8 Berrycroft, Willingham               |  |
|                          | Barbers, 19a High Street, Willingham                           |  |
| Hairdressers             | Mac, 21 Church Street, Willingham                              |  |
|                          | R & K Barbers, 14 Berrycroft, Willingham                       |  |
| Hardware Store           | PS Fixings, 18 Berrycroft, Willingham                          |  |
| Other Service / Facility | Address                                                        |  |
| Accountants              | Utteridge Accounting, 38 Church Street, Willingham             |  |
| ATM                      | One Stop Shop, 56 Church Street, Willingham                    |  |
| Auctioneers              | Willingham Auctions, 27 High Street, Willingham                |  |
| Café                     | Auction Café, 25 High Street, Willingham                       |  |
| Car Sales / Garage       | Willingham Motors Ltd., 11 Berrycroft, Willingham              |  |
| Estate Agents            | Hockeys Estate Agent, 23 Church Street, Willingham             |  |
| Listate Agents           | Tylers Estate Agents, Stocks Terrace, Willingham               |  |
| Financial Services       | Lee Associates, 3b High Street, Willingham                     |  |
| Garage                   | Foreman's Garage, 2 George Street, Willingham                  |  |
| Hi-Tech Offices          | Cyan Technology, High Street, Willingham                       |  |
|                          | Bank Micropub, 9 High Street, Willingham                       |  |
| Public House             | Duke Of Wellington, 55 Church Street, Willingham               |  |
|                          | The Black Bull, 1 Station Road, Willingham                     |  |
| _                        | Royal Bengal, 43 Church Street, Willingham                     |  |
| Restaurant               | Royal Palace Chinese Restaurant, 50 Church Street, Willingham  |  |

## Village Hall / Community Centre

| Village Hall / Commu                              | nity Centre                                                                    |
|---------------------------------------------------|--------------------------------------------------------------------------------|
| Address                                           | Information                                                                    |
| Ploughman Hall, West Fen Road, Willingham         | Facilities  Main Hall (171 sqm)  Meeting Room  Kitchen  Toilets  Storage Space |
| Salvation Army Hall, 32 Silver Street, Willingham | -                                                                              |
| Willingham Public Hall, High Street, Willingham   | Facilities  Main Hall (81 sqm)  Small Hall Toilets Storage Space               |