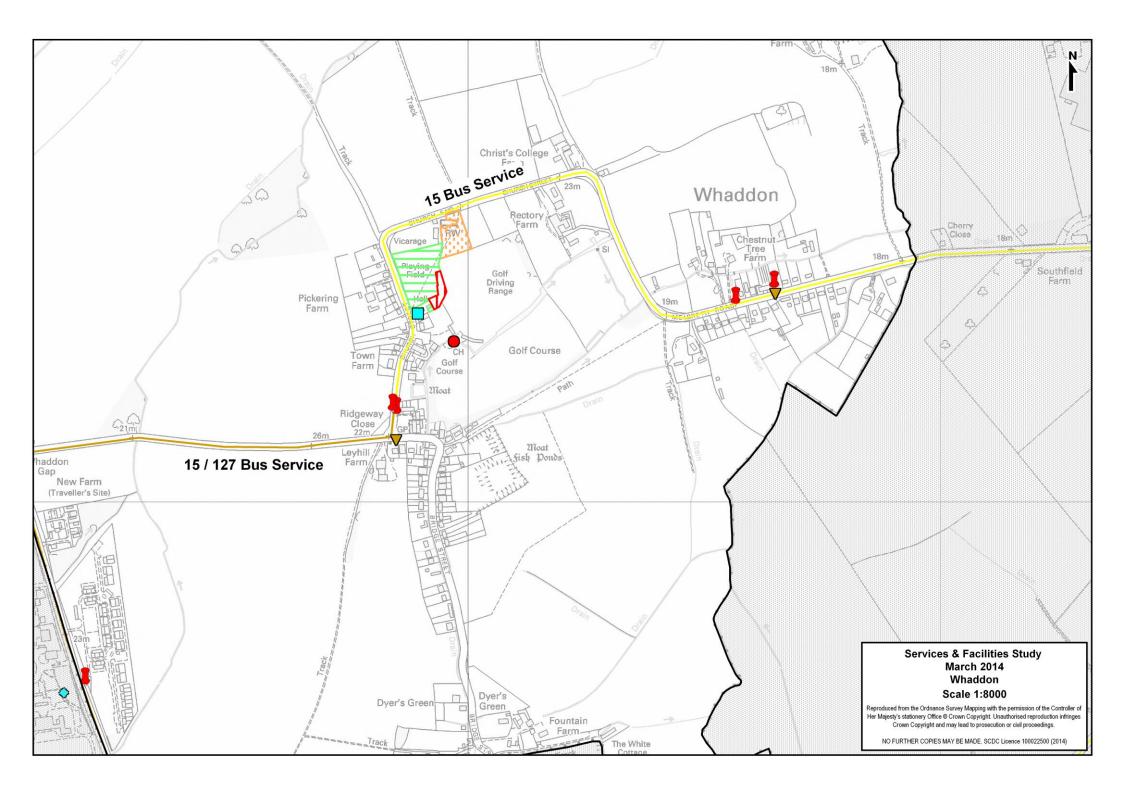

### **Bus Service:**

A) Summary Bus Service

| Cambridge / Market Town | Monday – Friday | Saturday  | Sunday     |  |
|-------------------------|-----------------|-----------|------------|--|
|                         | Frequency       | Frequency | Frequency  |  |
| To / From Royston       | 3 Buses         | 2 Buses   | No Service |  |

B) Detailed Bus Service

| Monday - Friday            |             |            |            |            |            |  |  |
|----------------------------|-------------|------------|------------|------------|------------|--|--|
| Cambridge / Market<br>Town | 19:00-23:00 |            |            |            |            |  |  |
| To Royston                 | 15 (Wed)    | No Service | 1 Bus      | No Service | No Service |  |  |
|                            | 127         | 1 Bus      | 1 Bus*     | No Service | No Service |  |  |
|                            | 15 (Wed)    | No Service | 1 Bus      | No Service | No Service |  |  |
| From Royston               | 127         | No Service | No Service | No Service | No Service |  |  |

\*not Wednesday

| Saturday                   |          |            |            |             |             |  |
|----------------------------|----------|------------|------------|-------------|-------------|--|
| Cambridge / Market<br>Town | Service  | 7:00-9:29  | 9:30-16:29 | 16:30-18:59 | 19:00-23:00 |  |
| To Royston                 | 15 (Wed) | No Service | No Service | No Service  | No Service  |  |
|                            | 127      | 1 Bus      | 1 Bus      | No Service  | No Service  |  |
| From Dourston              | 15 (Wed) | No Service | No Service | No Service  | No Service  |  |
| From Royston               | 127      | No Service | No Service | No Service  | No Service  |  |

| Sunday                     |          |            |  |  |  |
|----------------------------|----------|------------|--|--|--|
| Cambridge / Market<br>Town | Service  | 9:00-18:00 |  |  |  |
| To Dovetor                 | 15 (Wed) | No Service |  |  |  |
| To Royston                 | 127      | No Service |  |  |  |
|                            | 15 (Wed) | No Service |  |  |  |
| From Royston               | 127      | No Service |  |  |  |

C) Journey Duration

| Cambridge / Market<br>Town | Service  | Timetabled<br>Journey Time | Bus Stops                |
|----------------------------|----------|----------------------------|--------------------------|
|                            | 15 (Wed) | 42 Minutes                 | Whaddon, Bridge Street – |
| To / From Royston          | ( )      |                            | Royston, Bus Station     |
| TO / FIOIII ROYSION        | 127      | 18 Minutes                 | Whaddon, Bridge Street – |
|                            | 121      | (To Royston)               | Royston, Bus Station     |