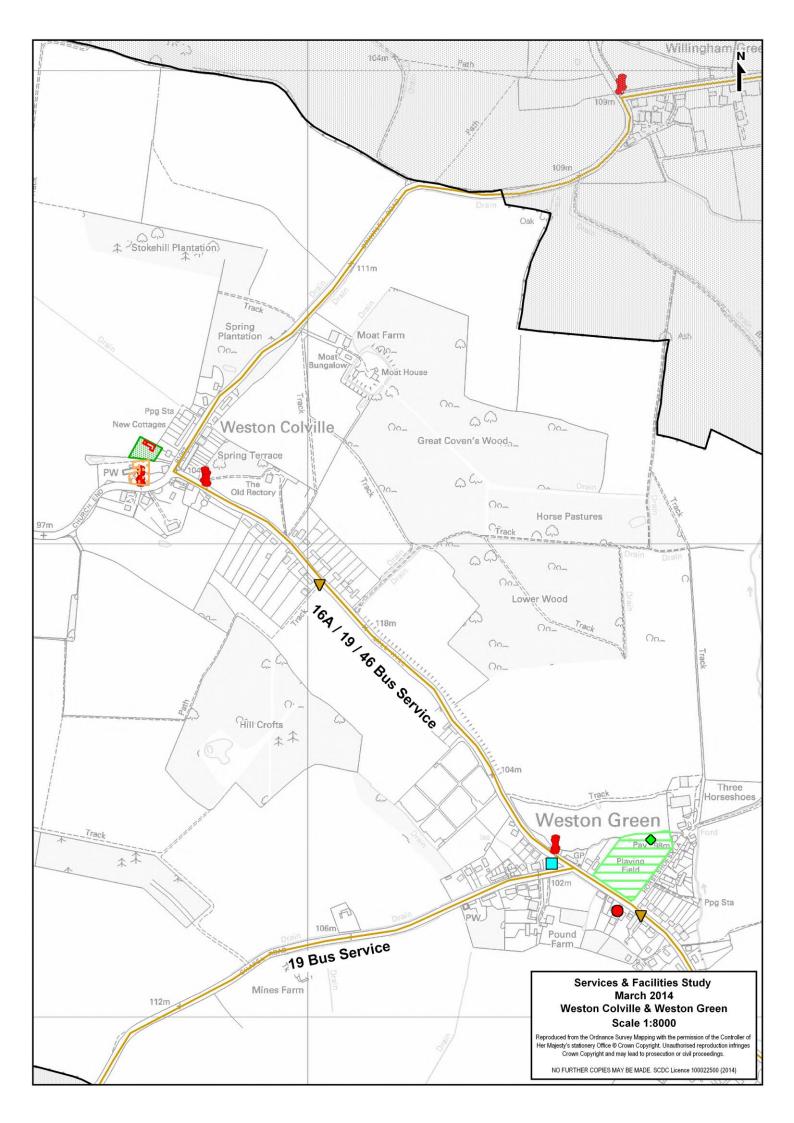

#### **Bus Service:**

A) Summary Bus Service

| Cambridge / Market Town | Monday – Friday<br>Frequency | Saturday<br>Frequency | Sunday<br>Frequency |
|-------------------------|------------------------------|-----------------------|---------------------|
| To / From Cambridge     | 1 Bus                        | 1 Bus                 | No Service          |
| To / From Haverhill     | 5 / 6 Buses                  | No Service            | No Service          |
| To / From Newmarket     | 1 Bus (Tuesday)              | No Service            | No Service          |

#### B) Detailed Bus Service

| Monday - Friday            |          |            |            |             |             |
|----------------------------|----------|------------|------------|-------------|-------------|
| Cambridge / Market<br>Town | Service  | 7:00-9:29  | 9:30-16:29 | 16:30-18:59 | 19:00-23:00 |
| To Cambridge               | 16A      | 1 Bus      | No Service | No Service  | No Service  |
| From Cambridge             | 16A      | No Service | No Service | 1 Bus       | No Service  |
| To Haverhill               | 19       | 1 Bus      | 3 Buses    | No Service  | No Service  |
| From Haverhill             | 19       | 1 Bus      | 4 Buses    | 1 Bus       | No Service  |
| To Newmarket               | 46 (Tue) | No Service | 1 Bus      | No Service  | No Service  |
| From Newmarket             | 46 (Tue) | No Service | 1 Bus      | No Service  | No Service  |

| Saturday                   |          |            |            |             |             |
|----------------------------|----------|------------|------------|-------------|-------------|
| Cambridge / Market<br>Town | Service  | 7:00-9:29  | 9:30-16:29 | 16:30-18:59 | 19:00-23:00 |
| To Cambridge               | 16A      | No Service | 1 Bus      | No Service  | No Service  |
| From Cambridge             | 16A      | No Service | No Service | 1 Bus       | No Service  |
| To Haverhill               | 19       | No Service | No Service | No Service  | No Service  |
| From Haverhill             | 19       | No Service | No Service | No Service  | No Service  |
| To Newmarket               | 46 (Tue) | No Service | No Service | No Service  | No Service  |
| From Newmarket             | 46 (Tue) | No Service | No Service | No Service  | No Service  |

| Sunday                     |          |            |  |
|----------------------------|----------|------------|--|
| Cambridge / Market<br>Town | Service  | 9:00-18:00 |  |
| To Cambridge               | 16A      | No Service |  |
| From Cambridge             | 16A      | No Service |  |
| To Haverhill               | 19       | No Service |  |
| From Haverhill             | 19       | No Service |  |
| To Newmarket               | 46 (Tue) | No Service |  |
| From Newmarket             | 46 (Tue) | No Service |  |

C) Journey Duration

| Cambridge / Market<br>Town | Service    | Timetabled<br>Journey Time | Bus Stops                                                  |
|----------------------------|------------|----------------------------|------------------------------------------------------------|
| To / From                  | 16A        | 52 / 76 Minutes            | Weston Colville, Church End –<br>Cambridge, Drummer Street |
| Cambridge                  |            | 60 / 69 Minutes            | Weston Green, Chapel Road –<br>Cambridge, Drummer Street   |
|                            | 19         | 47 / 46-52                 | Weston Colville, Church End –                              |
| To / From Haverhill        |            | Minutes                    | Haverhill, Bus Station                                     |
| 107110m11averniii          |            | 47 / 44-50                 | Weston Green, Chapel Road -                                |
|                            |            | Minutes                    | Haverhill, Bus Station                                     |
|                            |            | 20 Minutes                 | Weston Colville, Church End –                              |
| To / From<br>Newmarket     | 46 (Tuo)   | 20 Minutes                 | Newmarket, The Guineas Bus Station                         |
|                            | 46 (Tue)   | 22 Minutos                 | Weston Green, Chapel Road –                                |
|                            | 23 Minutes |                            | Newmarket, The Guineas Bus Station                         |