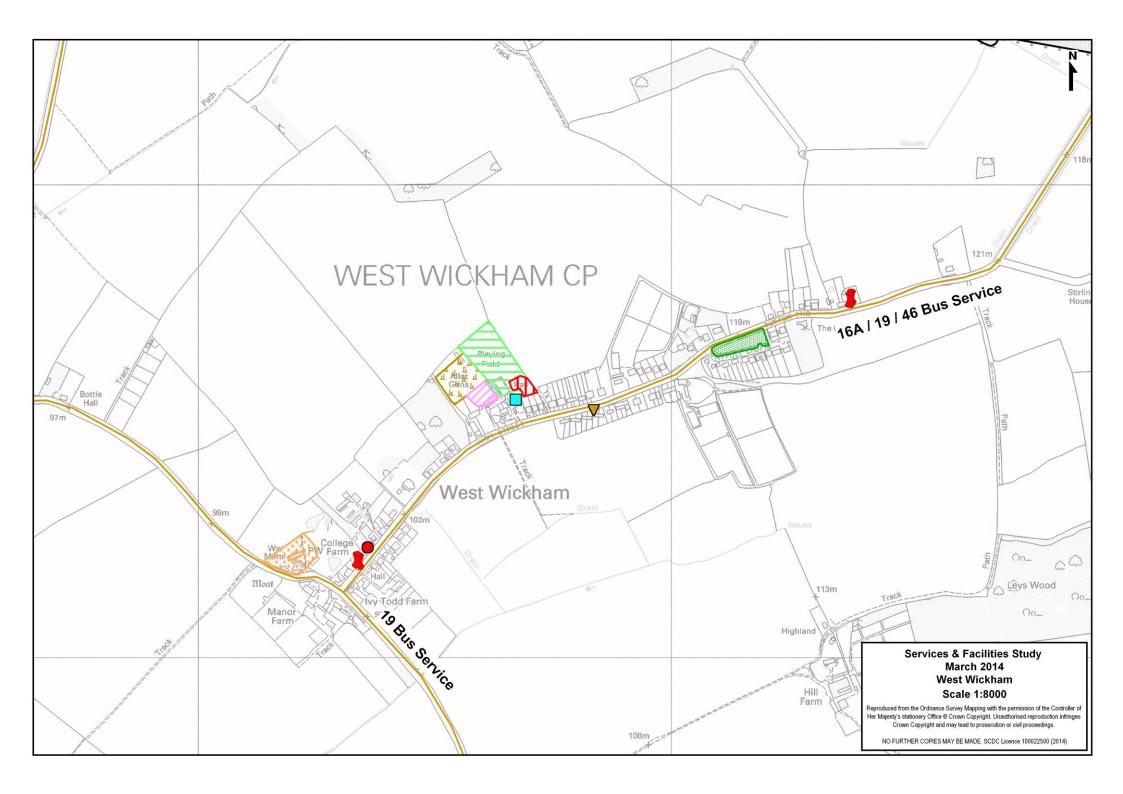

# B) Detailed Bus Service

| Monday - Friday            |          |            |            |             |             |  |
|----------------------------|----------|------------|------------|-------------|-------------|--|
| Cambridge / Market<br>Town | Service  | 7:00-9:29  | 9:30-16:29 | 16:30-18:59 | 19:00-23:00 |  |
| To Cambridge               | 16A      | 1 Bus      | No Service | No Service  | No Service  |  |
| From Cambridge             | 16A      | No Service | No Service | 1 Bus       | No Service  |  |
| To Haverhill               | 19       | 1 Bus      | 3 Buses    | 1 Bus       | No Service  |  |
| From Haverhill             | 19       | 1 Bus      | 4 Buses    | 1 Bus       | No Service  |  |
| To Newmarket               | 46 (Tue) | No Service | 1 Bus      | No Service  | No Service  |  |
| From Newmarket             | 46 (Tue) | No Service | 1 Bus      | No Service  | No Service  |  |

# **Village Hall / Community Centre**

| Village Hall / Community Centre                      |                                                                       |  |  |  |
|------------------------------------------------------|-----------------------------------------------------------------------|--|--|--|
| Address                                              | Information                                                           |  |  |  |
| West Wickham Village Hall, High Street, West Wickham | Facilities  Main Hall (145 sqm)  Bar  Kitchen  Toilets  Storage Space |  |  |  |

## Sports Centre

There is no sports centre in West Wickham.

| Children's Equipped Play Area                                   |                    |                                                                                                                                                                 |  |
|-----------------------------------------------------------------|--------------------|-----------------------------------------------------------------------------------------------------------------------------------------------------------------|--|
| Address                                                         | Size<br>(hectares) | Contents / Description                                                                                                                                          |  |
| West Wickham Recreation<br>Ground, High Street, West<br>Wickham | 0.14               | Overview Small play area with a grass and wood chip surface intended for children of all aged with a range of equipment  Classification LEAP  Quality Very good |  |

| Outdoor Sport                                                   |                    |                                                                 |
|-----------------------------------------------------------------|--------------------|-----------------------------------------------------------------|
| Address                                                         | Size<br>(hectares) | Contents / Description                                          |
| West Wickham Recreation<br>Ground, High Street, West<br>Wickham | 1.03               | Overview Open space with children's play area and football area |

| Informal Open Space         |                 |  |
|-----------------------------|-----------------|--|
| Address                     | Size (hectares) |  |
| Land north of Maypole Croft | 0.34            |  |

| Allotments                                                                   |                    |         |  |
|------------------------------------------------------------------------------|--------------------|---------|--|
| Address                                                                      | Size<br>(hectares) | Quality |  |
| Land west of West Wickham<br>Recreation Ground, High Street,<br>West Wickham | 0.61               | Good    |  |

Source: South Cambridgeshire District Council Recreation Study (July 2013)

| Community Orchard                       |                 |  |
|-----------------------------------------|-----------------|--|
| Address                                 | Size (hectares) |  |
| Land north of High Street, West Wickham | 0.18            |  |