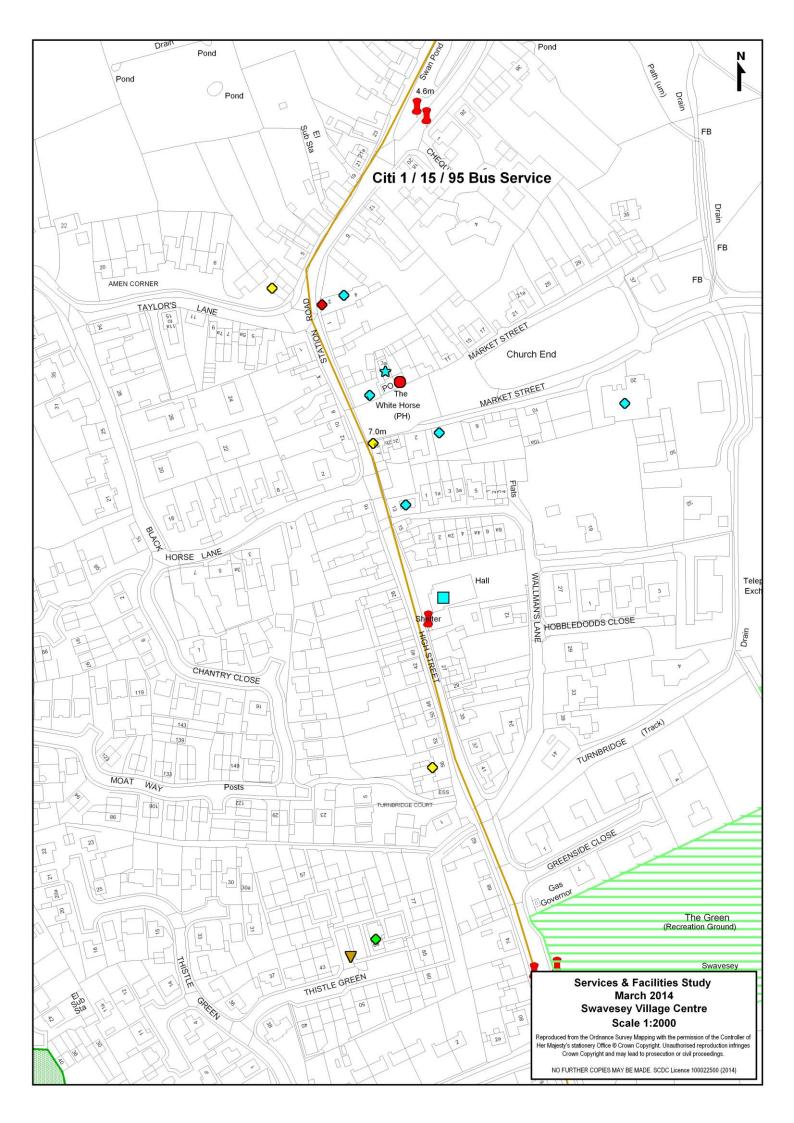

|  |
| Land east of Moat Way, Swavesey (2) | 0.11            |  |

| Allotments                                 |                    |         |  |
|--------------------------------------------|--------------------|---------|--|
| Address                                    | Size<br>(hectares) | Quality |  |
| Land west of Black Horse Lane,<br>Swavesey | 0.24               | Good    |  |
| Land north of Mill Way,<br>Swavesey        | 1.10               | Good    |  |

Source: South Cambridgeshire District Council Recreation Study (July 2013) & Swavesey Parish Council

| Community Orchard                            |  |  |
|----------------------------------------------|--|--|
| There are no community orchards in Swavesey. |  |  |

Source: South Cambridgeshire District Council