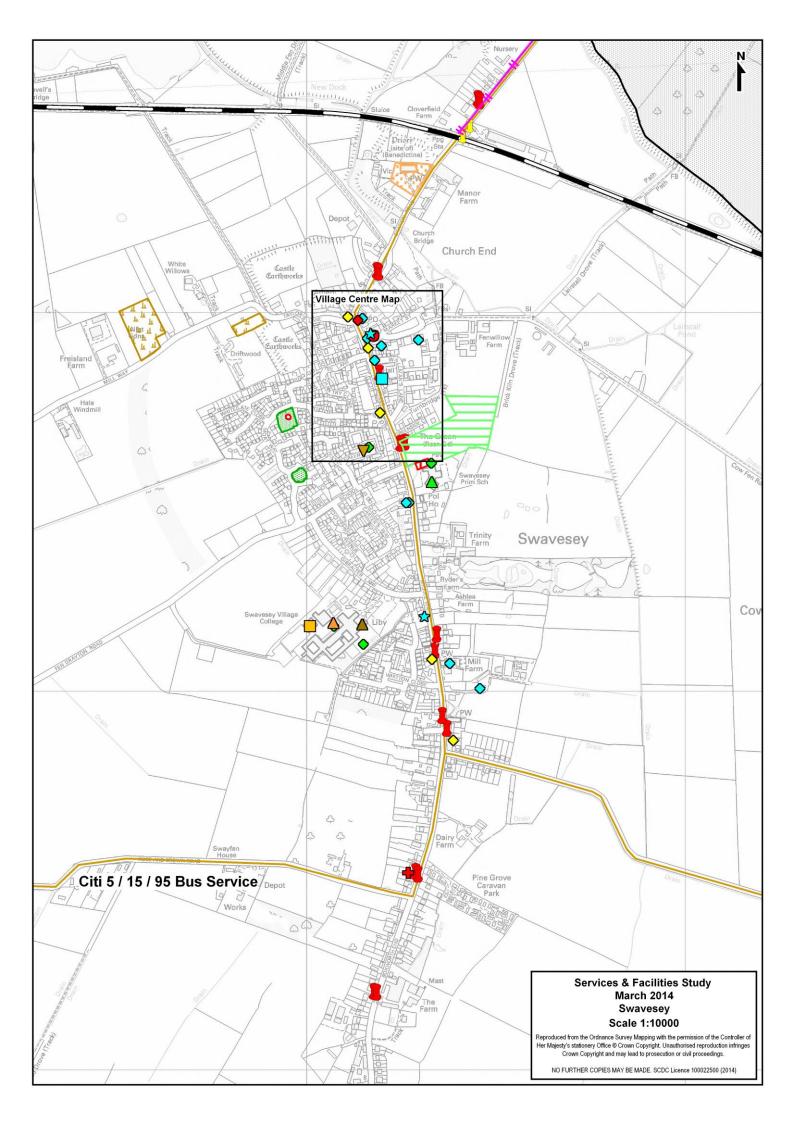

#### **Guided Busway**

The Guided Busway stops for Swavesey are located north of the village. Residents who live in the south of Swavesey would have to travel 2.5 kilometres (as the crow flies) to get to these stops.