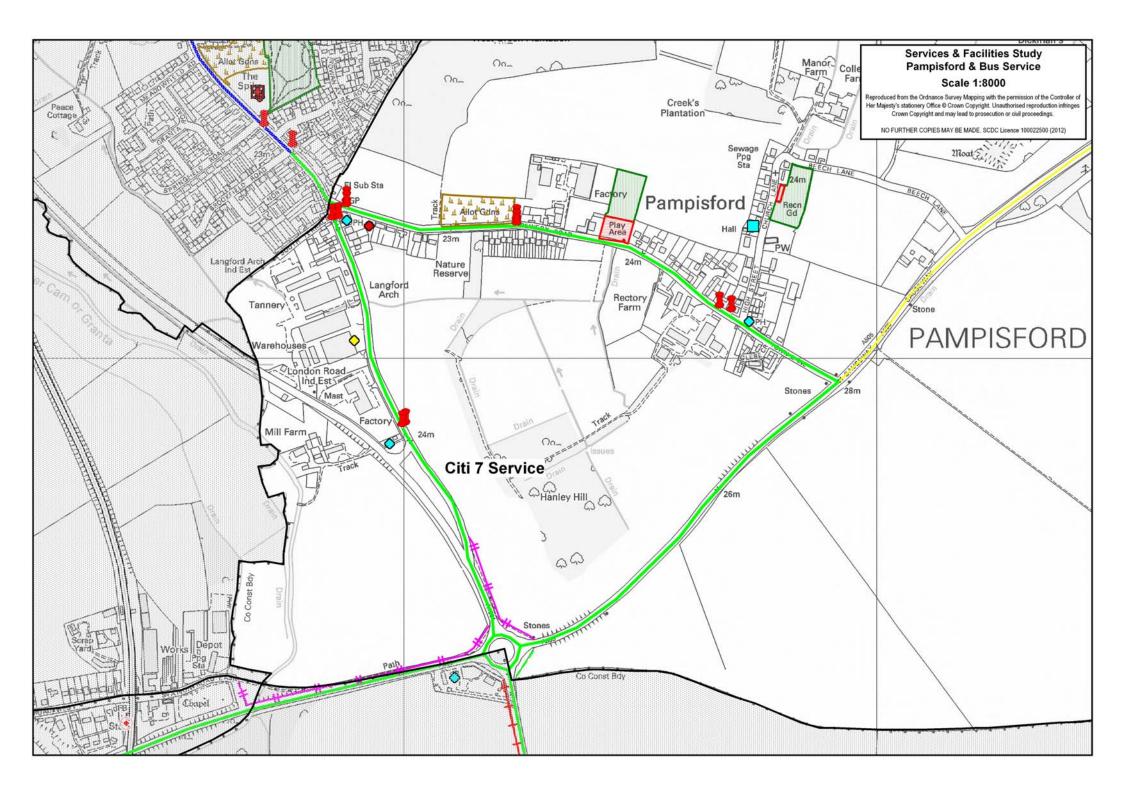

### **Bus Service:**

A) Summary Bus Service

| Cambridge / Market Town  | Monday – Friday<br>Frequency | Saturday<br>Frequency | Sunday<br>Frequency |
|--------------------------|------------------------------|-----------------------|---------------------|
| To / From Cambridge      | Hourly                       | Hourly                | 1 Bus               |
| To / From Saffron Walden | Hourly                       | Hourly                | 1 Bus               |

## B) Detailed Bus Service

| Monday - Friday            |           |            |            |             |             |
|----------------------------|-----------|------------|------------|-------------|-------------|
| Cambridge / Market<br>Town | Service   | 7:00-9:29  | 9:30-16:29 | 16:30-18:59 | 19:00-23:00 |
| To Cambridge               | Citi 7    | 2 Buses    | Hourly     | 4 Buses     | 2 Buses     |
| ro Cambridge               | 132 (Sun) | No Service | No Service | No Service  | No Service  |
| From Cambridge             | Citi 7    | 2 Buses    | Hourly     | Hourly      | No Service  |
| From Cambridge             | 132 (Sun) | No Service | No Service | No Service  | No Service  |
| To Saffron Walden          | Citi 7    | 2 Buses    | Hourly     | Hourly      | No Service  |
|                            | 132 (Sun) | No Service | No Service | No Service  | No Service  |
| From Saffron<br>Walden     | Citi 7    | Hourly     | Hourly     | Hourly      | No Service  |
|                            | 132 (Sun) | No Service | No Service | No Service  | No Service  |

| Saturday                   |           |            |            |             |             |
|----------------------------|-----------|------------|------------|-------------|-------------|
| Cambridge / Market<br>Town | Service   | 7:00-9:29  | 9:30-16:29 | 16:30-18:59 | 19:00-23:00 |
| To Cambridge               | Citi 7    | 2 Buses    | Hourly     | 4 Buses     | 2 Buses     |
|                            | 132 (Sun) | No Service | No Service | No Service  | No Service  |
| From Cambridge             | Citi 7    | 2 Buses    | Hourly     | Hourly      | No Service  |
|                            | 132 (Sun) | No Service | No Service | No Service  | No Service  |

| Saturday                   |           |            |            |             |             |
|----------------------------|-----------|------------|------------|-------------|-------------|
| Cambridge / Market<br>Town | Service   | 7:00-9:29  | 9:30-16:29 | 16:30-18:59 | 19:00-23:00 |
| To Saffron Walden          | Citi 7    | 2 Buses    | Hourly     | Hourly      | No Service  |
|                            | 132 (Sun) | No Service | No Service | No Service  | No Service  |
| From Saffron<br>Walden     | Citi 7    | Hourly     | Hourly     | Hourly      | No Service  |
|                            | 132 (Sun) | No Service | No Service | No Service  | No Service  |

| Sunday                     |           |            |  |
|----------------------------|-----------|------------|--|
| Cambridge / Market<br>Town | Service   | 9:00-18:00 |  |
| To Cambridge               | Citi 7    | No Service |  |
| To Cambridge               | 132 (Sun) | 1 Bus      |  |
| From Combridge             | Citi 7    | No Service |  |
| From Cambridge             | 132 (Sun) | No Service |  |
| To Saffron Walden          | Citi 7    | No Service |  |
| To Samon Walden            | 132 (Sun) | No Service |  |
| From Saffron               | Citi 7    | No Service |  |
| Walden                     | 132 (Sun) | 1 Bus      |  |

# C) Journey Duration

| Cambridge / Market<br>Town | Service    | Timetabled<br>Journey Time | Bus Stops                   |
|----------------------------|------------|----------------------------|-----------------------------|
|                            | Citi 7     | 43 / 41 Minutes            | Pampisford, High Street –   |
| To / From                  |            | 43/41 Minutes              | Cambridge, Emmanuel Street  |
| Cambridge                  | 132 (Sun)  | 37 / 40 Minutes            | Pampisford, South Terrace – |
|                            |            |                            | Cambridge, Drummer Street   |
|                            | Citi 7     | OF / OC Minutes            | Pampisford, High Steet –    |
| To / From Saffron          |            | 25 / 26 Minutes            | Saffron Walden, High Street |
| Walden                     | 132 (Sun)  | 22 / 22 Minutes            | Pampisford, South Terrace – |
|                            | 132 (Sull) | 22 / 23 MInutes            | Saffron Walden, High Street |