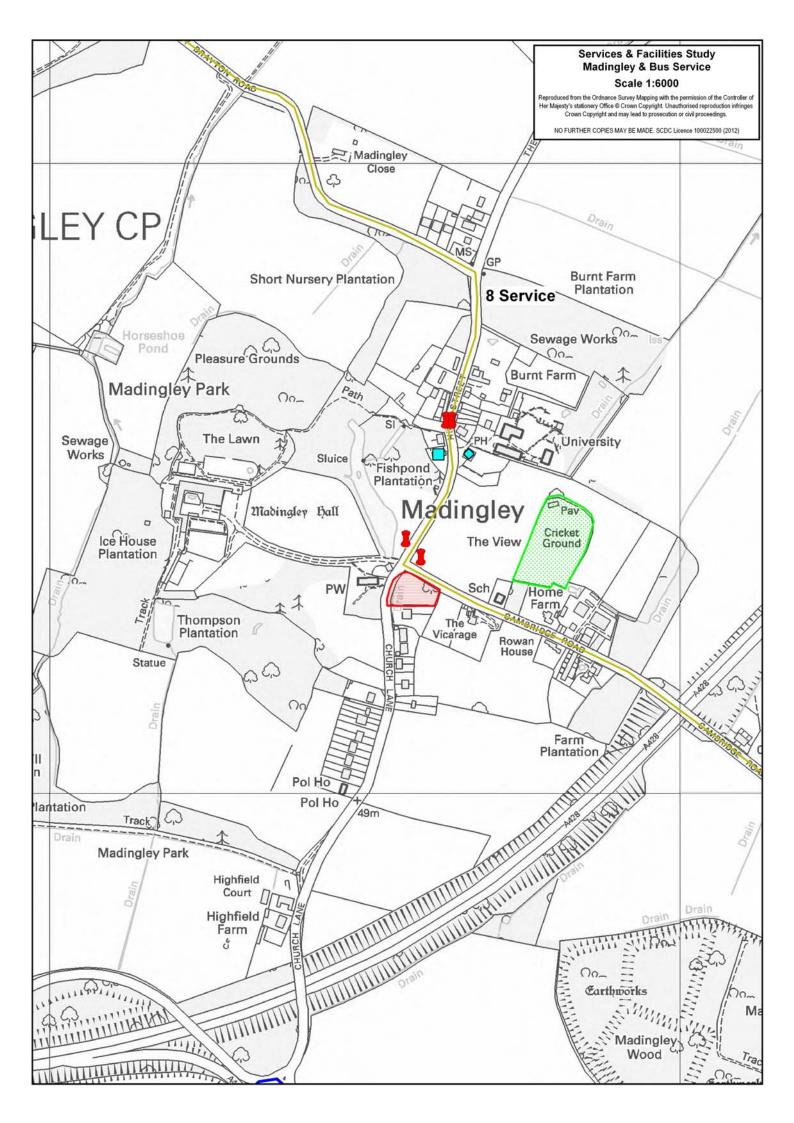

## **Bus Service:**

A) Summary Bus Service

| Cambridge / Market Town | Monday – Friday | Saturday  | Sunday     |
|-------------------------|-----------------|-----------|------------|
|                         | Frequency       | Frequency | Frequency  |
| To / From Cambridge     | 4 / 3 Buses     | 3 Buses   | No Service |

## B) Detailed Bus Service

| Monday - Friday            |         |                                        |            |             |             |
|----------------------------|---------|----------------------------------------|------------|-------------|-------------|
| Cambridge / Market<br>Town | Service | Service 7:00-9:29 9:30-16:29 16:30-18: |            | 16:30-18:59 | 19:00-23:00 |
| To Cambridge               | 8       | No Service                             | 3 Buses    | No Service  | No Service  |
| To Cambridge               | 14      | 1 Bus                                  | No Service | No Service  | No Service  |
| From Combridge             | 8       | No Service                             | 2 Buses    | 1 Bus       | No Service  |
| From Cambridge             | 14      | No Service                             | No Service | 1 Bus       | No Service  |

| Saturday                   |                                                 |            |             |            |            |
|----------------------------|-------------------------------------------------|------------|-------------|------------|------------|
| Cambridge / Market<br>Town | Service 7:00-9:29 9:30-16:29 16:30-18:59 19:00- |            | 19:00-23:00 |            |            |
| To Cambridge               | 8                                               | No Service | 3 Buses     | No Service | No Service |
| To Cambridge               | 14                                              | No Service | No Service  | No Service | No Service |
| From Combridge             | 8                                               | No Service | 2 Buses     | 1 Bus      | No Service |
| From Cambridge             | 14                                              | No Service | No Service  | No Service | No Service |

| Sunday                                        |    |            |  |
|-----------------------------------------------|----|------------|--|
| Cambridge / Market<br>Town Service 9:00-18:00 |    |            |  |
| To Cambridge                                  | 8  | No Service |  |
| To Cambridge                                  | 14 | No Service |  |

| Sunday                                        |    |            |  |
|-----------------------------------------------|----|------------|--|
| Cambridge / Market<br>Town Service 9:00-18:00 |    |            |  |
| From Combridge                                | 8  | No Service |  |
| From Cambridge                                | 14 | No Service |  |

## C) Journey Duration

| Cambridge / Market<br>Town | Service | Timetabled<br>Journey Time | Bus Stops                                                  |
|----------------------------|---------|----------------------------|------------------------------------------------------------|
| To / From                  | 8       | 20 Minutes                 | Madingley, Church Lane –<br>Cambridge, Drummer Street      |
| Cambridge                  | 14      | 28 Minutes                 | Madingley, Church Lane –<br>Cambridge, St. Andrew's Street |

# **Shopping**

There are no food stores based in Madingley.

Post Office

There is no post office service based in Madingley.

| Other Services & Facilities      |                                          |  |
|----------------------------------|------------------------------------------|--|
| Other Service / Facility Address |                                          |  |
| Public House                     | Three Horseshoes, High Street, Madingley |  |

| Outdoor Sport                                       |                    |                                                                                       |
|-----------------------------------------------------|--------------------|---------------------------------------------------------------------------------------|
| Address                                             | Size<br>(hectares) | Contents / Description                                                                |
| Madingley Cricket Ground, High<br>Street, Madingley | 1.19               | Overview:<br>Recreation ground - grassy area with a<br>play space and a cricket pitch |