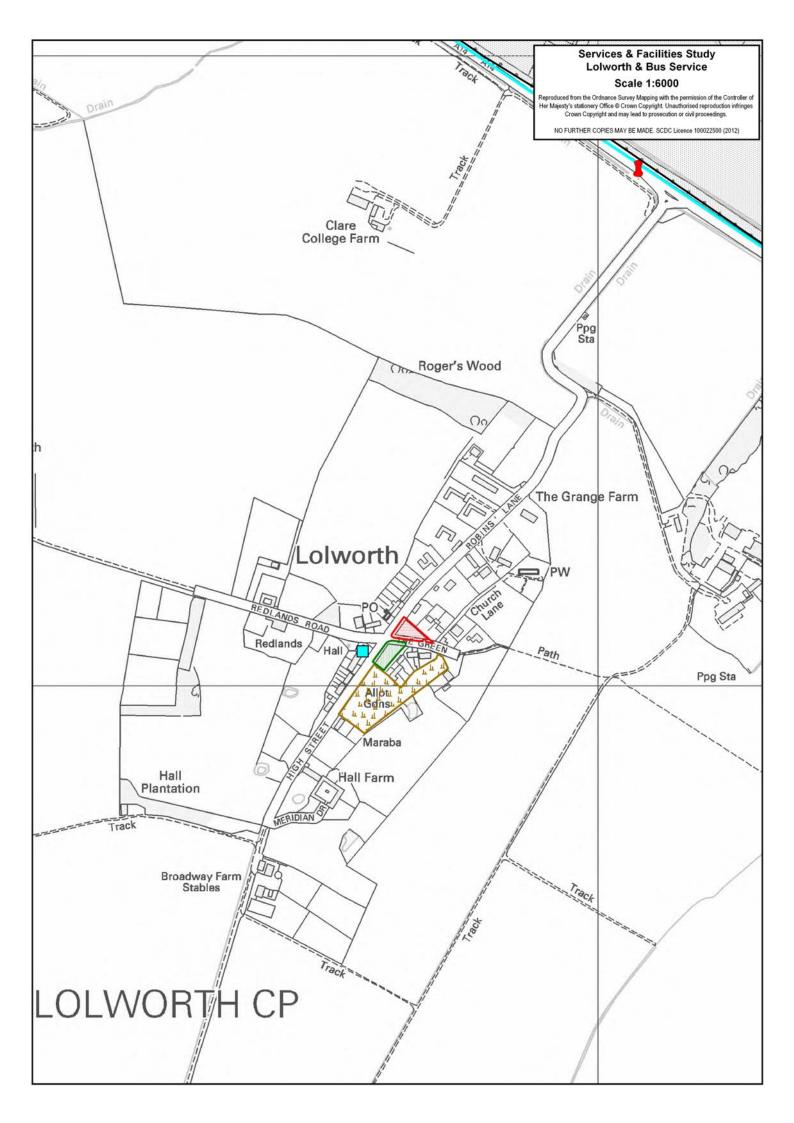

#### **Sports Centre**

There is no sports centre in Lolworth.

| Children's Equipped Play Area        |                    |                                                                                                                                                      |  |
|--------------------------------------|--------------------|------------------------------------------------------------------------------------------------------------------------------------------------------|--|
| Address                              | Size<br>(hectares) | Contents / Description                                                                                                                               |  |
| Land north of The Green,<br>Lolworth | 0.12               | Overview: Small play area with a wood chipping and grass surface intended for children under 8 with a small range of equipment  Classification: LEAP |  |

| Οι | utdoor | Sport |
|----|--------|-------|
|----|--------|-------|

There are no outdoor sport areas in Lolworth.

| Informal Plays                    | pace |
|-----------------------------------|------|
| Land south of The Green, Lolworth | 0.12 |

# **Secondary School Informal Recreation**

There are no secondary school informal recreation areas in Lolworth.

| Allotments                                             |      |  |
|--------------------------------------------------------|------|--|
| Address Size (hectares)                                |      |  |
| Land east of High Street, south of The Green, Lolworth | 0.81 |  |

| Village Hall / Community Centre          |                                                                                                   |  |
|------------------------------------------|---------------------------------------------------------------------------------------------------|--|
| Address                                  | Information                                                                                       |  |
| The Robinson Hall, High Street, Lolworth | Facilities:  Main Hall (37.5 sqm)  Meeting Room  Permanent Stage  Kitchen  Toilets  Storage Space |  |