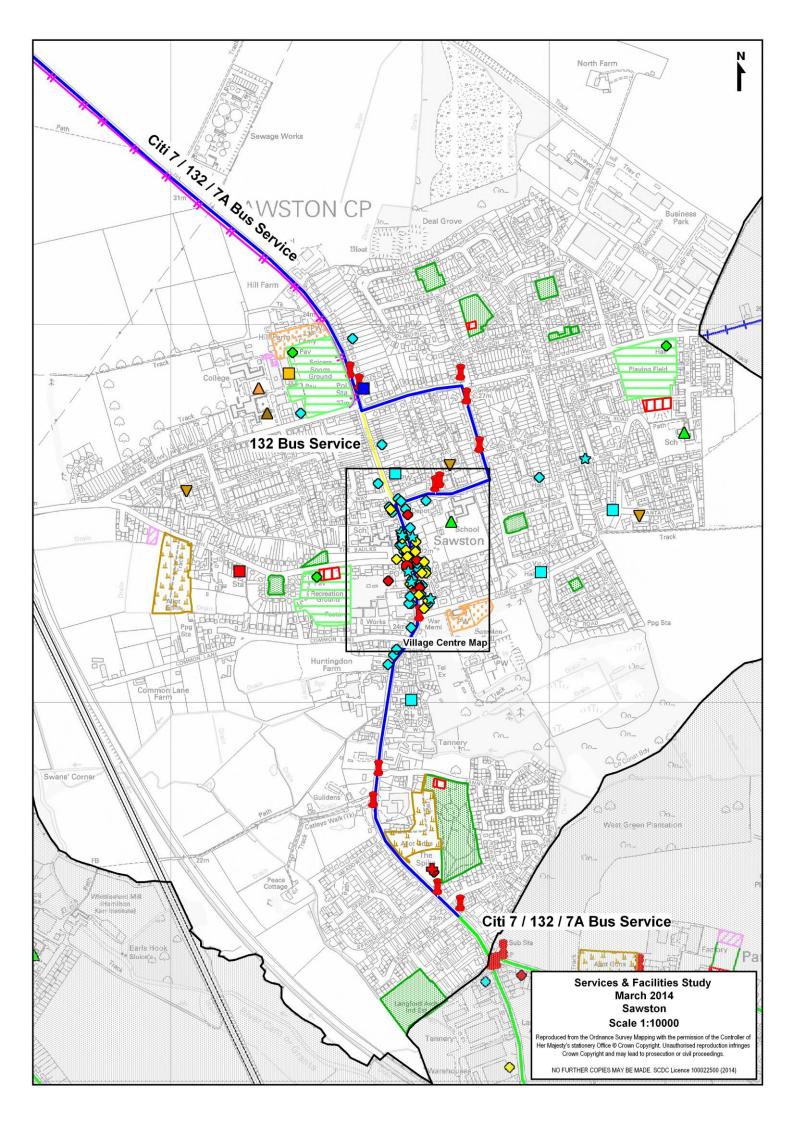

### <u>Transport</u>

#### **Bus Service:**

#### A) Summary Bus Service

| Cambridge / Market Town  | Monday – Friday<br>Frequency | Saturday<br>Frequency | Sunday<br>Frequency |
|--------------------------|------------------------------|-----------------------|---------------------|
| To / From Cambridge      | 20 Minute                    | 20 Minute             | 30 Minute           |
| To / From Saffron Walden | Hourly                       | Hourly                | 1 Bus               |

#### B) Detailed Bus Service

| Monday - Friday            |           |            |                     |             |             |  |  |
|----------------------------|-----------|------------|---------------------|-------------|-------------|--|--|
| Cambridge / Market<br>Town | Service   | 7:00-9:29  | 9:30-16:29          | 16:30-18:59 | 19:00-23:00 |  |  |
|                            | Citi 7    | 20 Minute  | 20 Minute           | 20 Minute   | Hourly      |  |  |
| To Cambridge               | 7A*       | 2 Buses    | 30 Minute           | 30 Minute   | No Service  |  |  |
|                            | 132 (Sun) | No Service | No Service          | No Service  | No Service  |  |  |
| From Cambridge             | Citi 7    | 20 Minute  | 20 Minute           | 20 Minute   | Hourly      |  |  |
|                            | 7A*       | 1 Bus      | Hourly –<br>2 Hours | 2 Buses     | No Service  |  |  |
|                            | 132 (Sun) | No Service | No Service          | No Service  | No Service  |  |  |
| To Saffron Walden          | Citi 7    | 2 Buses    | Hourly              | Hourly      | No Service  |  |  |
| To Samon Walden            | 132 (Sun) | No Service | No Service          | No Service  | No Service  |  |  |
| From Saffron Walden        | Citi 7    | Hourly     | Hourly              | 2 Buses     | No Service  |  |  |
|                            | 132 (Sun) | No Service | No Service          | No Service  | No Service  |  |  |

### Cycle Route Links:

| Cycle Route                                                                      | Cycle Route<br>Type                                               | Route Summary                                                                                                                                                                                                                                                    |
|----------------------------------------------------------------------------------|-------------------------------------------------------------------|------------------------------------------------------------------------------------------------------------------------------------------------------------------------------------------------------------------------------------------------------------------|
| Sawston –<br>Stapleford<br>(Cambridge)                                           | Unsegragated<br>Pavement                                          | A cycle link between the edge of Stapleford and<br>the edge of Sawston running along Cambridge<br>Road. The cycle route breaks through<br>Stapleford and Great Shelford picking up again<br>and heading into Cambridge.                                          |
| Sawston –<br>Whittlesford<br>(Sawston Parish<br>Council)                         | Dedicated off<br>road route                                       | Whittlesford Church to A1301 Sawston bypass,<br>Spicers Entrance. From there, on road<br>unsegregated via Mill Lane to centre of village or<br>Mill Lane/New road to Sawston Village College.                                                                    |
| Sawston –<br>Whittlesford<br>Parkway Rail Station<br>(Sawston Parish<br>Council) | Off Road and<br>Unsegragated                                      | Whittlesford Parkway Rail Station to A505/A1301<br>junction off road. From there, on road<br>unsegregated via London Road<br>Pampisford/Sawston and High Street, Sawston<br>to centre of village.                                                                |
| Sawston – Granta<br>Park<br>(Sawston Parish<br>Council)                          | Off road / part<br>road segregated /<br>part road<br>unsegregated | Granta Park, Lt Abington, to A505/A1301<br>junction – part off road, part on road segregated.<br>From there, on road unsegregated via London<br>Road Pampisford/Sawston and High Street<br>Sawston to centre of village.<br>(currently under construction).      |
| Sawston –<br>Babraham<br>(Sawston Parish<br>Council)                             | On road<br>unsegregated                                           | Babraham; Rowley Lane/High St junction to 50m<br>West of Babraham Road, Lynton Way junction,<br>Sawston. From there, on road unsegregated<br>via Babraham Rd. & New Rd to Sawston Village<br>College or Babraham Road/Hillside/High St. To<br>centre of village. |

Source: Cambridgeshire County Council & Sawston Parish Council