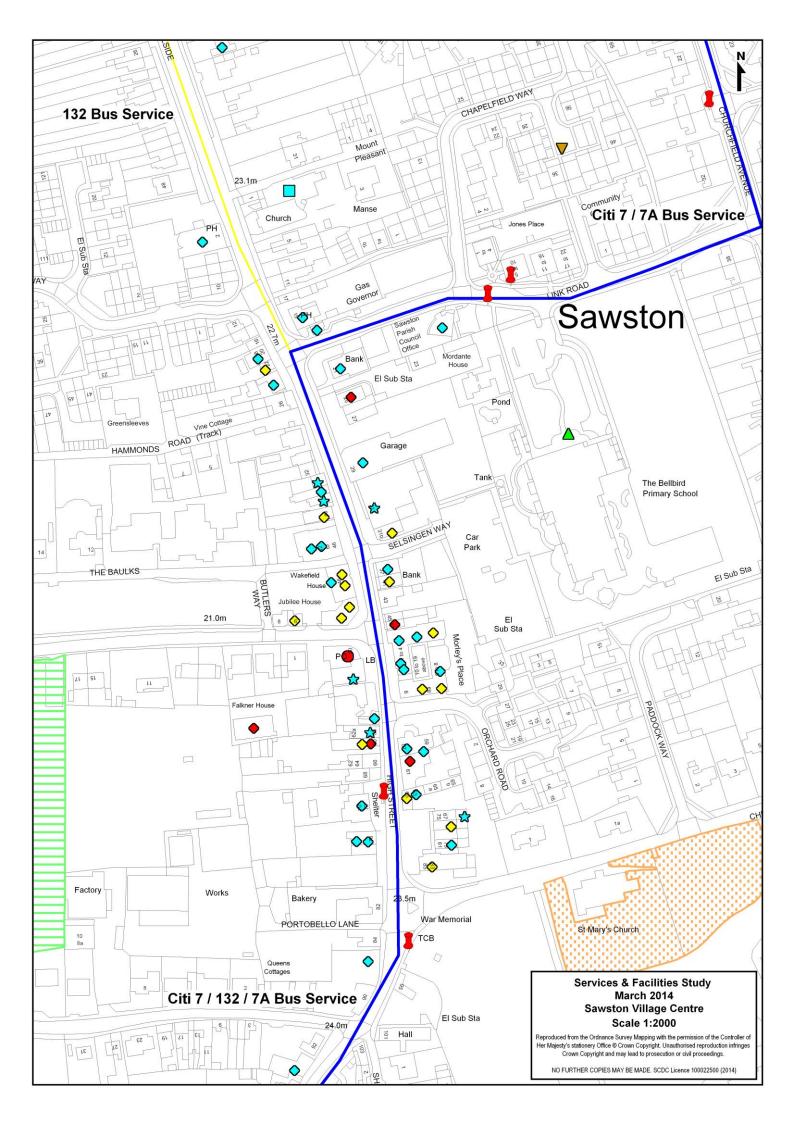

# <u>Services</u>

| Education                                        |                             |                 |  |  |  |
|--------------------------------------------------|-----------------------------|-----------------|--|--|--|
| Secondary School                                 |                             |                 |  |  |  |
| Address                                          | Planned Admission<br>Number | School Capacity |  |  |  |
| Sawston Village College, New Road,<br>Sawston    | 230                         | 1,150           |  |  |  |
| Primary School                                   |                             |                 |  |  |  |
| Address                                          | Planned Admission<br>Number | School Capacity |  |  |  |
| The Icknield Primary School, Lynton Way, Sawston | 30                          | 210             |  |  |  |
| The Bellbird Primary School, Link Road, Sawston  | 40                          | 280             |  |  |  |

Source: Cambridgeshire County Council

| Emergency Services                                                       |                                                                                |  |  |  |
|--------------------------------------------------------------------------|--------------------------------------------------------------------------------|--|--|--|
| Service Address                                                          |                                                                                |  |  |  |
| Fire Station                                                             | Cambridgeshire Fire & Rescue Service, Sawston Fire Station, Mill Lane, Sawston |  |  |  |
| Police Station Cambridgeshire Constabulary, 4 Cambridge Road,<br>Sawston |                                                                                |  |  |  |

Source: Cambridgeshire Constabulary & Cambridgeshire Fire & Rescue

| General Practitioner                                     |                                                          |                            |                            |                            |        |        |
|----------------------------------------------------------|----------------------------------------------------------|----------------------------|----------------------------|----------------------------|--------|--------|
| Sawston Me                                               | Sawston Medical Centre, London Road, Sawston             |                            |                            |                            |        |        |
| Surgery Op                                               | ening Hours                                              |                            |                            |                            |        |        |
| Monday                                                   | Ionday Tuesday Wednesday Thursday Friday Saturday Sunday |                            |                            |                            |        |        |
| 8:00-18:00                                               | 8:00-18:00                                               | 8:00-18:00                 | 8:00-18:00                 | 8:00-18:00                 | Closed | Closed |
| Surgery Op                                               | Surgery Opening Hours                                    |                            |                            |                            |        |        |
| Monday Tuesday Wednesday Thursday Friday Saturday Sunday |                                                          |                            |                            |                            |        | Sunday |
| 8:00-13:00;<br>14:00-20:00                               | 8:00-13:00;<br>14:00-18:00                               | 8:00-13:00;<br>14:00-18:00 | 8:00-13:00;<br>14:00-18:00 | 7:00-13:00;<br>14:00-18:00 | Closed | Closed |

Source: NHS

| Library                                                                                                                                                                     |             |                                 |        |                                 |             |        |
|-----------------------------------------------------------------------------------------------------------------------------------------------------------------------------|-------------|---------------------------------|--------|---------------------------------|-------------|--------|
| Temporary Building at Sawston Village College, New Road, Sawston<br>Note: To be incorporated into new Community Hub adjacent to Marvin Centre at Sawston<br>Village College |             |                                 |        |                                 |             |        |
| Opening Hours                                                                                                                                                               |             |                                 |        |                                 |             |        |
| Monday Tuesday Wednesday Thursday Friday Saturday Sunday                                                                                                                    |             |                                 |        |                                 |             |        |
| 14:00-18:00                                                                                                                                                                 | 15:00-19:00 | 10:00-<br>13:00;<br>14:00-17:00 | Closed | 10:00-<br>13:00;<br>14:00-17:00 | 10:00-13:00 | Closed |

# <u>Shopping</u>

| Food Store(s)                                                            |                                              |  |  |  |
|--------------------------------------------------------------------------|----------------------------------------------|--|--|--|
| Details                                                                  | Address                                      |  |  |  |
| Pakany                                                                   | Boswell's Bakery, 75 High Street, Sawston    |  |  |  |
| Bakery                                                                   | Dorrington's, 38 High Street, Sawston        |  |  |  |
| Butcher                                                                  | B. Searle & Sons, 58 High Street, Sawston    |  |  |  |
| Fruit Shop                                                               | 34 High Street, Sawston                      |  |  |  |
| Local Supermarket                                                        | Gravelles / Budgens, 31 High Street, Sawston |  |  |  |
| Village Store                                                            | Londis, 9 Falkner Road, Sawston              |  |  |  |
| Village Store                                                            | Select & Save, 52 High Street, Sawston       |  |  |  |
| Courses Courth Comparison District Coursell & Coursets a Device Coursell |                                              |  |  |  |

Source: South Cambridgeshire District Council & Sawston Parish Council

| Post Office                                              |            |            |            |            |            |        |
|----------------------------------------------------------|------------|------------|------------|------------|------------|--------|
| Sawston Post Office, 50 High Street, Sawston             |            |            |            |            |            |        |
| Opening Hours                                            |            |            |            |            |            |        |
| Monday Tuesday Wednesday Thursday Friday Saturday Sunday |            |            |            |            |            |        |
| 9:00-18:00                                               | 9:00-18:00 | 9:00-18:00 | 9:00-18:00 | 9:00-18:00 | 9:00-14:00 | Closed |

Source: Post Office / Royal Mail

| Other Services & Facilities           |                                                      |  |  |  |
|---------------------------------------|------------------------------------------------------|--|--|--|
| Community Facility                    | Address                                              |  |  |  |
|                                       | Pavilion, Lynton Way / Babraham Road, Sawston        |  |  |  |
| Sports & Community Pavilion           | Pavilion, Mill Lane, Sawston                         |  |  |  |
|                                       | Spicers Pavilion, New Road, Sawston                  |  |  |  |
| Health Care                           | Address                                              |  |  |  |
| Dentist                               | Falkner House Dental Surgery, Mill Lane, Sawston     |  |  |  |
| Dentist                               | High Street Dental Practice, 47 High Street, Sawston |  |  |  |
| Hearing Aid Service & Optician        | Billson, 60 High Street, Sawston                     |  |  |  |
| Osteopathy, Physiotherapy,<br>Podiaty | Better NOW Healthcare, 61 High Street, Sawston       |  |  |  |
| Pharmaoy                              | Boots, 25 High Street, Sawston                       |  |  |  |
| Pharmacy                              | Sawston Medical Centre, London Road, Sawston         |  |  |  |

| Shopping & Retail        | Address                                                                               |  |  |
|--------------------------|---------------------------------------------------------------------------------------|--|--|
|                          | Oxfam, 4 Morley's Place, Sawston                                                      |  |  |
| Charity Shops            | Chernobyl Children's Trust, 60, High Street, Sawston                                  |  |  |
|                          | Children's Society, 41 High Street & 48 High Street,<br>Sawston                       |  |  |
| Dry Cleaners             | Smart Dry Cleaners, 31b High Street, Sawston                                          |  |  |
| Funeral Directors        | Paintin's Funeral Directors, 8 Morley's Place, Sawston                                |  |  |
| Gifts & Cards            | All Wrapped Up, 4 Mill Lane, Sawston                                                  |  |  |
|                          | Adrian Paul, 40a High Street, Sawston                                                 |  |  |
| Hairdressers             | Browns, 48 High Street, Sawston                                                       |  |  |
| Tallulessels             | Halo, 6 Mill Lane, Sawston                                                            |  |  |
|                          | Hers & Sirs, 77 High Street, Sawston                                                  |  |  |
| Hardware Store           | Sawston Mica Hardware, 83 High Street, Sawston                                        |  |  |
| Jeweller                 | Navy Daisy, Morleys Place, Sawston                                                    |  |  |
| Jeweller                 | TIA, 22 High Street, Sawston                                                          |  |  |
| Sweet Shen               | DC Sweets, 65 High Street, Sawston                                                    |  |  |
| Sweet Shop               | Chewies, 2 Mill Lane, Sawston                                                         |  |  |
| Other Service / Facility | Address                                                                               |  |  |
|                          | Bliss, Morleys Place, Sawston                                                         |  |  |
| Beauty Salon             | Cambridge School of Beauty & Therapy, 94 High Street, Sawston                         |  |  |
|                          | Elite Beauty, 46a High Street, Sawston                                                |  |  |
| Bookmakers               | Coral, 18 High Street, Sawston                                                        |  |  |
| Dookmakers               | William Hill, 46 High Street, Sawston                                                 |  |  |
| Building Society         | Cambridge Building Society, 37 - 39 High Street,<br>Sawston                           |  |  |
| Dullang Society          | Norwich & Peterborough Building Society, 1 - 2 Morleys<br>Place, High Street, Sawston |  |  |
|                          | OWL Community Café, URC Church, Hillside, Sawston                                     |  |  |
| Café                     | Sweet Tea, 57 High Street, Sawston                                                    |  |  |
|                          | The Brickhouse, Link Road, Sawston                                                    |  |  |
| Fototo Agont             | Bradshaw Estate Agent, 24 High Street, Sawston                                        |  |  |
| Estate Agent             | Russells Estate Agent, 70 High Street, Sawston                                        |  |  |
| Garage                   | Cambridge Road, Sawston                                                               |  |  |
| Garage & Motor Engineers | F. Vindis & Sons, 29 High Street, Sawston                                             |  |  |
| Parish Council Office    | Parish Council Offices, Link Road, Sawston                                            |  |  |
|                          |                                                                                       |  |  |

| Other Service / Facility  | Address                                      |
|---------------------------|----------------------------------------------|
|                           | Kings Head, 19 High Street, Sawston          |
| Public House              | The Black Bull, 98 High Street, Sawston      |
| Fublic House              | The Greyhound, 2 High Street, Sawston        |
|                           | The White Lion, 96 High Street, Sawston      |
| Restaurant                | Kaz's, 86 High Street, Sawston               |
| Restaurant                | Mohol, 76 High Street, Sawston               |
| Shoe Repair (& Novelties) | The Village Cobbler, 63 High Street, Sawston |
|                           | Fish 'n Chick'n', 36 High Street, Sawston    |
| Taka Away                 | Lotus House, 81 High Street, Sawston         |
| Take-Away                 | Masa, 76 High Street, Sawston                |
|                           | Pizza Take Away, 56 High Street, Sawston     |
| Tuition                   | ExcelR8, 5-6 Morelys Place, Sawston          |

# Village Hall / Community Centre

| Village Hall / Community Centre                                              |                                                                                                                                                                                       |  |  |  |
|------------------------------------------------------------------------------|---------------------------------------------------------------------------------------------------------------------------------------------------------------------------------------|--|--|--|
| Address                                                                      | Information                                                                                                                                                                           |  |  |  |
| Opportunities Without Limits, Sawston Free<br>Church, 1 High Street, Sawston | <ul> <li>Facilities</li> <li>Main Hall (84 sqm)</li> <li>Small Hall</li> <li>Meeting Room</li> <li>Kitchen</li> <li>Toilets</li> <li>Storage Space</li> <li>Community Cafe</li> </ul> |  |  |  |
| St Marys Church Hall, Church Lane, Sawston                                   | <ul> <li>Facilities</li> <li>Main Hall (220 sqm)</li> <li>Toilets</li> <li>Kitchen</li> <li>Storage</li> <li>Separate Meeting Room</li> </ul>                                         |  |  |  |

### **Recreation**

| Sports Centre                                                            |                                                                                                                                                     |  |  |  |
|--------------------------------------------------------------------------|-----------------------------------------------------------------------------------------------------------------------------------------------------|--|--|--|
| Address                                                                  | Sports Provision                                                                                                                                    |  |  |  |
| Sawston Sports Centre, New<br>Road, Sawston (Sawston Village<br>College) | <ul> <li>Astroturf</li> <li>Badminton Courts</li> <li>Fitness Suite</li> <li>Swimming Pool</li> <li>Squash Courts</li> <li>Tennis Courts</li> </ul> |  |  |  |