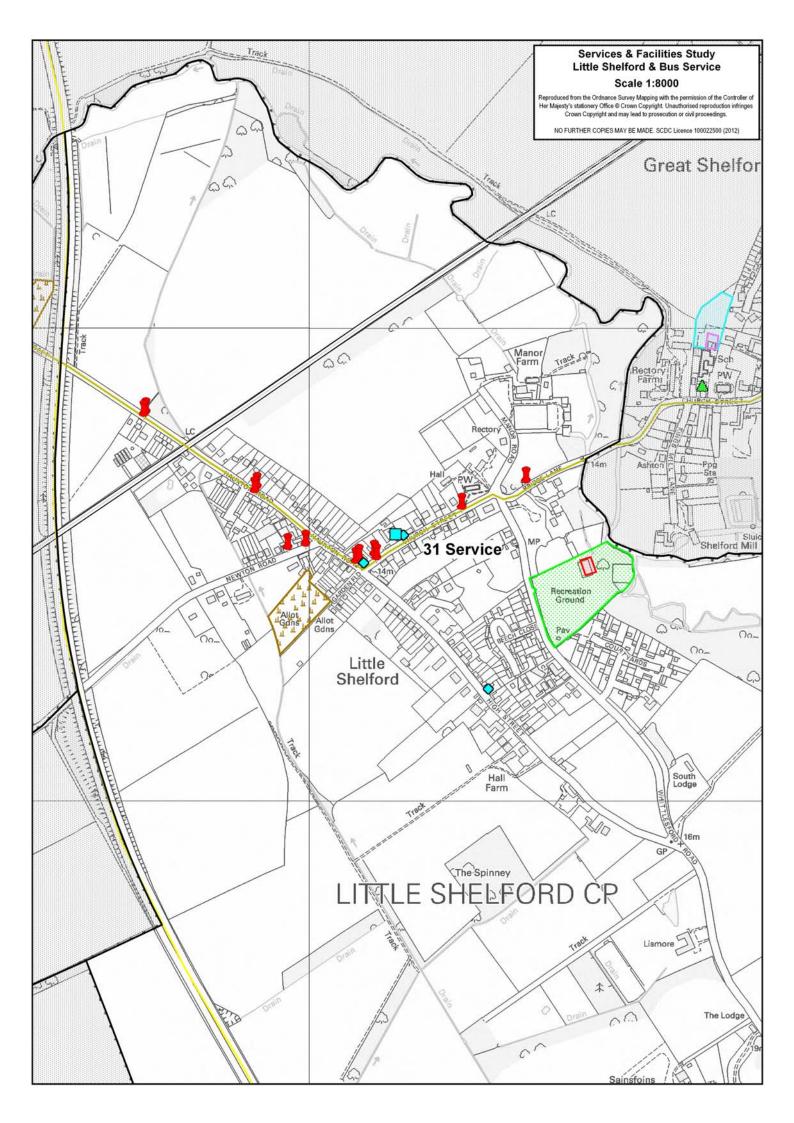

# **Transport**

# **Bus Service:**

# A) Summary Bus Service

| Cambridge / Market Town | Monday – Friday | Saturday    | Sunday     |
|-------------------------|-----------------|-------------|------------|
|                         | Frequency       | Frequency   | Frequency  |
| To / From Cambridge     | 4 / 3 Buses     | 4 / 3 Buses | No Service |

# B) Detailed Bus Service

| Monday - Friday            |         |            |            |             |             |
|----------------------------|---------|------------|------------|-------------|-------------|
| Cambridge / Market<br>Town | Service | 7:00-9:29  | 9:30-16:29 | 16:30-18:59 | 19:00-23:00 |
| To Cambridge               | 31      | 1 Bus      | 3 Buses    | No Service  | No Service  |
| From Cambridge             | 31      | No Service | 2 Buses    | 1 Bus       | No Service  |

| Saturday                   |    |            |            |             |             |
|----------------------------|----|------------|------------|-------------|-------------|
| Cambridge / Market Service |    | 7:00-9:29  | 9:30-16:29 | 16:30-18:59 | 19:00-23:00 |
| To Cambridge               | 31 | 1 Bus      | 3 Buses    | No Service  | No Service  |
| From Cambridge             | 31 | No Service | 2 Buses    | 1 Bus       | No Service  |

| Sunday                     |         |            |  |  |
|----------------------------|---------|------------|--|--|
| Cambridge / Market<br>Town | Service | 9:00-18:00 |  |  |
| To Cambridge               | 31      | No Service |  |  |
| From Cambridge             | 31      | No Service |  |  |

# C) Journey Duration

| Cambridge / Market<br>Town | Service | Timetabled Journey Time | Bus Stops                                                   |
|----------------------------|---------|-------------------------|-------------------------------------------------------------|
| To / From<br>Cambridge     | 31      | 30-37 Minutes           | Little Shelford, High Street –<br>Cambridge, Drummer Street |