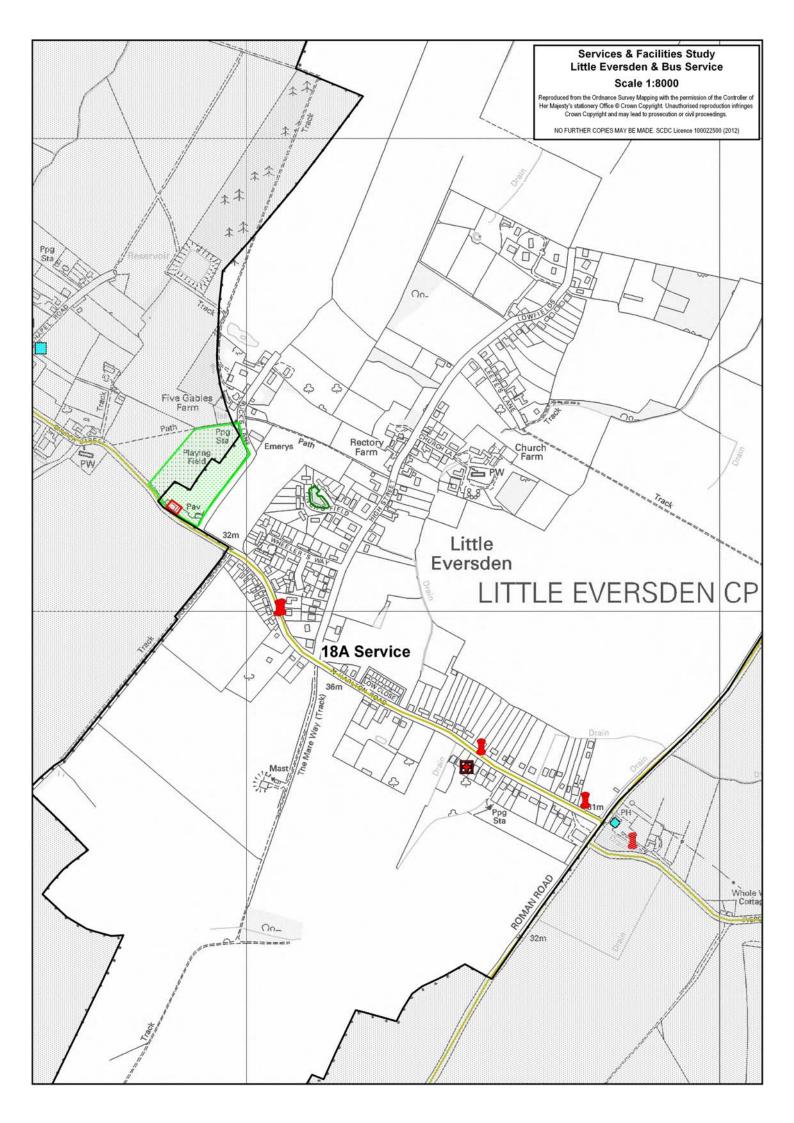

## **Transport**

### **Bus Service:**

## A) Summary Bus Service

| Cambridge / Market Town | Monday – Friday | Saturday  | Sunday     |
|-------------------------|-----------------|-----------|------------|
|                         | Frequency       | Frequency | Frequency  |
| To / From Cambridge     | 2 Buses         | 2 Buses   | No Service |

## B) Detailed Bus Service

| Monday – Friday            |         |            |            |             |             |  |  |
|----------------------------|---------|------------|------------|-------------|-------------|--|--|
| Cambridge / Market<br>Town | Service | 7:00-9:29  | 9:30-16:29 | 16:30-18:59 | 19:00-23:00 |  |  |
| To Cambridge               | 18A     | 1 Bus      | No Service | No Service  | No Service  |  |  |
| To Cambridge               | 75      | No Service | 1 Bus      | No Service  | No Service  |  |  |
| From Combridge             | 18A     | No Service | No Service | 1 Bus       | No Service  |  |  |
| From Cambridge             | 75      | No Service | 1 Bus      | No Service  | No Service  |  |  |

## C) Journey Duration

| Cambridge / Market<br>Town | Service | Timetabled Journey Time | Bus Stops                                                   |
|----------------------------|---------|-------------------------|-------------------------------------------------------------|
| To / From                  | 18A     | 42 / 38 Minutes         | Little Eversden, High Street –<br>Cambridge, Drummer Street |
| Cambridge                  | 75      | 18 / 39 Minutes         | Little Eversden, High Street –<br>Cambridge, Drummer Street |