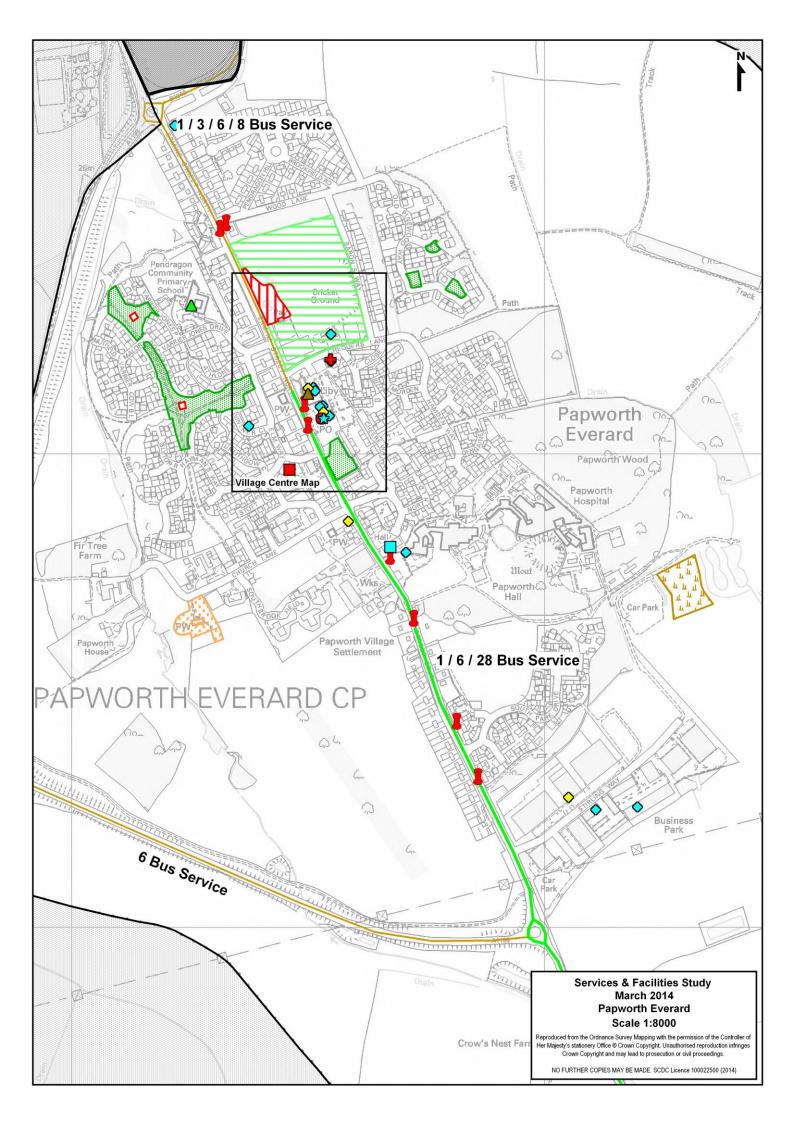

# **Papworth Everard**

## **Services**

| Education                                                                                                                                             |    |     |  |  |  |
|-------------------------------------------------------------------------------------------------------------------------------------------------------|----|-----|--|--|--|
| Secondary School (catchment)                                                                                                                          |    |     |  |  |  |
| Papworth Everard does not contain a secondary school. It is located within the catchment area for Swavesey Village College, Swavesey.  Primary School |    |     |  |  |  |
| Address Planned Admission School Capacity                                                                                                             |    |     |  |  |  |
| Pendragon Community Primary School,<br>Varrier Jones Drive, Papworth Everard                                                                          | 60 | 420 |  |  |  |

Source: Cambridgeshire County Council

| Emergency Services |                                                                                                |  |  |  |
|--------------------|------------------------------------------------------------------------------------------------|--|--|--|
| Service Address    |                                                                                                |  |  |  |
| Fire Station       | Cambridgeshire Fire & Rescue Service, Papworth Everard Fire Station, Elm Way, Papworth Everard |  |  |  |

Source: NHS

| Library                                                  |                                                                           |             |             |        |             |        |
|----------------------------------------------------------|---------------------------------------------------------------------------|-------------|-------------|--------|-------------|--------|
| Papworth Ev                                              | Papworth Everard Library, Pendrill Court, Ermine Street, Papworth Everard |             |             |        |             |        |
| Opening Ho                                               | Opening Hours                                                             |             |             |        |             |        |
| Monday Tuesday Wednesday Thursday Friday Saturday Sunday |                                                                           |             |             |        |             |        |
| Closed                                                   | 10:00-<br>13:00;<br>14:00-17:00                                           | 10:00-13:00 | 14:00-17:00 | Closed | 10:00-13:00 | Closed |

## **Shopping**

| Food Store(s) |                                                             |  |  |
|---------------|-------------------------------------------------------------|--|--|
| Details       | Address                                                     |  |  |
| Village Store | Lower Pendrill Court, Ermine Street North, Papworth Everard |  |  |

Source: South Cambridgeshire District Council & Papworth Everard Parish Council

| Post Office                                                                                |                            |            |                            |                            |            |        |
|--------------------------------------------------------------------------------------------|----------------------------|------------|----------------------------|----------------------------|------------|--------|
| Village Stores and Post Office, Lower Pendrill Court Ermine Street North, Papworth Everard |                            |            |                            |                            |            |        |
| Opening Hours                                                                              |                            |            |                            |                            |            |        |
| Monday Tuesday Wednesday Thursday Friday Saturday Sunday                                   |                            |            |                            |                            |            |        |
| 9:00-13:00;<br>14:00-17:30                                                                 | 9:00-13:00;<br>14:00-17:30 | 9:00-13:00 | 9:00-13:00;<br>14:00-17:30 | 9:00-13:00;<br>14:00-17:30 | 9:00-12:00 | Closed |

## Village Hall / Community Centre

| Village Hall / Community Centre                              |                                                                                                                                                                           |  |  |
|--------------------------------------------------------------|---------------------------------------------------------------------------------------------------------------------------------------------------------------------------|--|--|
| Address Information                                          |                                                                                                                                                                           |  |  |
| Papworth Village Hall, Ermine Street South, Papworth Everard | <ul> <li>Facilities</li> <li>Main Hall (160 sqm)</li> <li>Meeting Room</li> <li>Permanent Stage</li> <li>Kitchen</li> <li>Toilets</li> <li>Changing Facilities</li> </ul> |  |  |

## **Sports Centre**

There is no sports centre in Papworth Everard.

| Children's Equipped Play Area                                             |                    |                                                                                                                                                                                              |  |  |
|---------------------------------------------------------------------------|--------------------|----------------------------------------------------------------------------------------------------------------------------------------------------------------------------------------------|--|--|
| Address                                                                   | Size<br>(hectares) | Contents / Description                                                                                                                                                                       |  |  |
| Papworth Everard Recreation<br>Ground, Ermine Street, Papworth<br>Everard | 0.45               | Overview Large play area with wood chippings, grass and a rubberised safety surface intended for children over 6 year old with a large range of equipment  Classification NEAP  Quality Good |  |  |
| Land west of Varrier Jones Place,<br>Papworth Everard                     | 0.02               | Overview Small fenced off play area with grass and a rubberised safety surface intended for children under 6 with a small range of equipment  Classification LAP  Quality Good               |  |  |
| Land South of Docwra Road,<br>Papworth Everard                            | 0.02               | Overview Small fenced off play area with grass and a rubberised safety surface intended for children under 6 with a small range of equipment  Classification LAP  Quality Good               |  |  |