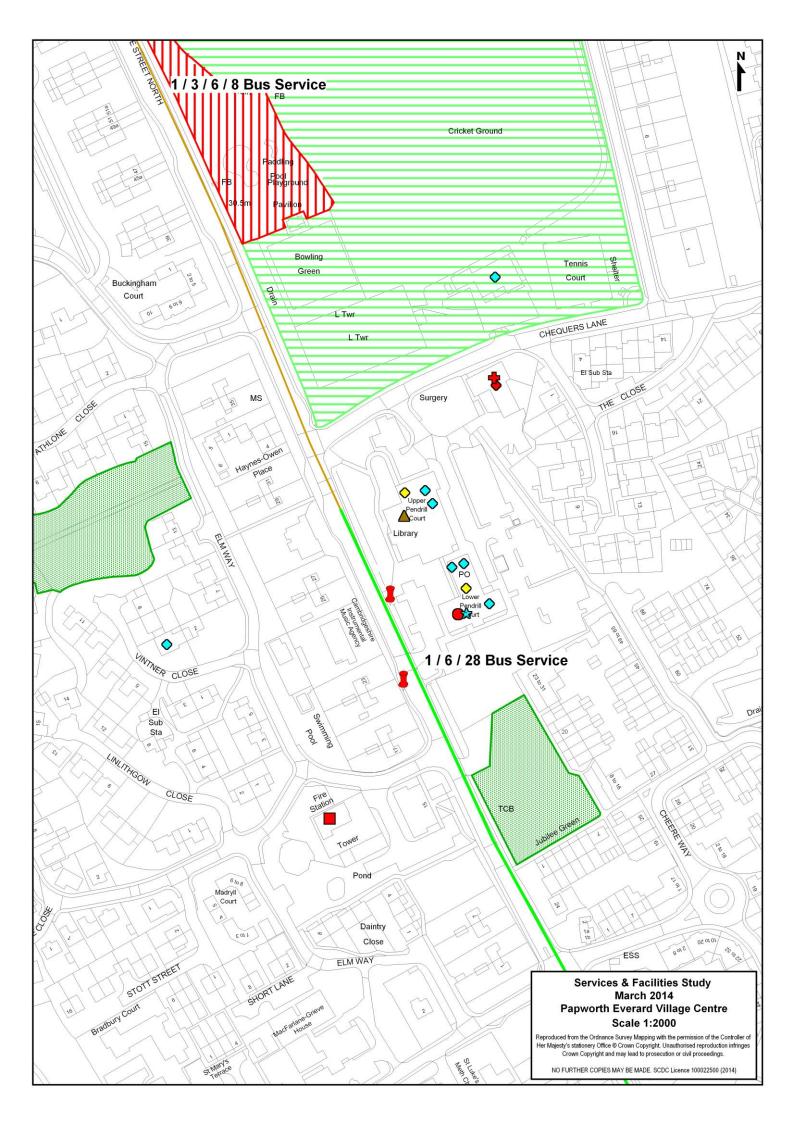

## **Services**

| Education                                                                                                                                             |    |     |  |  |  |
|-------------------------------------------------------------------------------------------------------------------------------------------------------|----|-----|--|--|--|
| Secondary School (catchment)                                                                                                                          |    |     |  |  |  |
| Papworth Everard does not contain a secondary school. It is located within the catchment area for Swavesey Village College, Swavesey.  Primary School |    |     |  |  |  |
| Address Planned Admission School Capacity                                                                                                             |    |     |  |  |  |
| Pendragon Community Primary School,<br>Varrier Jones Drive, Papworth Everard                                                                          | 60 | 420 |  |  |  |

Source: Cambridgeshire County Council

| Emergency Services |                                                                                                |  |  |  |
|--------------------|------------------------------------------------------------------------------------------------|--|--|--|
| Service Address    |                                                                                                |  |  |  |
| Fire Station       | Cambridgeshire Fire & Rescue Service, Papworth Everard Fire Station, Elm Way, Papworth Everard |  |  |  |

Source: NHS

| Library                                                  |                                                                           |             |             |        |             |        |
|----------------------------------------------------------|---------------------------------------------------------------------------|-------------|-------------|--------|-------------|--------|
| Papworth Ev                                              | Papworth Everard Library, Pendrill Court, Ermine Street, Papworth Everard |             |             |        |             |        |
| Opening Ho                                               | Opening Hours                                                             |             |             |        |             |        |
| Monday Tuesday Wednesday Thursday Friday Saturday Sunday |                                                                           |             |             |        |             |        |
| Closed                                                   | 10:00-<br>13:00;<br>14:00-17:00                                           | 10:00-13:00 | 14:00-17:00 | Closed | 10:00-13:00 | Closed |

## **Shopping**

| Food Store(s) |                                                             |  |  |
|---------------|-------------------------------------------------------------|--|--|
| Details       | Address                                                     |  |  |
| Village Store | Lower Pendrill Court, Ermine Street North, Papworth Everard |  |  |

Source: South Cambridgeshire District Council & Papworth Everard Parish Council

| Post Office                                                                                |                            |            |                            |                            |            |        |
|--------------------------------------------------------------------------------------------|----------------------------|------------|----------------------------|----------------------------|------------|--------|
| Village Stores and Post Office, Lower Pendrill Court Ermine Street North, Papworth Everard |                            |            |                            |                            |            |        |
| Opening Hours                                                                              |                            |            |                            |                            |            |        |
| Monday Tuesday Wednesday Thursday Friday Saturday Sunday                                   |                            |            |                            |                            |            |        |
| 9:00-13:00;<br>14:00-17:30                                                                 | 9:00-13:00;<br>14:00-17:30 | 9:00-13:00 | 9:00-13:00;<br>14:00-17:30 | 9:00-13:00;<br>14:00-17:30 | 9:00-12:00 | Closed |

Source: Post Office / Royal Mail

| Other Services & Facilities  |                                                                                    |  |  |  |
|------------------------------|------------------------------------------------------------------------------------|--|--|--|
| Community Facility           | Address                                                                            |  |  |  |
| Community Room               | The Studio, Pendrill Court, Ermine Street North, Papworth Everard                  |  |  |  |
| ,                            | The Vinter Room, Vinter Close, Papworth Everard                                    |  |  |  |
| Health Care                  | Address                                                                            |  |  |  |
| Pharmacy                     | Papworth Pharmacy, Chequers Lane, Papworth Everard                                 |  |  |  |
| Shopping & Retail            | Address                                                                            |  |  |  |
| Bath Store                   | Bathworx, Stirling Business Park, Papworth Everard                                 |  |  |  |
| Coffee Shop                  | Coffee Unlimited, Pendrill Court, Ermine St. N., Papworth Everard                  |  |  |  |
| Flooring Supplies & Showroom | DFC, 2 Ermine Street South, Papworth Everard                                       |  |  |  |
| Hairdressers                 | TLC Hair Salon, Pendrill Court, Ermine St. N., Papworth Everard                    |  |  |  |
| Other Service / Facility     | Address                                                                            |  |  |  |
| Function Room                | The Conservatory, Chequers Lane, Papworth Everard                                  |  |  |  |
| Garage                       | A G Motors, Unit C2 Atria Court, Papworth Bus. Par,<br>Papworth Everard            |  |  |  |
| Heritage Centre              | Papworth Heritage Centre, Papworth Hosp, Ermine Street North, Papworth Everard     |  |  |  |
| Hotel & Chinese Restaurant   | Island Inn, Ermine Street South, Papworth Everard                                  |  |  |  |
| Parish Council Office        | Parish Council Office, Upper Pendrill Court, Ermine Street North, Papworth Everard |  |  |  |
| Petrol Station               | Shell UK, Petrol Filling Station, St. Neots Road, Papworth Everard                 |  |  |  |
| Restaurant                   | Shila Indian Restaurant, 26 Ermine Street North, Papworth Everard                  |  |  |  |
| Take Away                    | Lukes Fish & Chips, Pendrill Court, Ermine Street North, Papworth Everard          |  |  |  |
|                              | Cook 4 U, 12a Stirling Business Park, Papworth Everard                             |  |  |  |
| Veterinary Surgery           | Ashcroft Veterinary Surgery, Pendrill Court, Ermine Street North, Papworth Everard |  |  |  |

## Village Hall / Community Centre

| Village Hall / Community Centre                              |                                                                                                                                                                           |  |  |
|--------------------------------------------------------------|---------------------------------------------------------------------------------------------------------------------------------------------------------------------------|--|--|
| Address Information                                          |                                                                                                                                                                           |  |  |
| Papworth Village Hall, Ermine Street South, Papworth Everard | <ul> <li>Facilities</li> <li>Main Hall (160 sqm)</li> <li>Meeting Room</li> <li>Permanent Stage</li> <li>Kitchen</li> <li>Toilets</li> <li>Changing Facilities</li> </ul> |  |  |

## **Sports Centre**

There is no sports centre in Papworth Everard.

| Children's Equipped Play Area                                             |                    |                                                                                                                                                                                              |  |  |
|---------------------------------------------------------------------------|--------------------|----------------------------------------------------------------------------------------------------------------------------------------------------------------------------------------------|--|--|
| Address                                                                   | Size<br>(hectares) | Contents / Description                                                                                                                                                                       |  |  |
| Papworth Everard Recreation<br>Ground, Ermine Street, Papworth<br>Everard | 0.45               | Overview Large play area with wood chippings, grass and a rubberised safety surface intended for children over 6 year old with a large range of equipment  Classification NEAP  Quality Good |  |  |
| Land west of Varrier Jones Place,<br>Papworth Everard                     | 0.02               | Overview Small fenced off play area with grass and a rubberised safety surface intended for children under 6 with a small range of equipment  Classification LAP  Quality Good               |  |  |
| Land South of Docwra Road,<br>Papworth Everard                            | 0.02               | Overview Small fenced off play area with grass and a rubberised safety surface intended for children under 6 with a small range of equipment  Classification LAP  Quality Good               |  |  |