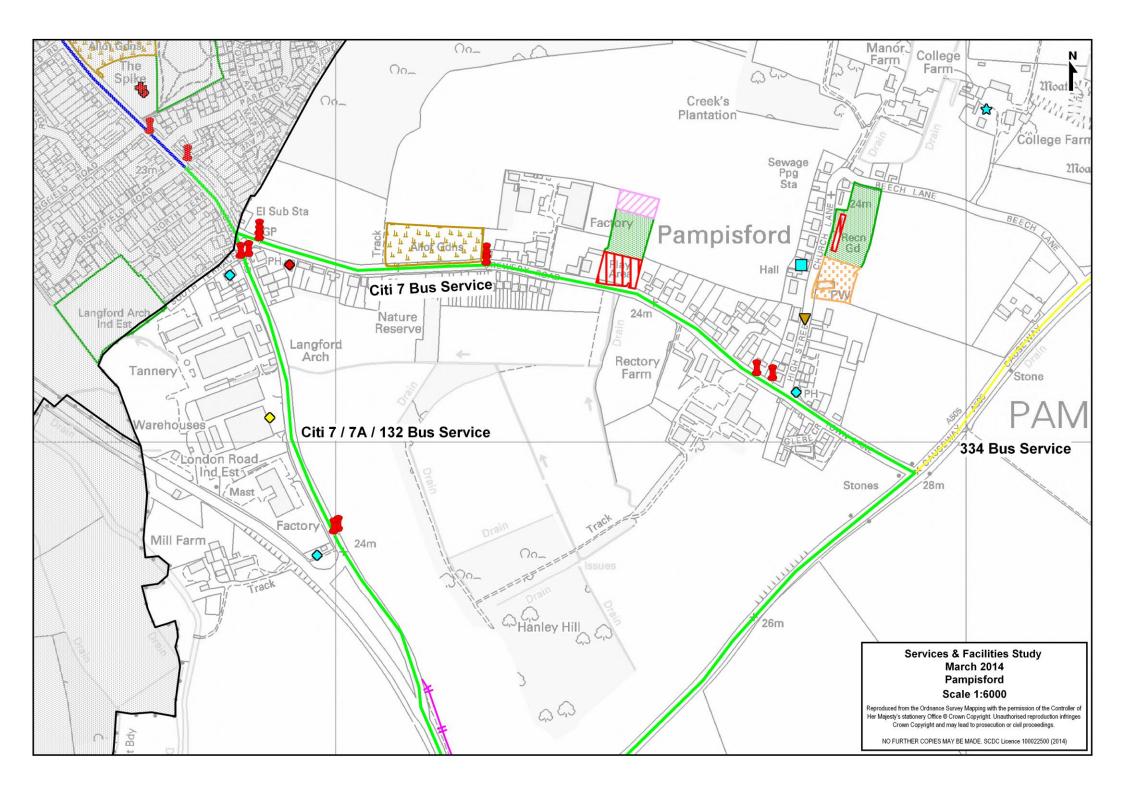

### **Transport**

### **Bus Service:**

### B) Detailed Bus Service

| Monday - Friday            |           |            |                     |             |             |
|----------------------------|-----------|------------|---------------------|-------------|-------------|
| Cambridge / Market<br>Town | Service   | 7:00-9:29  | 9:30-16:29          | 16:30-18:59 | 19:00-23:00 |
|                            | Citi 7    | Hourly     | Hourly              | Hourly      | 2 Buses     |
| To Cambridge               | 7A*       | 1 Bus      | 30 Minutes          | 30 Minutes  | No Service  |
|                            | 132 (Sun) | No Service | No Service          | No Service  | No Service  |
|                            | Citi 7    | Hourly     | Hourly              | Hourly      | 2 Buses     |
| From Cambridge             | 7A*       | 1 Bus      | Hourly –<br>2 Hours | 2 Buses     | No Service  |
|                            | 132 (Sun) | No Service | No Service          | No Service  | No Service  |
| To Saffron Walden          | 132 (Sun) | No Service | No Service          | No Service  | No Service  |
| From Saffron<br>Walden     | 132 (Sun) | No Service | No Service          | No Service  | No Service  |