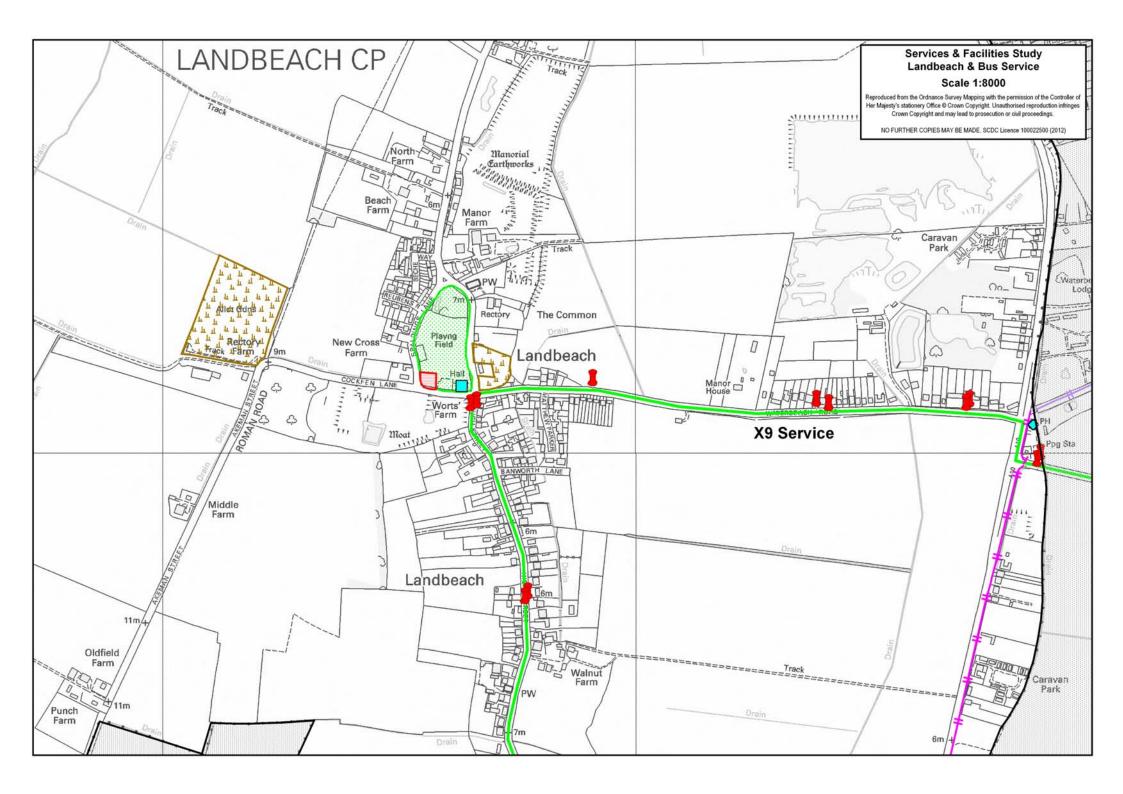

## **Bus Service:**

## A) Summary Bus Service

| Cambridge / Market Town | Monday – Friday<br>Frequency | Saturday<br>Frequency | Sunday<br>Frequency |
|-------------------------|------------------------------|-----------------------|---------------------|
| To / From Cambridge     | Hourly                       | Hourly                | No Service          |
| To / From Ely           | Hourly                       | Hourly                | No Service          |

## B) Detailed Bus Service

| Monday - Friday            |         |           |            |             |             |  |  |
|----------------------------|---------|-----------|------------|-------------|-------------|--|--|
| Cambridge / Market<br>Town | Service | 7:00-9:29 | 9:30-16:29 | 16:30-18:59 | 19:00-23:00 |  |  |
| To Cambridge               | 9       | 4 Buses   | Hourly     | Hourly      | No Service  |  |  |
| From Cambridge             | 9       | 2 Buses   | Hourly     | 30 Minute   | No Service  |  |  |
| To Ely                     | 9       | 2 Buses   | Hourly     | 30 Minute   | 1 Bus       |  |  |
| From Ely                   | 9       | 4 Buses   | Hourly     | 1 Bus       | No Service  |  |  |

#### C) Journey Duration

| Cambridge / Market<br>Town | Service | Timetabled Journey Time | Bus Stops                                              |
|----------------------------|---------|-------------------------|--------------------------------------------------------|
| To / From<br>Cambridge     | 9       | 22 / 21 Minutes         | Landbeach, Cockfen Lane –<br>Cambridge, Drummer Street |
| To / From Ely              | 9       | 39 / 30 Minutes         | Landbeach, Cockfen Lane –<br>Ely, Market Square        |