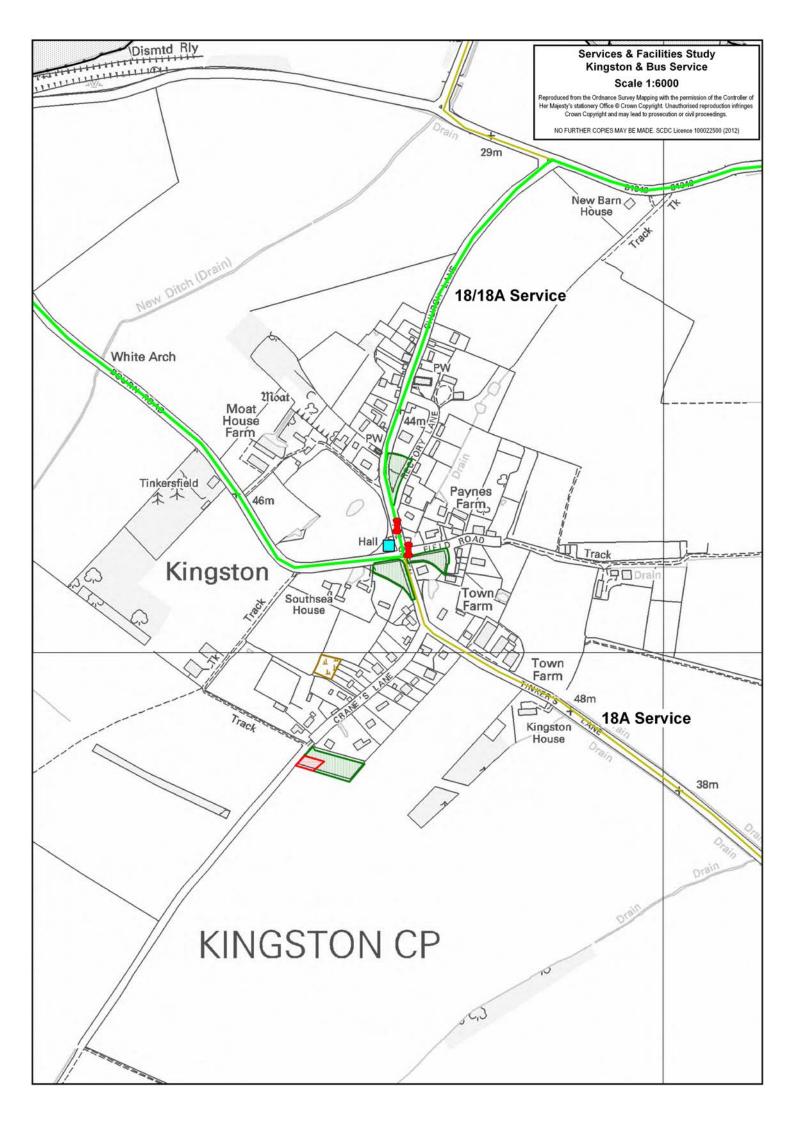

#### **Bus Service:**

A) Summary Bus Service

| Cambridge / Market Town | Monday – Friday | Saturday  | Sunday     |
|-------------------------|-----------------|-----------|------------|
|                         | Frequency       | Frequency | Frequency  |
| To / From Cambridge     | Hourly          | Hourly    | No Service |

### B) Detailed Bus Service

| Monday - Friday            |         |            |            |             |             |
|----------------------------|---------|------------|------------|-------------|-------------|
| Cambridge / Market<br>Town | Service | 7:00-9:29  | 9:30-16:29 | 16:30-18:59 | 19:00-23:00 |
| To Cambridge               | 18      | 2 Buses    | Hourly     | Hourly      | No Service  |
| To Cambridge               | 18A     | 1 Bus      | No Service | No Service  | No Service  |
| From Cambridge             | 18      | 2 Buses    | Hourly     | 3 Buses     | No Service  |
| From Cambridge             | 18A     | No Service | No Service | 1 Bus       | No Service  |

| Saturday                   |         |            |            |             |             |
|----------------------------|---------|------------|------------|-------------|-------------|
| Cambridge / Market<br>Town | Service | 7:00-9:29  | 9:30-16:29 | 16:30-18:59 | 19:00-23:00 |
| To Cambridge               | 18      | 2 Buses    | Hourly     | Hourly      | No Service  |
| To Cambridge               | 18A     | 1 Bus      | No Service | No Service  | No Service  |
| From Combridge             | 18      | 2 Buses    | Hourly     | 3 Buses     | No Service  |
| From Cambridge             | 18A     | No Service | No Service | 1 Bus       | No Service  |

| Sunday                     |         |            |  |
|----------------------------|---------|------------|--|
| Cambridge / Market<br>Town | Service | 9:00-18:00 |  |
| To Combridge               | 18      | No Service |  |
| To Cambridge               | 18A     | No Service |  |

| Sunday                     |         |            |
|----------------------------|---------|------------|
| Cambridge / Market<br>Town | Service | 9:00-18:00 |
| From Combridge             | 18      | No Service |
| From Cambridge             | 18A     | No Service |

### C) Journey Duration

| Cambridge / Market<br>Town | Service | Timetabled<br>Journey Time | Bus Stops                                           |
|----------------------------|---------|----------------------------|-----------------------------------------------------|
| To / From                  | 18      | 34 / 30 Minutes            | Kingston, Field Road –<br>Cambridge, Drummer Street |
| Cambridge                  | 404     |                            | Kingston, Field Road –                              |
| _                          | 18A     | 30 Minutes                 | Cambridge, Drummer Street                           |