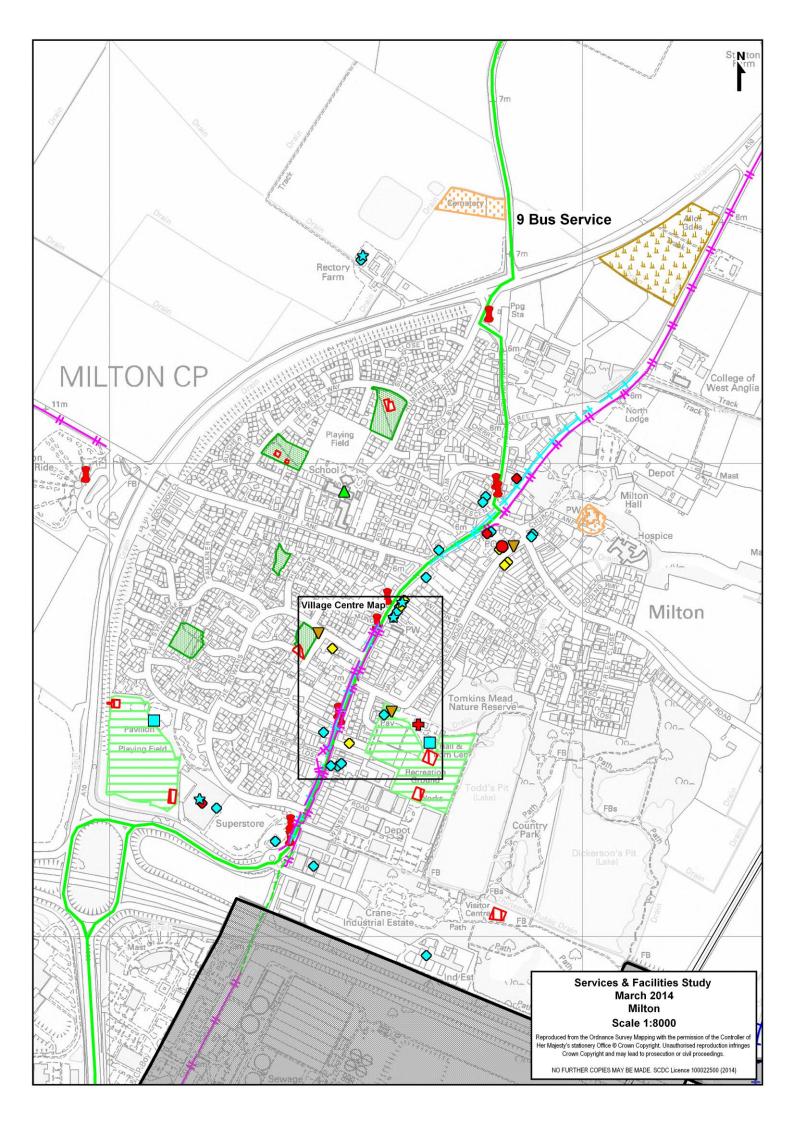

#### <u>Transport</u>

#### **Bus Service:**

#### A) Summary Bus Service

| Cambridge / Market Town | Monday – Friday<br>Frequency | Saturday<br>Frequency | Sunday<br>Frequency |  |
|-------------------------|------------------------------|-----------------------|---------------------|--|
| To / From Cambridge     | 30 Minutes                   | 30 Minutes            | No Service          |  |
| To / From Ely           | Hourly                       | Hourly                | No Service          |  |

#### B) Detailed Bus Service

| Monday - Friday            |         |                       |            |             |             |  |
|----------------------------|---------|-----------------------|------------|-------------|-------------|--|
| Cambridge / Market<br>Town | Service | 7:00-9:29             | 9:30-16:29 | 16:30-18:59 | 19:00-23:00 |  |
| To Cambridge               | 9       | 30 Minutes            | 30 Minutes | 30 Minutes  | No Service  |  |
| From Cambridge             | 9       | 30 Minutes 30 Minutes | 30 Minutes | 1 Bus       |             |  |
| To Ely                     | 9       | 30 Minutes            | Hourly     | 30 Minutes  | 1 Bus       |  |
| From Ely                   | 9       | 30 Minutes            | Hourly     | 3 Buses     | No Service  |  |

| Saturday                   |         |            |            |             |             |  |
|----------------------------|---------|------------|------------|-------------|-------------|--|
| Cambridge / Market<br>Town | Service | 7:00-9:29  | 9:30-16:29 | 16:30-18:59 | 19:00-23:00 |  |
| To Cambridge               | 9       | 30 Minutes | 30 Minutes | 30 Minutes  | No Service  |  |
| From Cambridge             | 9       | 30 Minutes | 30 Minutes | Hourly      | 1 Bus       |  |
| To Ely                     | 9       | 30 Minutes | Hourly     | 30 Minutes  | 1 Bus       |  |
| From Ely                   | 9       | 30 Minutes | Hourly     | 3 Buses     | No Service  |  |

| Sunday                     |         |            |  |  |  |
|----------------------------|---------|------------|--|--|--|
| Cambridge / Market<br>Town | Service | 9:00-18:00 |  |  |  |
| To Cambridge               | 9       | No Service |  |  |  |
| From Cambridge             | 9       | No Service |  |  |  |
| To Ely                     | 9       | No Service |  |  |  |
| From Ely                   | 9       | No Service |  |  |  |

C) Journey Duration

| Cambridge / Market<br>Town | Service | Timetabled<br>Journey Time | Bus Stops                                             |
|----------------------------|---------|----------------------------|-------------------------------------------------------|
| To / From<br>Cambridge     | 9       | 15 / 14 Minutes            | Milton, Barnabas Court –<br>Cambridge, Drummer Street |
| To / From Ely              | 9       | 51 / 43 Minutes            | Milton, Barnabas Court –<br>Ely, Market Street        |

### Cycle Route Links:

| Cycle Route                                      | Cycle Route<br>Type      | Route Summary                                                                                         |
|--------------------------------------------------|--------------------------|-------------------------------------------------------------------------------------------------------|
| Milton - Cambridge                               | Pavement<br>Unsegregated | Cycle route and cycle bridge over the A14 linking Milton to Cambridge.                                |
| Milton - Landbeach<br>(Milton Parish<br>Council) | Off-road<br>Unsegragated | From A10 opposite Humphries Way junction towards Landbeach, past the cemetery – off road Unsegregated |

## <u>Shopping</u>

| Food Store(s)         |                                           |  |
|-----------------------|-------------------------------------------|--|
| Details               | Address                                   |  |
| Bakery & Sandwich Bar | Roll Inn, 10 High Street, Milton          |  |
| Farm Shop             | Rectory Farm Shop, Landbeach Road, Milton |  |
| Supermarket           | Tesco Stores Ltd, Cambridge Road, Milton  |  |
| Village Store         | One Stop Shop, 4 High Street, Milton      |  |

Source: Post Office / Royal Mail

| Other Services & Facilities         |                                                                   |  |  |  |
|-------------------------------------|-------------------------------------------------------------------|--|--|--|
| Health Care                         | Address                                                           |  |  |  |
| Children's Hospice                  | East Anglia Children's Hospice, 42 High Street, Milton            |  |  |  |
| Chiropractor                        | Milton Chiropractic Clinic, Ely Road, Milton                      |  |  |  |
| Pharmacy                            | Tesco Stores Ltd, Cambridge Road, Milton                          |  |  |  |
| Shopping & Retail                   | Address                                                           |  |  |  |
| Florist                             | Milton Flower Shop, 12 High Street, Milton                        |  |  |  |
| Lipit and Deputy Color              | Harmony Hair and Beauty Salon, 8 High Street, Milton              |  |  |  |
| Hair and Beauty Salon               | Alexander Lawrence, 290 The Rowans, Milton                        |  |  |  |
| Hairdresser & Manicure              | Archi Rogers Hair and Nails, 2a Coles Road, Milton                |  |  |  |
|                                     | Katana, 1a Coles Road, Milton                                     |  |  |  |
| Hairdressers                        | Stephanie's, 49 Cambridge Road, Milton                            |  |  |  |
| Material Alteration Service         | Shiralee Alteration Centre, 1 Coles Road, Milton                  |  |  |  |
| Other Service / Facility            | Address                                                           |  |  |  |
|                                     | One Stop Shop, 4 High Street, Milton                              |  |  |  |
| АТМ                                 | Post Office, 2 Coles Road, Milton                                 |  |  |  |
|                                     | Tesco Stores Ltd, Cambridge Road, Milton                          |  |  |  |
| Bed & Breakfast                     | Ambassador Lodge, 37 High Street, Milton                          |  |  |  |
| Deu & Dieakiast                     | The Jolly Brewers, 5 Fen Road, Milton                             |  |  |  |
| Building Society                    | Cambridge Building Society, 6 High Street, Milton                 |  |  |  |
| Cafe                                | Rectory Farm Cafe, Landbeach Road, Milton                         |  |  |  |
| Cambridge Science Park              | Cambridge Science Park, Cambridge Road, Milton                    |  |  |  |
| Car Sales & Servicing               | Milton Cars, 61 Cambridge Road, Milton                            |  |  |  |
| Construction Consultants            | Edmond Shipway, Adj. 42 High Street, Milton                       |  |  |  |
| Garage                              | C&R Tyres, Unit 2 Cambridge Road Industrial Estate,<br>Milton     |  |  |  |
| Parish Office                       | Parish Council Office, Coles Road, Milton                         |  |  |  |
| Petrol Station                      | Tesco Petrol Filling Station, Tesco Store, Cambridge Road, Milton |  |  |  |
|                                     | Lion And Lamb, 19 High Street, Milton                             |  |  |  |
| Public House                        | The Jolly Brewers, 5 Fen Road, Milton                             |  |  |  |
| T ublic House                       | The Waggon & Horses, 39 High Street, Milton                       |  |  |  |
|                                     | The White Horse, 20-22 High Street, Milton                        |  |  |  |
|                                     | Curry & Rice, 8 High Street, Milton                               |  |  |  |
| Take-away                           | Jaws Fish and Chips, 61 Cambridge Road, Milton                    |  |  |  |
|                                     | Unicorn House, 59 Cambridge Road, Milton                          |  |  |  |
| Veterinary Practice                 | Village Vets, 26 Cambridge Road, Milton                           |  |  |  |
| Source: South Cambridgeshire Distri |                                                                   |  |  |  |

## **Recreation**

|                                      | Sports Centre |
|--------------------------------------|---------------|
| There is no sports centre in Milton. |               |

| Children's Equipped Play Area                                                        |                    |                                                                                                                                                                                                                    |  |
|--------------------------------------------------------------------------------------|--------------------|--------------------------------------------------------------------------------------------------------------------------------------------------------------------------------------------------------------------|--|
| Address                                                                              | Size<br>(hectares) | Contents / Description                                                                                                                                                                                             |  |
| Milton Recreation Ground, The<br>Sycamores, Milton                                   | 0.04               | <u>Overview</u><br>Small fenced off play area with a wood<br>chip surface intended for children under<br>8 with a small range of equipment<br><u>Classification</u><br>LEAP<br><u>Quality</u><br>Good              |  |
| Milton Country Park (Visitor<br>Centre), Cambridge Road<br>Industrial Estate, Milton | 0.06               | <u>Overview</u><br>Fenced off play area with a grass and<br>wood chip surface intended for children<br>under 12 with a small range of<br>equipment<br><u>Classification</u><br>LEAP<br><u>Quality</u><br>Very good |  |

| Outdoor Sport                                      |                    |                                                                                                                                                                                     |
|----------------------------------------------------|--------------------|-------------------------------------------------------------------------------------------------------------------------------------------------------------------------------------|
| Address                                            | Size<br>(hectares) | Contents / Description                                                                                                                                                              |
| Milton Recreation Ground, The<br>Sycamores, Milton | 2.65               | Overview<br>Large open space with two outdoor<br>sport pitches for football, a cricket<br>square, 3 cricket nets, a basketball<br>court, a play area and fitness<br>equipment area. |
| Milton Recreation Ground, Coles<br>Road, Milton    | 2.35               | Overview<br>Open space with 3 outdoor mini-pitches<br>for football, plus tennis courts, outdoor<br>bowling green, multi-use games area<br>(MUGA) and two play areas                 |