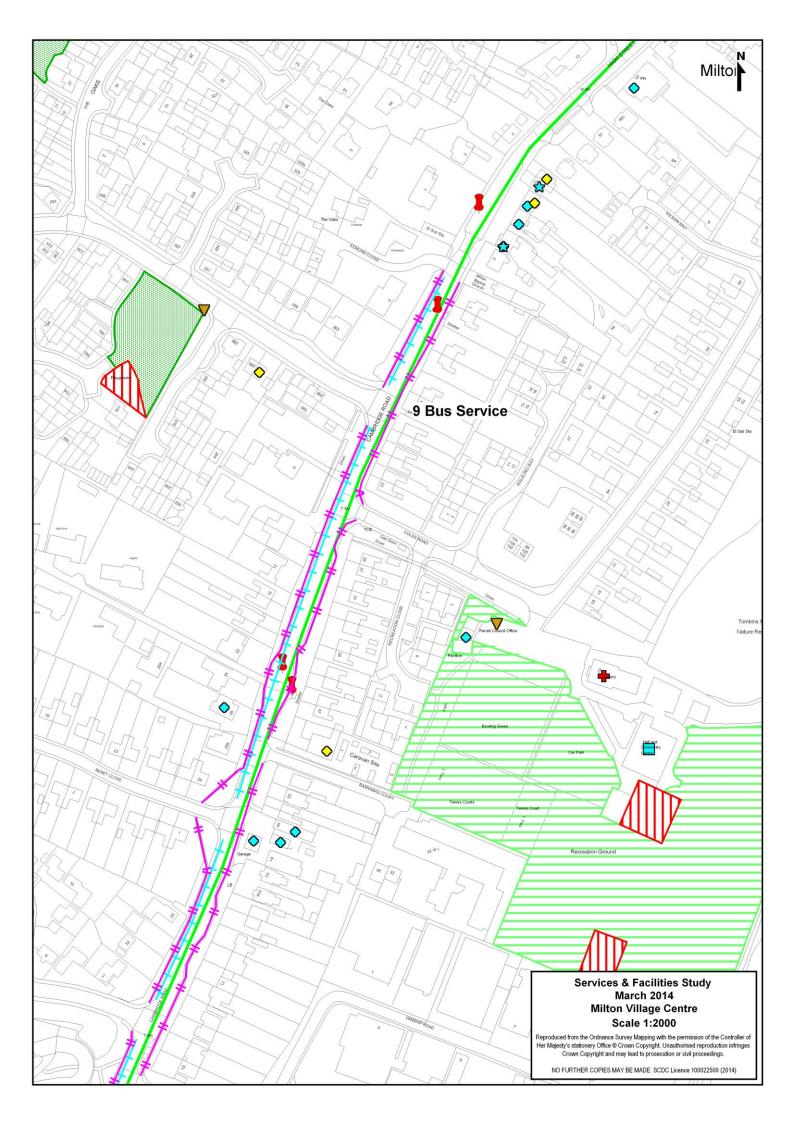

#### <u>Transport</u>

#### **Bus Service:**

#### A) Summary Bus Service

| Cambridge / Market Town | Monday – Friday<br>Frequency | Saturday<br>Frequency | Sunday<br>Frequency |  |
|-------------------------|------------------------------|-----------------------|---------------------|--|
| To / From Cambridge     | 30 Minutes                   | 30 Minutes            | No Service          |  |
| To / From Ely           | Hourly                       | Hourly                | No Service          |  |

#### B) Detailed Bus Service

| Monday - Friday            |         |                       |            |             |             |  |
|----------------------------|---------|-----------------------|------------|-------------|-------------|--|
| Cambridge / Market<br>Town | Service | 7:00-9:29             | 9:30-16:29 | 16:30-18:59 | 19:00-23:00 |  |
| To Cambridge               | 9       | 30 Minutes            | 30 Minutes | 30 Minutes  | No Service  |  |
| From Cambridge             | 9       | 30 Minutes 30 Minutes | 30 Minutes | 1 Bus       |             |  |
| To Ely                     | 9       | 30 Minutes            | Hourly     | 30 Minutes  | 1 Bus       |  |
| From Ely                   | 9       | 30 Minutes            | Hourly     | 3 Buses     | No Service  |  |

## <u>Shopping</u>

| Food Store(s)         |                                           |  |
|-----------------------|-------------------------------------------|--|
| Details               | Address                                   |  |
| Bakery & Sandwich Bar | Roll Inn, 10 High Street, Milton          |  |
| Farm Shop             | Rectory Farm Shop, Landbeach Road, Milton |  |
| Supermarket           | Tesco Stores Ltd, Cambridge Road, Milton  |  |
| Village Store         | One Stop Shop, 4 High Street, Milton      |  |

Source: Post Office / Royal Mail

| Other Services & Facilities         |                                                                   |  |  |  |
|-------------------------------------|-------------------------------------------------------------------|--|--|--|
| Health Care                         | Address                                                           |  |  |  |
| Children's Hospice                  | East Anglia Children's Hospice, 42 High Street, Milton            |  |  |  |
| Chiropractor                        | Milton Chiropractic Clinic, Ely Road, Milton                      |  |  |  |
| Pharmacy                            | Tesco Stores Ltd, Cambridge Road, Milton                          |  |  |  |
| Shopping & Retail                   | Address                                                           |  |  |  |
| Florist                             | Milton Flower Shop, 12 High Street, Milton                        |  |  |  |
| Lipit and Deputy Color              | Harmony Hair and Beauty Salon, 8 High Street, Milton              |  |  |  |
| Hair and Beauty Salon               | Alexander Lawrence, 290 The Rowans, Milton                        |  |  |  |
| Hairdresser & Manicure              | Archi Rogers Hair and Nails, 2a Coles Road, Milton                |  |  |  |
|                                     | Katana, 1a Coles Road, Milton                                     |  |  |  |
| Hairdressers                        | Stephanie's, 49 Cambridge Road, Milton                            |  |  |  |
| Material Alteration Service         | Shiralee Alteration Centre, 1 Coles Road, Milton                  |  |  |  |
| Other Service / Facility            | Address                                                           |  |  |  |
|                                     | One Stop Shop, 4 High Street, Milton                              |  |  |  |
| АТМ                                 | Post Office, 2 Coles Road, Milton                                 |  |  |  |
|                                     | Tesco Stores Ltd, Cambridge Road, Milton                          |  |  |  |
| Bed & Breakfast                     | Ambassador Lodge, 37 High Street, Milton                          |  |  |  |
| Deu & Dieakiast                     | The Jolly Brewers, 5 Fen Road, Milton                             |  |  |  |
| Building Society                    | Cambridge Building Society, 6 High Street, Milton                 |  |  |  |
| Cafe                                | Rectory Farm Cafe, Landbeach Road, Milton                         |  |  |  |
| Cambridge Science Park              | Cambridge Science Park, Cambridge Road, Milton                    |  |  |  |
| Car Sales & Servicing               | Milton Cars, 61 Cambridge Road, Milton                            |  |  |  |
| Construction Consultants            | Edmond Shipway, Adj. 42 High Street, Milton                       |  |  |  |
| Garage                              | C&R Tyres, Unit 2 Cambridge Road Industrial Estate,<br>Milton     |  |  |  |
| Parish Office                       | Parish Council Office, Coles Road, Milton                         |  |  |  |
| Petrol Station                      | Tesco Petrol Filling Station, Tesco Store, Cambridge Road, Milton |  |  |  |
|                                     | Lion And Lamb, 19 High Street, Milton                             |  |  |  |
| Public House                        | The Jolly Brewers, 5 Fen Road, Milton                             |  |  |  |
| T ublic House                       | The Waggon & Horses, 39 High Street, Milton                       |  |  |  |
|                                     | The White Horse, 20-22 High Street, Milton                        |  |  |  |
|                                     | Curry & Rice, 8 High Street, Milton                               |  |  |  |
| Take-away                           | Jaws Fish and Chips, 61 Cambridge Road, Milton                    |  |  |  |
|                                     | Unicorn House, 59 Cambridge Road, Milton                          |  |  |  |
| Veterinary Practice                 | Village Vets, 26 Cambridge Road, Milton                           |  |  |  |
| Source: South Cambridgeshire Distri |                                                                   |  |  |  |

# Village Hall / Community Centre

| Village Hall / Community Centre               |                                                                                                                     |  |
|-----------------------------------------------|---------------------------------------------------------------------------------------------------------------------|--|
| Address                                       | Information                                                                                                         |  |
| Community Centre, Coles Road, Milton          | Facilities• Main Hall (288 sqm)• Small Hall• Meeting Room• Bar• Office• Toilets• Changing Facilities• Storage Space |  |
| Youth Building, The Sycamores, Milton         | -                                                                                                                   |  |
| Source: South Cambridgeshire District Council |                                                                                                                     |  |

| Outdoor Sport                                      |                    |                                                                                                                                                                                     |
|----------------------------------------------------|--------------------|-------------------------------------------------------------------------------------------------------------------------------------------------------------------------------------|
| Address                                            | Size<br>(hectares) | Contents / Description                                                                                                                                                              |
| Milton Recreation Ground, The<br>Sycamores, Milton | 2.65               | Overview<br>Large open space with two outdoor<br>sport pitches for football, a cricket<br>square, 3 cricket nets, a basketball<br>court, a play area and fitness<br>equipment area. |
| Milton Recreation Ground, Coles<br>Road, Milton    | 2.35               | Overview<br>Open space with 3 outdoor mini-pitches<br>for football, plus tennis courts, outdoor<br>bowling green, multi-use games area<br>(MUGA) and two play areas                 |