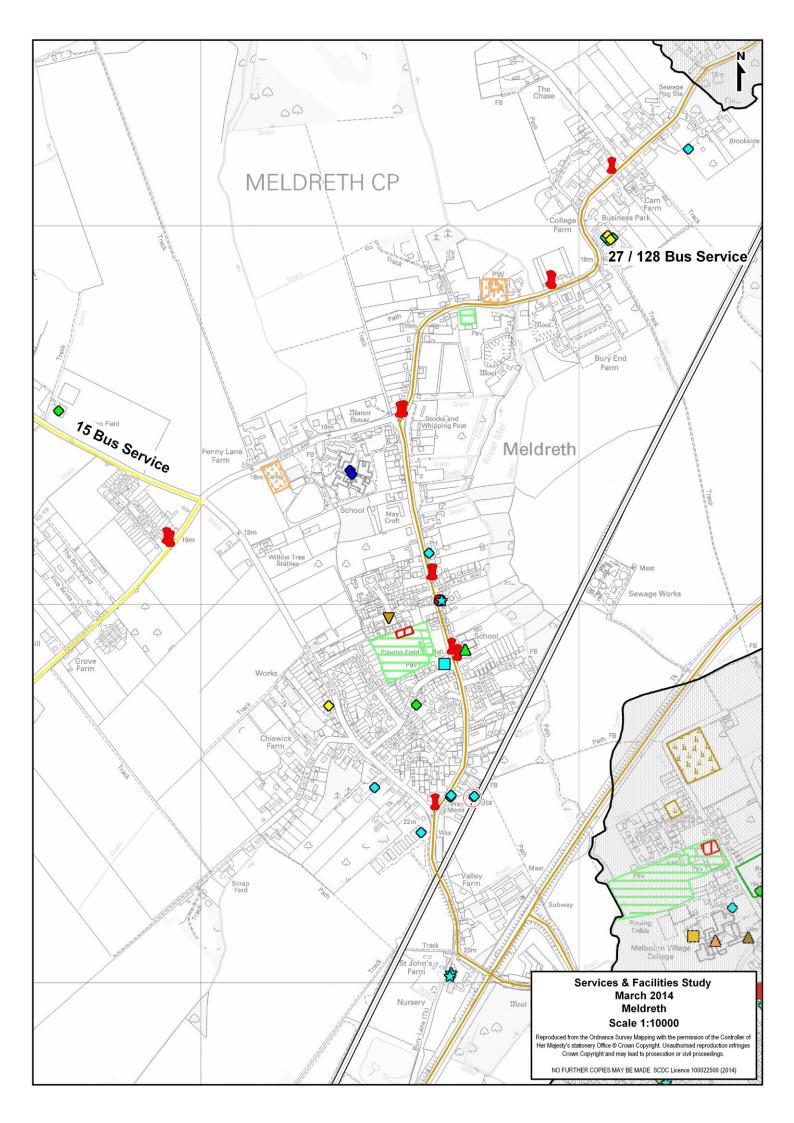

#### B) Detailed Bus Service

| Monday - Friday            |          |            |            |             |             |
|----------------------------|----------|------------|------------|-------------|-------------|
| Cambridge / Market<br>Town | Service  | 7:00-9:29  | 9:30-16:29 | 16:30-18:59 | 19:00-23:00 |
| To Cambridge               | 27       | 1 Bus      | No Service | No Service  | No Service  |
| From Cambridge             | 27       | No Service | 1 Bus      | No Service  | No Service  |
| To Povoton                 | 15 (Wed) | No Service | 1 Bus      | No Service  | No Service  |
| To Royston                 | 128      | No Service | 2 Buses    | No Service  | No Service  |
| From Royston               | 15 (Wed) | No Service | 1 Bus      | No Service  | No Service  |
|                            | 128      | No Service | 2 Buses    | No Service  | No Service  |

# C) Journey Duration

| Cambridge / Market<br>Town | Service  | Timetabled Journey Time | Bus Stops                                           |
|----------------------------|----------|-------------------------|-----------------------------------------------------|
| To / From<br>Cambridge     | 27       | 57 / 51 Minutes         | Meldreth, Manor Road –<br>Cambridge, Drummer Street |
| To / From Doveton          | 15 (Wed) | 37 Minutes              | Meldreth, West Way –<br>Royston, Bus Station        |
| To / From Royston          | 128      | 15 Minutes              | Meldreth, Manor Road –<br>Royston, Bus Station      |