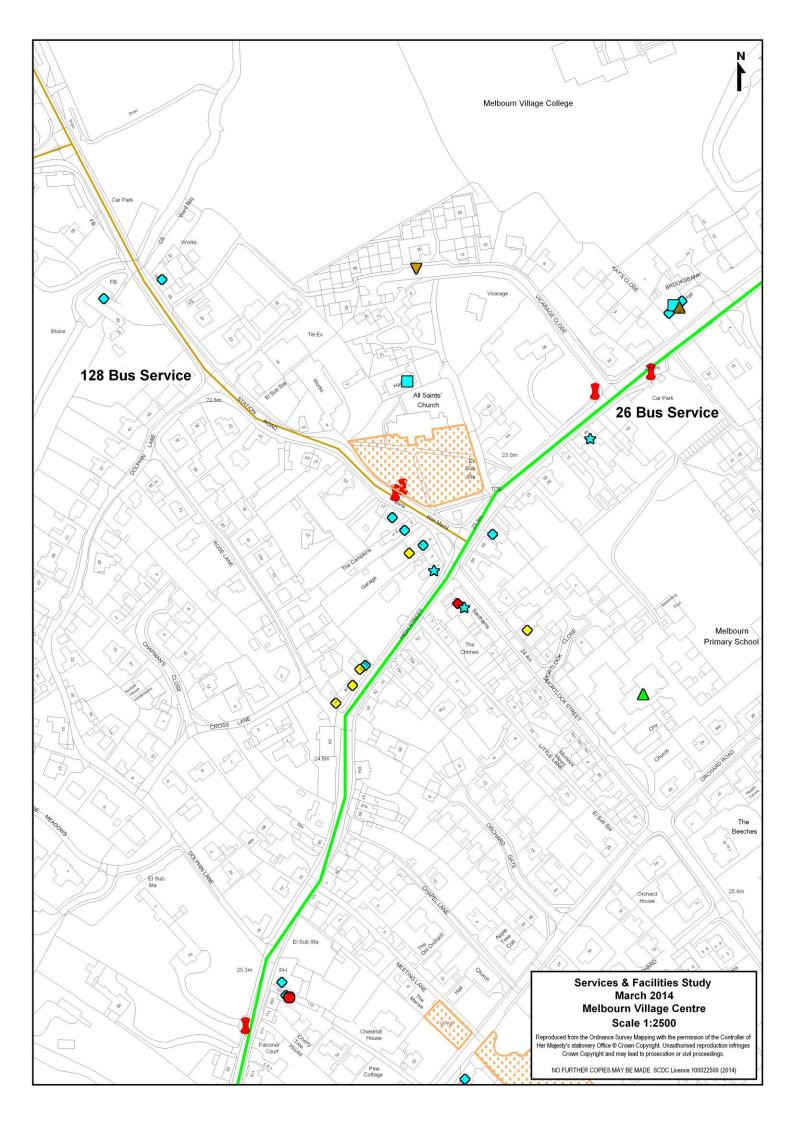

#### **Transport**

#### **Bus Service:**

#### A) Summary Bus Service

| Cambridge / Market Town | Monday – Friday<br>Frequency | Saturday<br>Frequency | Sunday<br>Frequency |
|-------------------------|------------------------------|-----------------------|---------------------|
| To / From Cambridge     | Hourly                       | Hourly                | No Service          |
| To / From Royston       | Hourly                       | Hourly                | No Service          |

#### B) Detailed Bus Service

| Monday - Friday            |         |            |            |             |             |
|----------------------------|---------|------------|------------|-------------|-------------|
| Cambridge / Market<br>Town | Service | 7:00-9:29  | 9:30-16:29 | 16:30-18:59 | 19:00-23:00 |
| To Cambridge               | 26      | 2 Buses    | Hourly     | Hourly      | No Service  |
| From Cambridge             | 26      | 1 Bus      | Hourly     | Hourly      | No Service  |
| T D .                      | 26      | 1 Bus      | Hourly     | Hourly      | No Service  |
| To Royston                 | 128     | No Service | 2 Buses    | No Service  | No Service  |
| From Royston               | 26      | 2 Buses    | Hourly     | Hourly      | No Service  |
|                            | 128     | No Service | 2 Buses    | No Service  | No Service  |

### C) Journey Duration

| Cambridge / Market<br>Town | Service | Timetabled Journey Time | Bus Stops                                            |
|----------------------------|---------|-------------------------|------------------------------------------------------|
| To / From<br>Cambridge     | 26      | 32 / 31 Minutes         | Melbourn, Vicarage Close – Cambridge, Drummer Street |
|                            | 26      | 9 / 8 Minutes           | Melbourn, Vicarage Close – Royston, Bus Station      |
| To / From Royston          | 128     | 10-20 Minutes           | Melbourn, Church –<br>Royston, Bus Station           |

## **Services**

| Education                                             |                             |                 |  |  |  |  |
|-------------------------------------------------------|-----------------------------|-----------------|--|--|--|--|
| Secondary School                                      |                             |                 |  |  |  |  |
| Address Planned Admission School Capacity             |                             |                 |  |  |  |  |
| Melbourn Village College, The Moor, Melbourn          | 148                         | 740             |  |  |  |  |
| Primary School                                        |                             |                 |  |  |  |  |
| Address                                               | Planned Admission<br>Number | School Capacity |  |  |  |  |
| Melbourn Primary School, Mortlock Street,<br>Melbourn | 45                          | 315             |  |  |  |  |

Source: Cambridgeshire County Council

| Emergency Services |                                    |  |  |
|--------------------|------------------------------------|--|--|
| Service Address    |                                    |  |  |
| Police Station     | Police Station, The Moor, Melbourn |  |  |

Source: Cambridgeshire Constabulary & Cambridgeshire Fire & Rescue

| General Practitioner                                      |                                                          |            |            |            |        |        |
|-----------------------------------------------------------|----------------------------------------------------------|------------|------------|------------|--------|--------|
| Orchard Sur                                               | Orchard Surgery, New Road, Melbourn                      |            |            |            |        |        |
| Reception (                                               | Opening Hou                                              | rs         |            |            |        |        |
| Monday                                                    | Monday Tuesday Wednesday Thursday Friday Saturday Sunday |            |            |            |        |        |
| 8:30-18:00 8:30-18:00 8:30-18:00 8:30-18:00 Closed Closed |                                                          |            |            |            |        | Closed |
| Surgery Op                                                | Surgery Opening Hours                                    |            |            |            |        |        |
| Monday Tuesday Wednesday Thursday Friday Saturday Sunday  |                                                          |            |            |            |        |        |
| 8:30-18:00                                                | 8:30-18:00                                               | 8:30-18:00 | 8:30-18:00 | 8:30-18:00 | Closed | Closed |

Source: NHS & Melbourn Parish Council

| Library       |                                                                              |             |             |             |             |        |  |
|---------------|------------------------------------------------------------------------------|-------------|-------------|-------------|-------------|--------|--|
| Melbourn Lik  | Melbourn Library Access Point, The Moor, Melbourn                            |             |             |             |             |        |  |
| Opening Ho    | ours                                                                         |             |             |             |             |        |  |
| Monday        | Tuesday                                                                      | Wednesday   | Thursday    | Friday      | Saturday    | Sunday |  |
| 14:30-16:30   | 14:30-16:30                                                                  | 14:30-16:30 | 17:00-19:00 | 14:30-16:30 | 10:00-12:00 | Closed |  |
| Melbourn Lik  | Melbourn Library Access Point, Melbourn Community Hub, High Street, Melbourn |             |             |             |             |        |  |
| Opening Hours |                                                                              |             |             |             |             |        |  |
| Monday        | Tuesday                                                                      | Wednesday   | Thursday    | Friday      | Saturday    | Sunday |  |
| 14:30-16:30   | 14:30-16:30                                                                  | 14:30-16:30 | 14:30-18:30 | 14:30-16:30 | 10:00-12:00 | Closed |  |

## **Shopping**

| Food Store(s)                                |                                              |  |  |  |
|----------------------------------------------|----------------------------------------------|--|--|--|
| Details Address                              |                                              |  |  |  |
| Butcher / Delicatessen                       | C.A. Leech and Son, 1 Station Road, Melbourn |  |  |  |
| Local Supermarket                            | CO-OP, 71 High Street, Melbourn              |  |  |  |
| Village Store Spar, 49 High Street, Melbourn |                                              |  |  |  |

Source: South Cambridgeshire District Council & Melbourn Parish Council

| Post Office                                              |            |            |            |            |            |        |
|----------------------------------------------------------|------------|------------|------------|------------|------------|--------|
| Melbourn Post Office, 107 High Street, Melbourn          |            |            |            |            |            |        |
| Opening Hours                                            |            |            |            |            |            |        |
| Monday Tuesday Wednesday Thursday Friday Saturday Sunday |            |            |            |            |            |        |
| 9:00-17:30                                               | 9:00-17:30 | 9:00-17:30 | 9:00-17:30 | 9:00-17:30 | 9:00-12:30 | Closed |

Source: Post Office / Royal Mail

| Other Services & Facilities |                                                         |  |  |  |
|-----------------------------|---------------------------------------------------------|--|--|--|
| Community Facility          | Address                                                 |  |  |  |
| Scout Hut                   | Scout Hut, The Moor, Melbourn                           |  |  |  |
| Health Care                 | Address                                                 |  |  |  |
| Dentist                     | Melbourn Dental Practice, 24a Orchard Road, Melbourn    |  |  |  |
| Pharmacy                    | The Co-Operative Pharmacy, 71 High Street, Melbourn     |  |  |  |
| Shopping & Retail           | Address                                                 |  |  |  |
| Barbers                     | The Barber Shop, 2 Little Lane, Melbourn                |  |  |  |
|                             | Cut & Curl, Unit 3, The Campkins, Melbourn              |  |  |  |
|                             | Looks Good, 10 The Moor, High Street, Melbourn          |  |  |  |
| Hairdressers                | Millennium Cuts, 5 Mortlock Street, Melbourn            |  |  |  |
|                             | Third Generation Hair Studio, 58b High Street, Melbourn |  |  |  |
|                             | 60 High Street, Melbourn                                |  |  |  |
| Other Service / Facility    | Address                                                 |  |  |  |
| ATM                         | Melbourn Post Office, 107 High Street, Melbourn         |  |  |  |
| Bank                        | Cambridge Building Society, 19 Station Road, Melbourn   |  |  |  |
| Boutigue & Beauty           | ESSE, 30 Station Road, Melbourn                         |  |  |  |

| Other Service / Facility | Address                                                   |  |  |
|--------------------------|-----------------------------------------------------------|--|--|
| Café                     | Melbourn Community Hub, 30 High Street, Melbourn          |  |  |
| Estato Agonto            | Archers, 63 High Street, Melbourn                         |  |  |
| Estate Agents            | Country Properties, 15 Station Road, Melbourn             |  |  |
| Corogo                   | Melbourn Garage, 120 High Street, Melbourn                |  |  |
| Garage                   | South Cambs Motors, 7-9 Station Road, Melbourn            |  |  |
| Parish Office            | Melbourn Community Hub, 30 High Street, Melbourn          |  |  |
|                          | Melbourn Garage, 120 High Street, Melbourn                |  |  |
| Petrol Station           | Total UK, Flint Cross Garage, Newmarket Road, Melbourn    |  |  |
| Public House             | The Black Horse, 63 Orchard Road, Melbourn                |  |  |
| Fublic House             | The Dolphin, 105 High Street, Melbourn                    |  |  |
|                          | Sheen Mill, 39 Station Road, Melbourn                     |  |  |
| Restaurant               | Herbies American Bar and Grill, 29 High Street, Melbourn. |  |  |
| Take-Away                | Melbourn Fish Bar, 58 High Street, Melbourn               |  |  |

### Village Hall / Community Centre

| Village Hall / Community Centre                     |                                                                                          |  |  |  |
|-----------------------------------------------------|------------------------------------------------------------------------------------------|--|--|--|
| Address                                             | Information                                                                              |  |  |  |
| Community Hall, High Street, Melbourn               | Facilities  Main Hall (89 sqm)  Meeting Room  Permanent Stage  Kitchen  Toilets  Storage |  |  |  |
| Melbourn Community Hub, 30 High Street,<br>Melbourn | Facilities     Café     Library     Parish Office     Meeting Room     Toilets           |  |  |  |