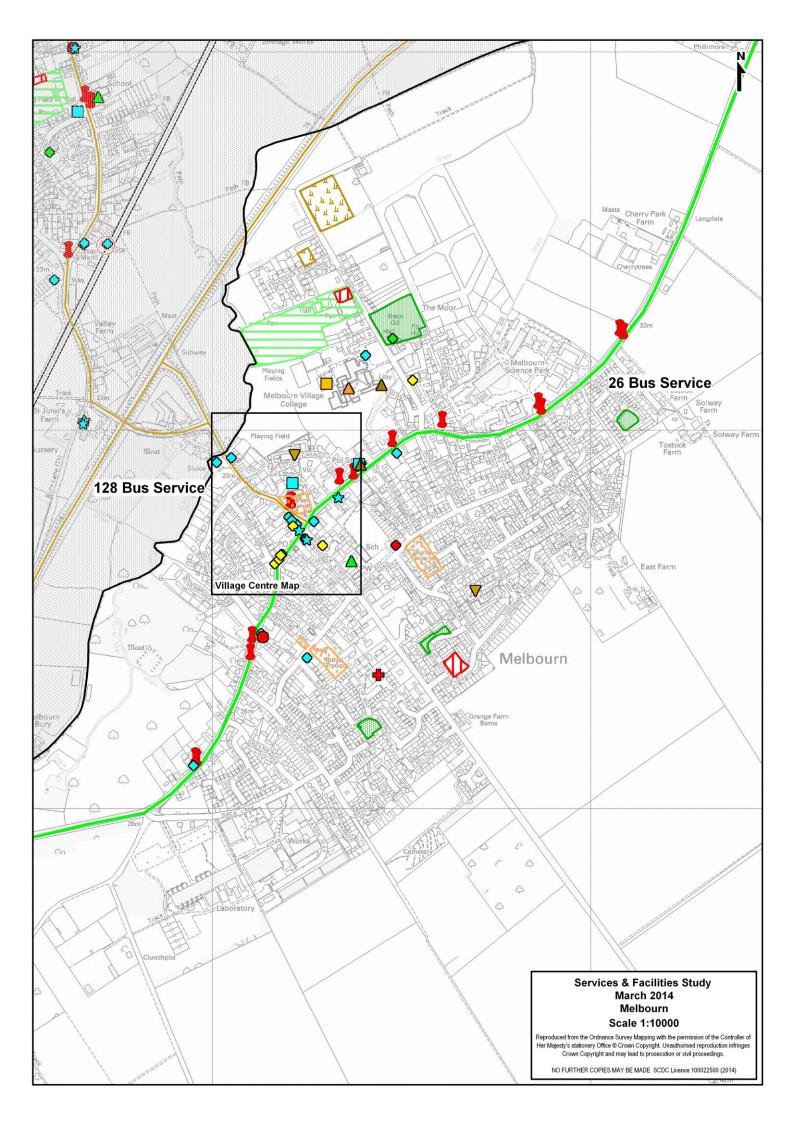

#### **Transport**

#### **Bus Service:**

#### A) Summary Bus Service

| Cambridge / Market Town | Monday – Friday<br>Frequency | Saturday<br>Frequency | Sunday<br>Frequency |
|-------------------------|------------------------------|-----------------------|---------------------|
| To / From Cambridge     | Hourly                       | Hourly                | No Service          |
| To / From Royston       | Hourly                       | Hourly                | No Service          |

#### B) Detailed Bus Service

| Monday - Friday            |         |            |            |             |             |
|----------------------------|---------|------------|------------|-------------|-------------|
| Cambridge / Market<br>Town | Service | 7:00-9:29  | 9:30-16:29 | 16:30-18:59 | 19:00-23:00 |
| To Cambridge               | 26      | 2 Buses    | Hourly     | Hourly      | No Service  |
| From Cambridge             | 26      | 1 Bus      | Hourly     | Hourly      | No Service  |
| T D .                      | 26      | 1 Bus      | Hourly     | Hourly      | No Service  |
| To Royston                 | 128     | No Service | 2 Buses    | No Service  | No Service  |
| From Royston               | 26      | 2 Buses    | Hourly     | Hourly      | No Service  |
|                            | 128     | No Service | 2 Buses    | No Service  | No Service  |

### C) Journey Duration

| Cambridge / Market<br>Town | Service | Timetabled Journey Time | Bus Stops                                            |
|----------------------------|---------|-------------------------|------------------------------------------------------|
| To / From<br>Cambridge     | 26      | 32 / 31 Minutes         | Melbourn, Vicarage Close – Cambridge, Drummer Street |
|                            | 26      | 9 / 8 Minutes           | Melbourn, Vicarage Close – Royston, Bus Station      |
| To / From Royston          | 128     | 10-20 Minutes           | Melbourn, Church –<br>Royston, Bus Station           |

## **Services**

| Education                                             |                             |                 |  |  |  |  |
|-------------------------------------------------------|-----------------------------|-----------------|--|--|--|--|
| Secondary School                                      |                             |                 |  |  |  |  |
| Address Planned Admission School Capacity             |                             |                 |  |  |  |  |
| Melbourn Village College, The Moor, Melbourn          | 148                         | 740             |  |  |  |  |
| Primary School                                        |                             |                 |  |  |  |  |
| Address                                               | Planned Admission<br>Number | School Capacity |  |  |  |  |
| Melbourn Primary School, Mortlock Street,<br>Melbourn | 45                          | 315             |  |  |  |  |

Source: Cambridgeshire County Council

| Emergency Services |                                    |  |  |
|--------------------|------------------------------------|--|--|
| Service Address    |                                    |  |  |
| Police Station     | Police Station, The Moor, Melbourn |  |  |

Source: Cambridgeshire Constabulary & Cambridgeshire Fire & Rescue

| General Practitioner                                      |                                                          |            |            |            |        |        |
|-----------------------------------------------------------|----------------------------------------------------------|------------|------------|------------|--------|--------|
| Orchard Sur                                               | Orchard Surgery, New Road, Melbourn                      |            |            |            |        |        |
| Reception (                                               | Opening Hou                                              | rs         |            |            |        |        |
| Monday                                                    | Monday Tuesday Wednesday Thursday Friday Saturday Sunday |            |            |            |        |        |
| 8:30-18:00 8:30-18:00 8:30-18:00 8:30-18:00 Closed Closed |                                                          |            |            |            |        | Closed |
| Surgery Op                                                | Surgery Opening Hours                                    |            |            |            |        |        |
| Monday Tuesday Wednesday Thursday Friday Saturday Sunday  |                                                          |            |            |            |        |        |
| 8:30-18:00                                                | 8:30-18:00                                               | 8:30-18:00 | 8:30-18:00 | 8:30-18:00 | Closed | Closed |

Source: NHS & Melbourn Parish Council

| Library       |                                                                              |             |             |             |             |        |  |
|---------------|------------------------------------------------------------------------------|-------------|-------------|-------------|-------------|--------|--|
| Melbourn Lik  | Melbourn Library Access Point, The Moor, Melbourn                            |             |             |             |             |        |  |
| Opening Ho    | ours                                                                         |             |             |             |             |        |  |
| Monday        | Tuesday                                                                      | Wednesday   | Thursday    | Friday      | Saturday    | Sunday |  |
| 14:30-16:30   | 14:30-16:30                                                                  | 14:30-16:30 | 17:00-19:00 | 14:30-16:30 | 10:00-12:00 | Closed |  |
| Melbourn Lik  | Melbourn Library Access Point, Melbourn Community Hub, High Street, Melbourn |             |             |             |             |        |  |
| Opening Hours |                                                                              |             |             |             |             |        |  |
| Monday        | Tuesday                                                                      | Wednesday   | Thursday    | Friday      | Saturday    | Sunday |  |
| 14:30-16:30   | 14:30-16:30                                                                  | 14:30-16:30 | 14:30-18:30 | 14:30-16:30 | 10:00-12:00 | Closed |  |

## **Shopping**

| Food Store(s)                                |                                              |  |  |  |
|----------------------------------------------|----------------------------------------------|--|--|--|
| Details Address                              |                                              |  |  |  |
| Butcher / Delicatessen                       | C.A. Leech and Son, 1 Station Road, Melbourn |  |  |  |
| Local Supermarket                            | CO-OP, 71 High Street, Melbourn              |  |  |  |
| Village Store Spar, 49 High Street, Melbourn |                                              |  |  |  |

Source: South Cambridgeshire District Council & Melbourn Parish Council

| Post Office                                              |            |            |            |            |            |        |
|----------------------------------------------------------|------------|------------|------------|------------|------------|--------|
| Melbourn Post Office, 107 High Street, Melbourn          |            |            |            |            |            |        |
| Opening Hours                                            |            |            |            |            |            |        |
| Monday Tuesday Wednesday Thursday Friday Saturday Sunday |            |            |            |            |            |        |
| 9:00-17:30                                               | 9:00-17:30 | 9:00-17:30 | 9:00-17:30 | 9:00-17:30 | 9:00-12:30 | Closed |

Source: Post Office / Royal Mail

| Other Services & Facilities |                                                         |  |  |  |
|-----------------------------|---------------------------------------------------------|--|--|--|
| Community Facility          | Address                                                 |  |  |  |
| Scout Hut                   | Scout Hut, The Moor, Melbourn                           |  |  |  |
| Health Care                 | Address                                                 |  |  |  |
| Dentist                     | Melbourn Dental Practice, 24a Orchard Road, Melbourn    |  |  |  |
| Pharmacy                    | The Co-Operative Pharmacy, 71 High Street, Melbourn     |  |  |  |
| Shopping & Retail           | Address                                                 |  |  |  |
| Barbers                     | The Barber Shop, 2 Little Lane, Melbourn                |  |  |  |
|                             | Cut & Curl, Unit 3, The Campkins, Melbourn              |  |  |  |
|                             | Looks Good, 10 The Moor, High Street, Melbourn          |  |  |  |
| Hairdressers                | Millennium Cuts, 5 Mortlock Street, Melbourn            |  |  |  |
|                             | Third Generation Hair Studio, 58b High Street, Melbourn |  |  |  |
|                             | 60 High Street, Melbourn                                |  |  |  |
| Other Service / Facility    | Address                                                 |  |  |  |
| ATM                         | Melbourn Post Office, 107 High Street, Melbourn         |  |  |  |
| Bank                        | Cambridge Building Society, 19 Station Road, Melbourn   |  |  |  |
| Boutigue & Beauty           | ESSE, 30 Station Road, Melbourn                         |  |  |  |

| Other Service / Facility | Address                                                   |  |  |
|--------------------------|-----------------------------------------------------------|--|--|
| Café                     | Melbourn Community Hub, 30 High Street, Melbourn          |  |  |
| Estato Agonto            | Archers, 63 High Street, Melbourn                         |  |  |
| Estate Agents            | Country Properties, 15 Station Road, Melbourn             |  |  |
| Corogo                   | Melbourn Garage, 120 High Street, Melbourn                |  |  |
| Garage                   | South Cambs Motors, 7-9 Station Road, Melbourn            |  |  |
| Parish Office            | Melbourn Community Hub, 30 High Street, Melbourn          |  |  |
|                          | Melbourn Garage, 120 High Street, Melbourn                |  |  |
| Petrol Station           | Total UK, Flint Cross Garage, Newmarket Road, Melbourn    |  |  |
| Public House             | The Black Horse, 63 Orchard Road, Melbourn                |  |  |
| Fublic House             | The Dolphin, 105 High Street, Melbourn                    |  |  |
|                          | Sheen Mill, 39 Station Road, Melbourn                     |  |  |
| Restaurant               | Herbies American Bar and Grill, 29 High Street, Melbourn. |  |  |
| Take-Away                | Melbourn Fish Bar, 58 High Street, Melbourn               |  |  |

### Village Hall / Community Centre

| Village Hall / Community Centre                     |                                                                                          |  |  |  |
|-----------------------------------------------------|------------------------------------------------------------------------------------------|--|--|--|
| Address                                             | Information                                                                              |  |  |  |
| Community Hall, High Street, Melbourn               | Facilities  Main Hall (89 sqm)  Meeting Room  Permanent Stage  Kitchen  Toilets  Storage |  |  |  |
| Melbourn Community Hub, 30 High Street,<br>Melbourn | Facilities     Café     Library     Parish Office     Meeting Room     Toilets           |  |  |  |

# **Recreation**

| Sports Centre                                                              |                                                                                                                                                                                                      |  |  |  |
|----------------------------------------------------------------------------|------------------------------------------------------------------------------------------------------------------------------------------------------------------------------------------------------|--|--|--|
| Address Sports Provision                                                   |                                                                                                                                                                                                      |  |  |  |
| Melbourn Sports Centre,<br>Melbourn Village College, The<br>Moor, Melbourn | <ul> <li>Fitness Gym</li> <li>Flood Lit Outdoor Courts (tennis, netball &amp; football)</li> <li>Indoor Courts (badminton &amp; basketball)</li> <li>Squash Courts</li> <li>Swimming Pool</li> </ul> |  |  |  |