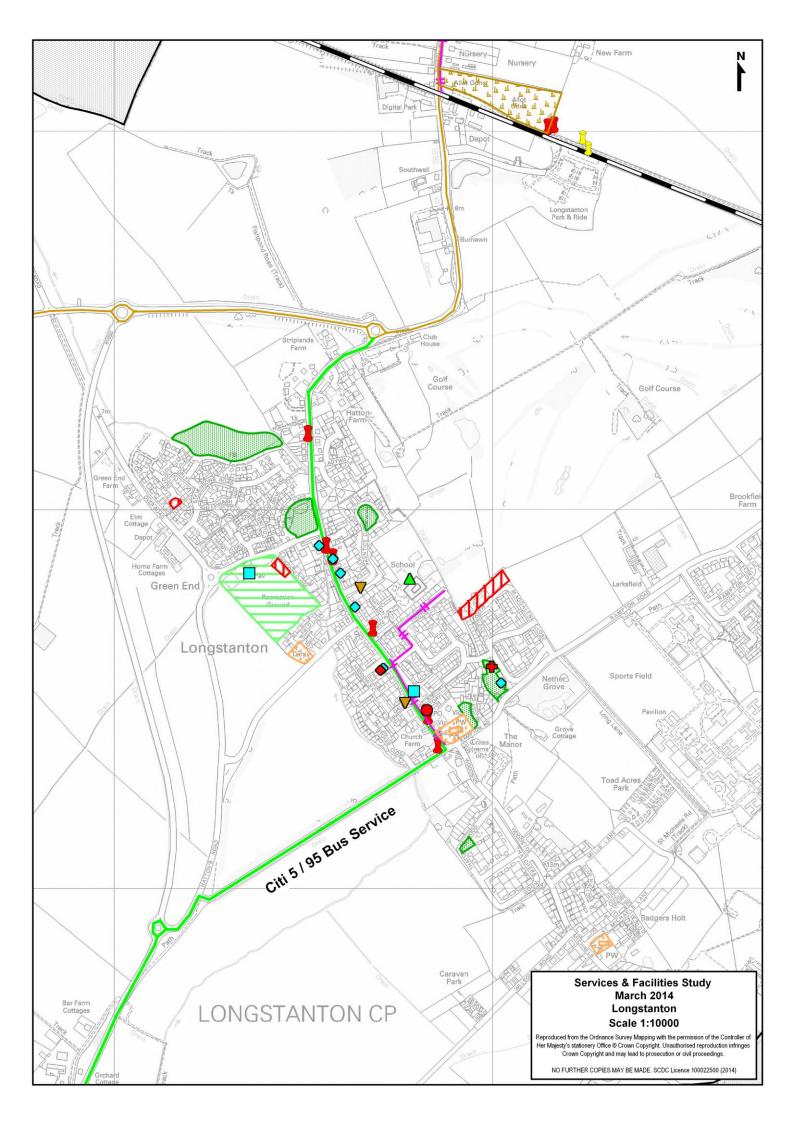

#### Guided Busway

The Guided Busway stops are for Longstanton are located at Longstanton Park and Ride to the north of the village. Residents who live in the south of Longstanton would have to travel 2 kilometres (as the crow flies) to get to these stops.

#### **Cycle Route Links:**

| Cv  | cle | Roi | ıte |
|-----|-----|-----|-----|
| ~ , | 0.0 |     |     |

There are no dedicated cycle links connected to Longstanton.

Source: Cambridgeshire County Council