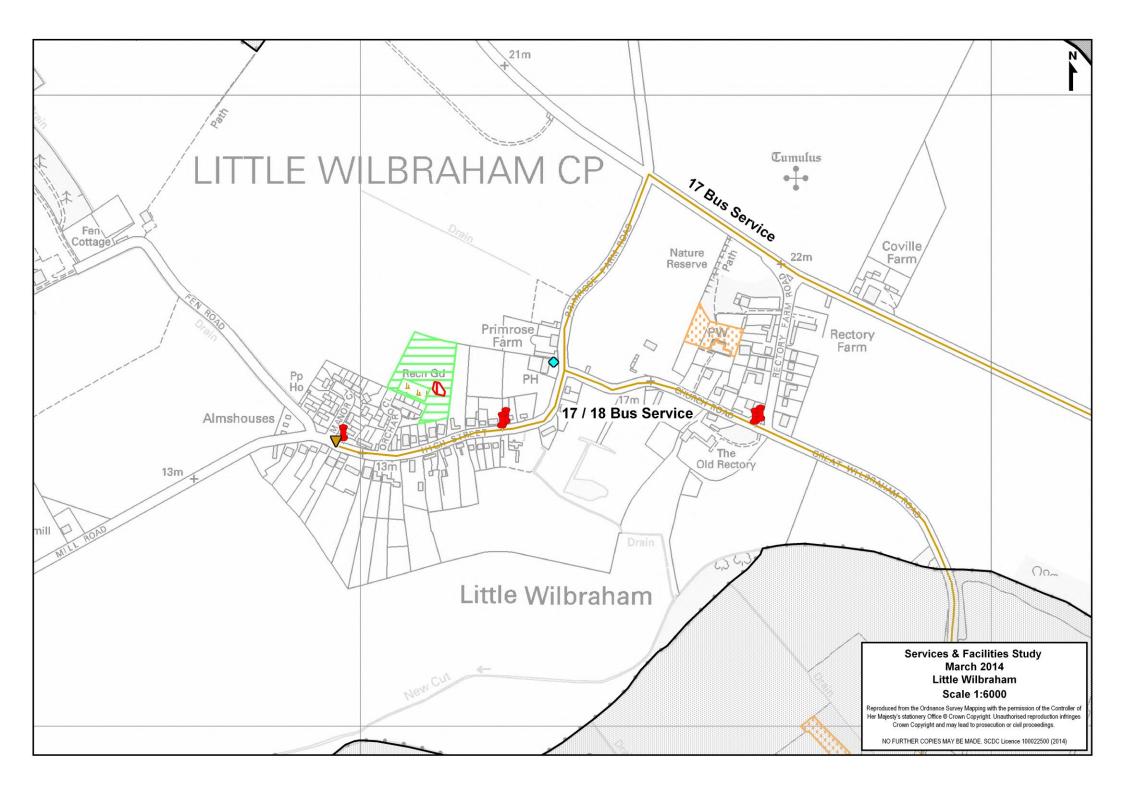

#### **Transport**

#### **Bus Service:**

#### A) Summary Bus Service

| Cambridge / Market Town | Monday – Friday<br>Frequency | Saturday<br>Frequency | Sunday<br>Frequency |
|-------------------------|------------------------------|-----------------------|---------------------|
| o / From Cambridge      | 1 Bus                        | 1 Bus                 | No Service          |
| o / From Newmarket      | 1 Bus*                       | 1 Bus                 | No Service          |
| o / From Newmarket      | 1 Bus*                       | 1 Bus                 | No Servio           |

\*Tuesday & Friday Only

### B) Detailed Bus Service

| Monday - Friday            |         |            |            |             |             |
|----------------------------|---------|------------|------------|-------------|-------------|
| Cambridge / Market<br>Town | Service | 7:00-9:29  | 9:30-16:29 | 16:30-18:59 | 19:00-23:00 |
| To Cambridge               | 17      | 1 Bus      | No Service | No Service  | No Service  |
| From Cambridge             | 17      | No Service | No Service | 1 Bus       | No Service  |
| To Newmarket*              | 18      | No Service | 1 Bus      | No Service  | No Service  |
| From Newmarket*            | 18      | No Service | 1 Bus      | No Service  | No Service  |

\*Tuesday & Friday Only

| Saturday                   |         |            |            |             |             |
|----------------------------|---------|------------|------------|-------------|-------------|
| Cambridge / Market<br>Town | Service | 7:00-9:29  | 9:30-16:29 | 16:30-18:59 | 19:00-23:00 |
| To Cambridge               | 17      | 1 Bus      | No Service | No Service  | No Service  |
| From Cambridge             | 17      | No Service | No Service | 1 Bus       | No Service  |
| To Newmarket               | 18      | No Service | 1 Bus      | No Service  | No Service  |
| From Newmarket             | 18      | No Service | 1 Bus      | No Service  | No Service  |

| Sunday                     |         |            |  |  |
|----------------------------|---------|------------|--|--|
| Cambridge / Market<br>Town | Service | 9:00-18:00 |  |  |
| To Cambridge               | 17      | No Service |  |  |
| From Cambridge             | 17      | No Service |  |  |
| To Newmarket               | 18      | No Service |  |  |
| From Newmarket             | 18      | No Service |  |  |

C) Journey Duration

| Cambridge / Market<br>Town | Service  | Timetabled<br>Journey Time | Bus Stops                          |
|----------------------------|----------|----------------------------|------------------------------------|
| To / From                  | 17       | 58 / 45 Minutes            | Little Wilbraham, Manor Close –    |
| Cambridge                  | 17 56745 | 50 / 45 Minutes            | Cambridge, St. Andrew's Street     |
| To / From                  | 18       | 20 Minutes                 | Little Wilbraham, Manor Close –    |
| Newmarket                  | 10       | 20 Minutes                 | Newmarket, The Guineas Bus Station |

#### Cycle Route Links:

# Cycle Route

There are no dedicated cycle links connected to Little Wilbraham.

Source: Cambridgeshire County Council

| Other Services & Facilities                                        |  |  |
|--------------------------------------------------------------------|--|--|
| Other Service / Facility Address                                   |  |  |
| Public House The Hole In The Wall, 2 High Street, Little Wilbraham |  |  |
|                                                                    |  |  |