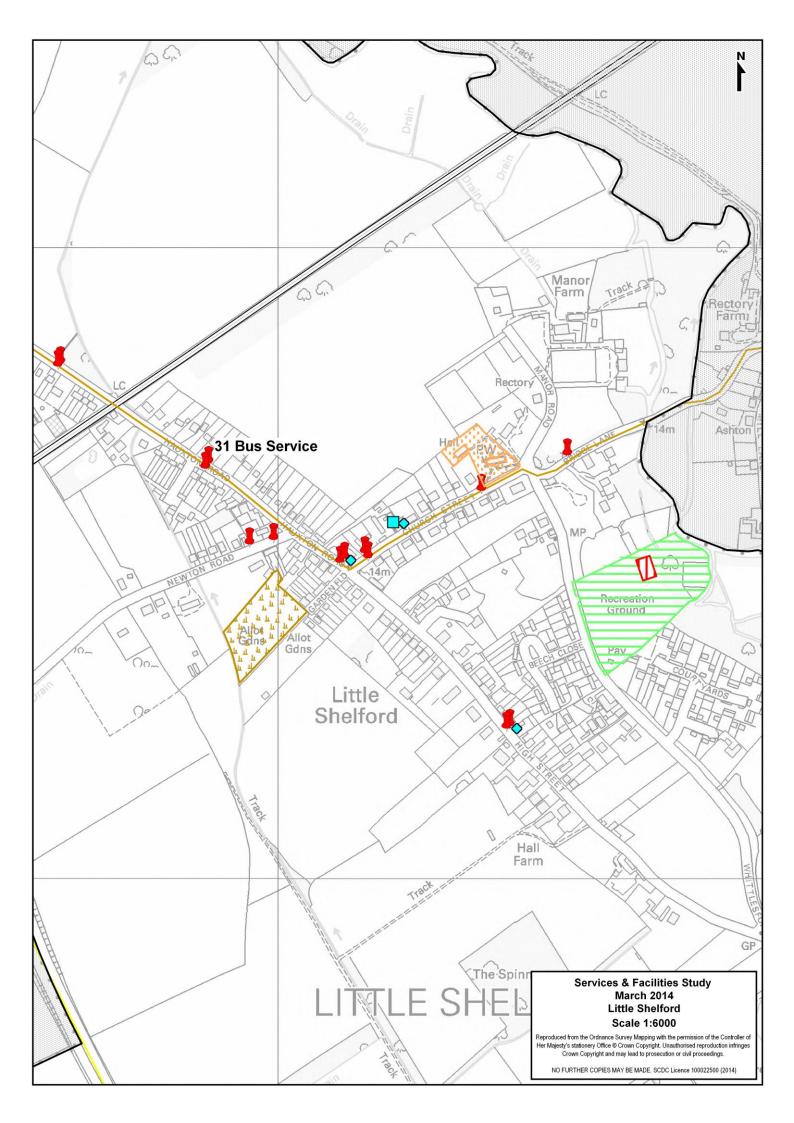

#### **Bus Service:**

## A) Summary Bus Service

| Cambridge / Market Town | Monday – Friday | Saturday    | Sunday     |
|-------------------------|-----------------|-------------|------------|
|                         | Frequency       | Frequency   | Frequency  |
| To / From Cambridge     | 4 / 3 Buses     | 4 / 3 Buses | No Service |

## B) Detailed Bus Service

| Monday - Friday                                                                                                         |    |            |         |             |            |
|-------------------------------------------------------------------------------------------------------------------------|----|------------|---------|-------------|------------|
| Cambridge / Market<br>Town         Service         7:00-9:29         9:30-16:29         16:30-18:59         19:00-23:00 |    |            |         | 19:00-23:00 |            |
| To Cambridge                                                                                                            | 31 | 1 Bus      | 3 Buses | No Service  | No Service |
| From Cambridge                                                                                                          | 31 | No Service | 2 Buses | 1 Bus       | No Service |

#### C) Journey Duration

| Cambridge / Market<br>Town | Service | Timetabled Journey Time | Bus Stops                                                   |
|----------------------------|---------|-------------------------|-------------------------------------------------------------|
| To / From<br>Cambridge     | 31      | 29-37 Minutes           | Little Shelford, High Street –<br>Cambridge, Drummer Street |

#### **Cycle Route**

There are no dedicated cycle links connected to Little Shelford.

Source: Cambridgeshire County Council

# **Recreation**

| Sports Centre                                 |  |
|-----------------------------------------------|--|
| There is no sports centre in Little Shelford. |  |

| Children's Equipped Play Area                                               |                    |                                                                                                                                                                                                                                          |  |
|-----------------------------------------------------------------------------|--------------------|------------------------------------------------------------------------------------------------------------------------------------------------------------------------------------------------------------------------------------------|--|
| Address                                                                     | Size<br>(hectares) | Contents / Description                                                                                                                                                                                                                   |  |
| Little Shelford Recreation<br>Ground, Whittlesford Road, Little<br>Shelford | 0.08               | Overview Small fenced off play area with a rubberised safety surface intended for children under 8 with a large range of equipment  Classification LEAP  Quality Good (ROSPA assessment of medium risk – Little Shelford Parish Council) |  |

| Outdoor Sport                                                               |      |                                                                                              |  |
|-----------------------------------------------------------------------------|------|----------------------------------------------------------------------------------------------|--|
| Address Size Contents / Description                                         |      |                                                                                              |  |
| Little Shelford Recreation<br>Ground, Whittlesford Road, Little<br>Shelford | 2.60 | Overview Large open space with children's play area, cricket square & net and bowling green. |  |

## **Informal Open Space**

There are no informal open space areas in Little Shelford.

| Allotments   |                    |         |  |  |
|--------------|--------------------|---------|--|--|
| Address      | Size<br>(hectares) | Quality |  |  |
| Garden Field | 1.04               | Average |  |  |