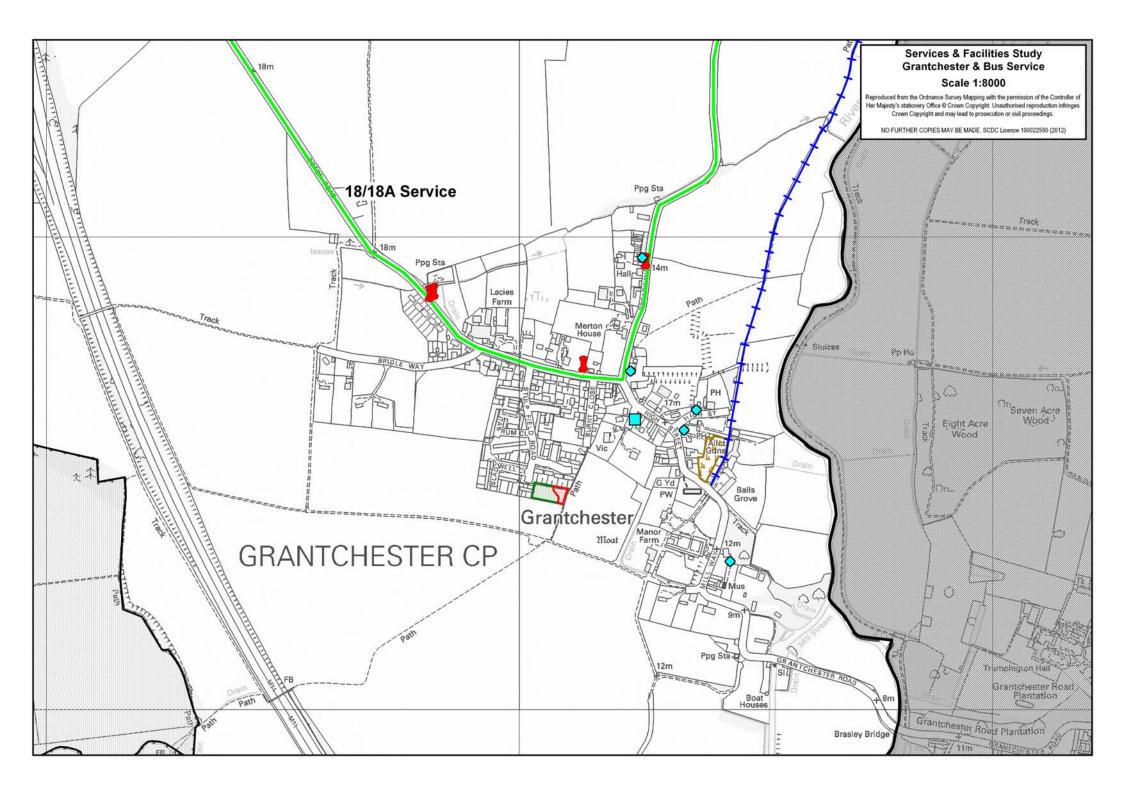

#### **Bus Service:**

A) Summary Bus Service

| Cambridge / Market Town | Monday – Friday | Saturday  | Sunday     |
|-------------------------|-----------------|-----------|------------|
|                         | Frequency       | Frequency | Frequency  |
| To / From Cambridge     | Hourly          | Hourly    | No Service |

## B) Detailed Bus Service

| Monday - Friday            |         |            |            |             |             |
|----------------------------|---------|------------|------------|-------------|-------------|
| Cambridge / Market<br>Town | Service | 7:00-9:29  | 9:30-16:29 | 16:30-18:59 | 19:00-23:00 |
| To Cambridge               | 18      | 2 Buses    | Hourly     | 2 Buses     | No Service  |
| To Cambridge               | 18A     | 1 Bus      | No Service | No Service  | No Service  |
| From Combridge             | 18      | 2 Buses    | Hourly     | 3 Buses     | No Service  |
| From Cambridge             | 18A     | No Service | No Service | 1 Bus       | No Service  |

| Saturday                   |         |            |            |             |             |
|----------------------------|---------|------------|------------|-------------|-------------|
| Cambridge / Market<br>Town | Service | 7:00-9:29  | 9:30-16:29 | 16:30-18:59 | 19:00-23:00 |
| To Combridge               | 18      | 2 Buses    | Hourly     | 2 Buses     | No Service  |
| To Cambridge               | 18A     | 1 Bus      | No Service | No Service  | No Service  |
| From Combridge             | 18      | 2 Buses    | Hourly     | 3 Buses     | No Service  |
| From Cambridge             | 18A     | No Service | No Service | 1 Bus       | No Service  |

| Sunday                                      |     |            |  |
|---------------------------------------------|-----|------------|--|
| Cambridge / Market<br>TownService9:00-18:00 |     |            |  |
| To Combridge                                | 18  | No Service |  |
| To Cambridge                                | 18A | No Service |  |

| Sunday                                      |     |            |  |
|---------------------------------------------|-----|------------|--|
| Cambridge / Market<br>TownService9:00-18:00 |     |            |  |
| From Combridge                              | 18  | No Service |  |
| From Cambridge                              | 18A | No Service |  |

### C) Journey Duration

| Cambridge / Market<br>Town | Service | Timetabled<br>Journey Time | Bus Stops                                                |
|----------------------------|---------|----------------------------|----------------------------------------------------------|
| To / From                  | 18      | 13 Minutes                 | Grantchester, Brunt Close –<br>Cambridge, Drummer Street |
| Cambridge                  | 18A     | 13 Minutes                 | Grantchester, Brunt Close –<br>Cambridge, Drummer Street |