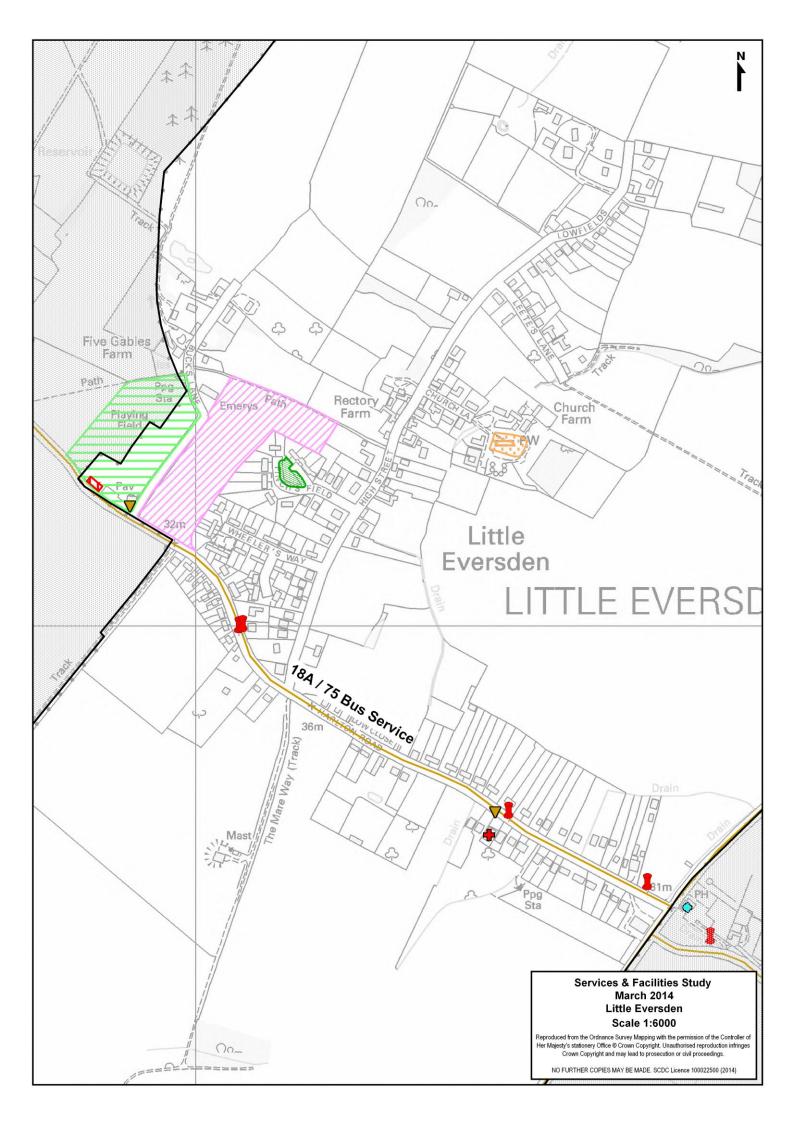

### **Sports Centre**

There is no sports centre in Little Eversden.

| Children's Equipped Play Area                                |                    |                                                                                                                                                                       |
|--------------------------------------------------------------|--------------------|-----------------------------------------------------------------------------------------------------------------------------------------------------------------------|
| Address                                                      | Size<br>(hectares) | Contents / Description                                                                                                                                                |
| Eversden Recreation Ground,<br>Harlton Road, Little Eversden | 0.02               | OverviewSmall play area with a grass and<br>concrete surface intended for children<br>under 8 with a large range of<br>equipmentClassification<br>LEAPQuality<br>Good |

| Outdoor Sport                                                |                    |                                                               |
|--------------------------------------------------------------|--------------------|---------------------------------------------------------------|
| Address                                                      | Size<br>(hectares) | Contents / Description                                        |
| Eversden Recreation Ground,<br>Harlton Road, Little Eversden | 2.55               | Overview<br>Open space with cricket square and a<br>play area |

| Informal Open Space                    |                 |
|----------------------------------------|-----------------|
| Address                                | Size (hectares) |
| Land at Finch's Field, Little Eversden | 0.11            |