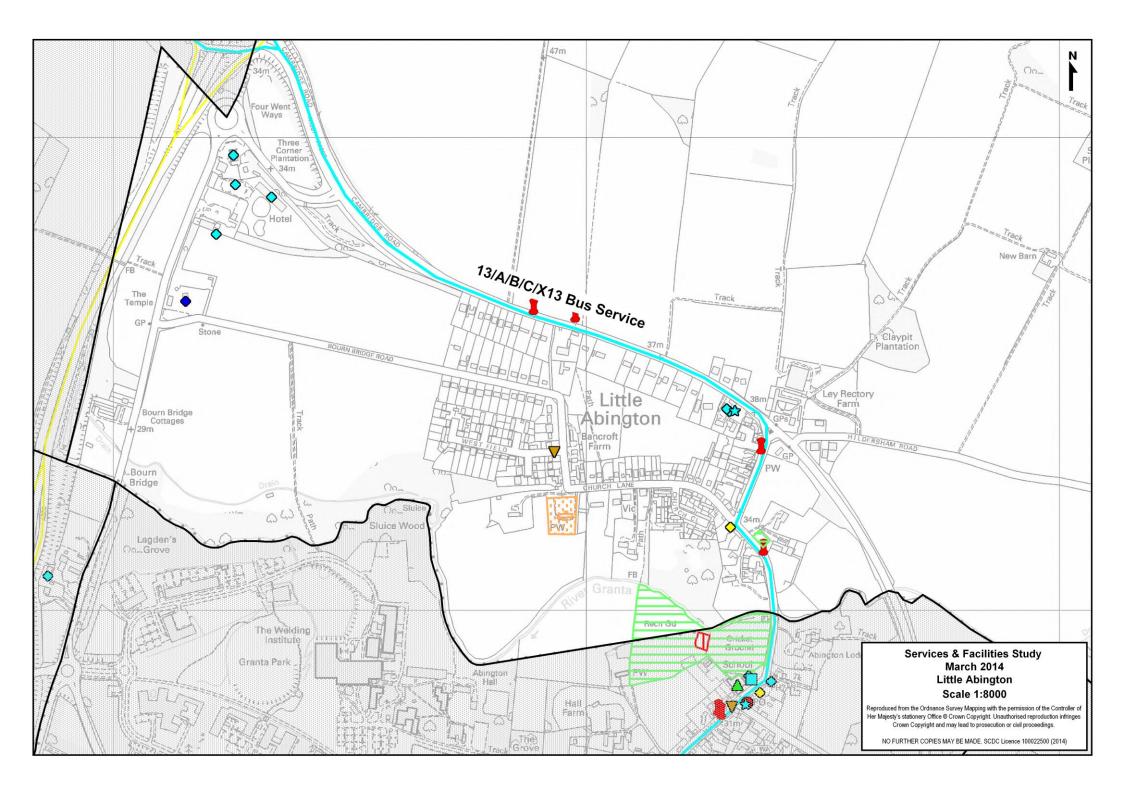

## **Bus Service:**

## A) Summary Bus Service

| Cambridge / Market Town | Monday – Friday<br>Frequency | Saturday<br>Frequency | Sunday<br>Frequency |
|-------------------------|------------------------------|-----------------------|---------------------|
| To / From Cambridge     | 30 Minute                    | 30 Minute             | Hourly              |
| To / From Haverhill     | 30 Minute                    | 30 Minute             | Hourly              |

## B) Detailed Bus Service

| Monday - Friday                                  |              |            |            |                       |             |
|--------------------------------------------------|--------------|------------|------------|-----------------------|-------------|
| Cambridge / Service 7:00-9:29 9:30-16:29 16:30-7 |              |            |            | 16:30-18:59           | 19:00-23:00 |
| To Cambridge                                     | 13/A/B/C/X13 | 20 Minutes | 30 Minutes | 30 Minute –<br>Hourly | Hourly      |
| From Cambridge                                   | 13 / A / X13 | 30 Minutes | 30 Minutes | 20-30 Minutes         | Hourly      |
| To Haverhill                                     | 13 / A / X13 | 30 Minutes | 30 Minutes | 20-30 Minutes         | Hourly      |
| From Haverhill                                   | 13/A/B/C/X13 | 20 Minutes | 30 Minutes | Hourly                | Hourly      |

#### C) Journey Duration

| Cambridge /<br>Market Town | Service      | Timetabled Journey Time | Bus Stops                                                   |
|----------------------------|--------------|-------------------------|-------------------------------------------------------------|
| To / From<br>Cambridge     | 13/A/B/C/X13 | 27 / 28 Minutes         | Little Abington, Church Lane –<br>Cambridge, Drummer Street |
| To / From Haverhill        | 13/A/B/C/X13 | 40 / 42 Minutes         | Little Abington, Church Lane –<br>Haverhill, Bus Station    |