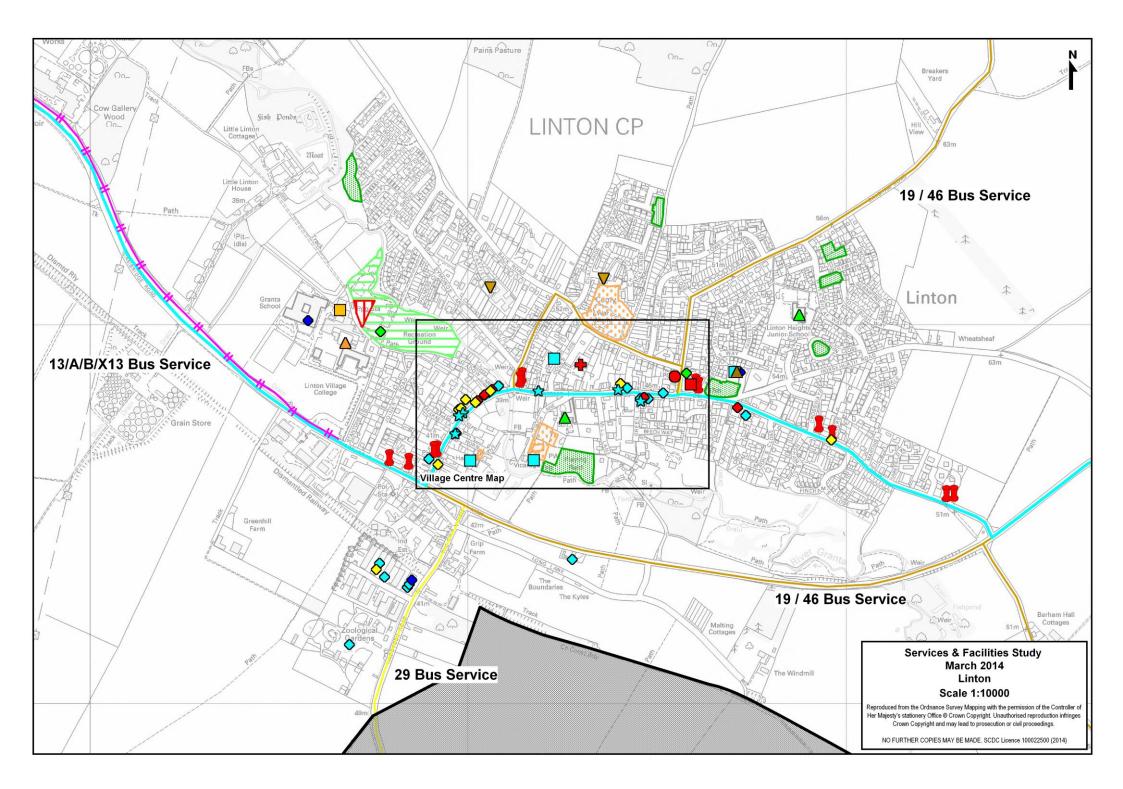

# Linton

## <u>Transport</u>

#### **Bus Service:**

## **Services**

| Education                                                      |                             |                 |  |  |  |  |  |
|----------------------------------------------------------------|-----------------------------|-----------------|--|--|--|--|--|
| Secondary School                                               |                             |                 |  |  |  |  |  |
| Address                                                        | Planned Admission<br>Number | School Capacity |  |  |  |  |  |
| Linton Village College, Cambridge Road,<br>Linton              | 165                         | 825             |  |  |  |  |  |
| Primary School                                                 |                             |                 |  |  |  |  |  |
| Address Planned Admission School Capacity                      |                             |                 |  |  |  |  |  |
| Linton Church of England Infant School,<br>Church Lane, Linton | 60                          | 420             |  |  |  |  |  |
| Linton Heights Junior School, Wheatsheaf Way, Linton           | 60                          | 420             |  |  |  |  |  |

Source: Cambridgeshire County Council

| Emergency Services                                                 |                                                               |  |  |  |  |  |
|--------------------------------------------------------------------|---------------------------------------------------------------|--|--|--|--|--|
| Service Address                                                    |                                                               |  |  |  |  |  |
| Fire Station                                                       | Cambridgeshire Fire & Rescue Service, 145 High Street, Linton |  |  |  |  |  |
| Police Station Cambridgeshire Constabulary, 145 High Street, Linto |                                                               |  |  |  |  |  |

# <u>Shopping</u>

| Food Store(s)     |                                                                           |  |  |
|-------------------|---------------------------------------------------------------------------|--|--|
| Details           | Address                                                                   |  |  |
| Bakery            | Jigsaw Bakery, 113 High Street, Linton                                    |  |  |
| Bakery            | Boswell's Bakery, 41 High Street, Linton                                  |  |  |
| Butchers          | Ashcroft & Sons, 37 High Street, Linton                                   |  |  |
| Local Store       | The Linton Kitchen, Café and Convenience Store, 30<br>High Street, Linton |  |  |
| Local Supermarket | CO-OP, 106 High Street, Linton                                            |  |  |
| Newsagent         | Sweet Talk News, 77 High Street, Linton                                   |  |  |

Source: Post Office / Royal Mail

| Other Services & Facilities |                                                                          |  |  |
|-----------------------------|--------------------------------------------------------------------------|--|--|
| Community Facility          | Address                                                                  |  |  |
| Guide Hut                   | Linton, The Guide Hut, Linton                                            |  |  |
| Pavilion                    | Linton Recreation Ground, Meadow Lane, Linton                            |  |  |
| Education                   | Address                                                                  |  |  |
| Children Centre             | The Cathodeon Centre, High Street, Linton                                |  |  |
| Special Needs School        | Granta School, Cambridge Road, Linton                                    |  |  |
| Health Care                 | Address                                                                  |  |  |
| Chiropodist                 | Simply Feet, Chiropodist, 61A High Street, Linton                        |  |  |
| Dentist                     | Linton Dental Practice, 108 High Street, Linton                          |  |  |
| Health Club                 | Linton Complementary Health Centre, 2b Bartlow Road, Linton              |  |  |
| Opticians                   | Billson Opticians, 55 High Street, Linton                                |  |  |
| Pharmacy                    | Village Pharmacy, 49 High Street, Linton                                 |  |  |
| Shopping & Retail           | Address                                                                  |  |  |
| Barbers                     | Boyz 2 Men, 115 High Street, Linton                                      |  |  |
| Florist                     | The Flower Boutique, 41 High Street, Linton                              |  |  |
| Funeral Directors           | H.J. Paintin Ltd., High Street, Linton                                   |  |  |
| Gift Shop                   | Small Gift, 61 High Street, Linton                                       |  |  |
|                             | Mops, 41 High Street, Linton                                             |  |  |
| Hairdressers                | Salon One, 12 High Street, Linton                                        |  |  |
|                             | The Cutting Room, 37 Bartlow Road, Linton                                |  |  |
| Radio & Television Store    | J.C. Tournant, 47 High Street, Linton                                    |  |  |
| Tools & Fixings             | Glenwood Bolts & Screws, Unit 2 The Grip, Linton                         |  |  |
| Other Service / Facility    | Address                                                                  |  |  |
| Art Gallery                 | The Darryl Nantais Gallery, 59 High Street, Linton                       |  |  |
| АТМ                         | CO-OP, 104 - 106 High Street, Linton                                     |  |  |
| Dance & Fitness             | Strictly Dance and Fitness, Unit 12B, The Grip Industrial Estate, Linton |  |  |
| Garage                      | McKenzie & Haywards, Unit 3/4 The Grip, Linton                           |  |  |
| Gym                         | Triple J Gym, Unit 12A, The Grip Industrial Estate,<br>Linton            |  |  |

| Other Service / Facility | Address                                                                        |  |  |
|--------------------------|--------------------------------------------------------------------------------|--|--|
| Indoor Play Area         | Spotted Giraffe Soft Play, Units 12C & D The Grip<br>Industrial Estate, Linton |  |  |
| Petrol Station           | Granta Garage & Filling Station, Linton Bypass, Linton                         |  |  |
|                          | Dog And Duck, 63 High Street, Linton                                           |  |  |
| Public House             | The Crown Inn, 11 High Street, Linton                                          |  |  |
|                          | Wagon And Horses, 110 High Street, Linton                                      |  |  |
| Restaurant & Take-Away   | Linton Tandoori, 6 Bartlow Road, Linton                                        |  |  |
| Sales                    | Point Contact Hygienesis, Unit 10 The Grip Industrial Estate, Linton           |  |  |
| Take-Away                | Best Wok, 117 High Street, Linton                                              |  |  |
| Veterinary Surgery       | Belgrave House Veterinary Practice, 139 High Street,<br>Linton                 |  |  |
| Zoo                      | Linton Zoo, Hadstock Road, Linton                                              |  |  |

## Village Hall / Community Centre

| Village Hall / Community Centre                |                                                                                                                                                                   |  |  |
|------------------------------------------------|-------------------------------------------------------------------------------------------------------------------------------------------------------------------|--|--|
| Address                                        | Information                                                                                                                                                       |  |  |
| United Reformed Church Hall, Horn Lane, Linton | -                                                                                                                                                                 |  |  |
| Church Pavilion, Church Lane, Linton           | -                                                                                                                                                                 |  |  |
| Linton Village Hall, 15 Coles Lane, Linton     | <ul> <li><u>Facilities</u></li> <li>Main Hall (140 sqm)</li> <li>Meeting Room</li> <li>Office</li> <li>Kitchen</li> <li>Toilets</li> <li>Storage Space</li> </ul> |  |  |
| The Cathodeon Centre, High Street, Linton      | -                                                                                                                                                                 |  |  |
|                                                |                                                                                                                                                                   |  |  |

# **Recreation**

| Sports Centre                                                              |                                                                                                                                                                                                                                                   |  |
|----------------------------------------------------------------------------|---------------------------------------------------------------------------------------------------------------------------------------------------------------------------------------------------------------------------------------------------|--|
| Address                                                                    | Sports Provision                                                                                                                                                                                                                                  |  |
| Linton Sports Centre, Linton<br>Village College, Cambridge<br>Road, Linton | <ul> <li>All Weather Pitch</li> <li>Cricket Nets (Indoor &amp; Outdoor)</li> <li>Dance Studio</li> <li>Fitness Suite</li> <li>Grass Pitches (football &amp; rugby)</li> <li>Netball Courts</li> <li>Sports Hall</li> <li>Tennis Courts</li> </ul> |  |