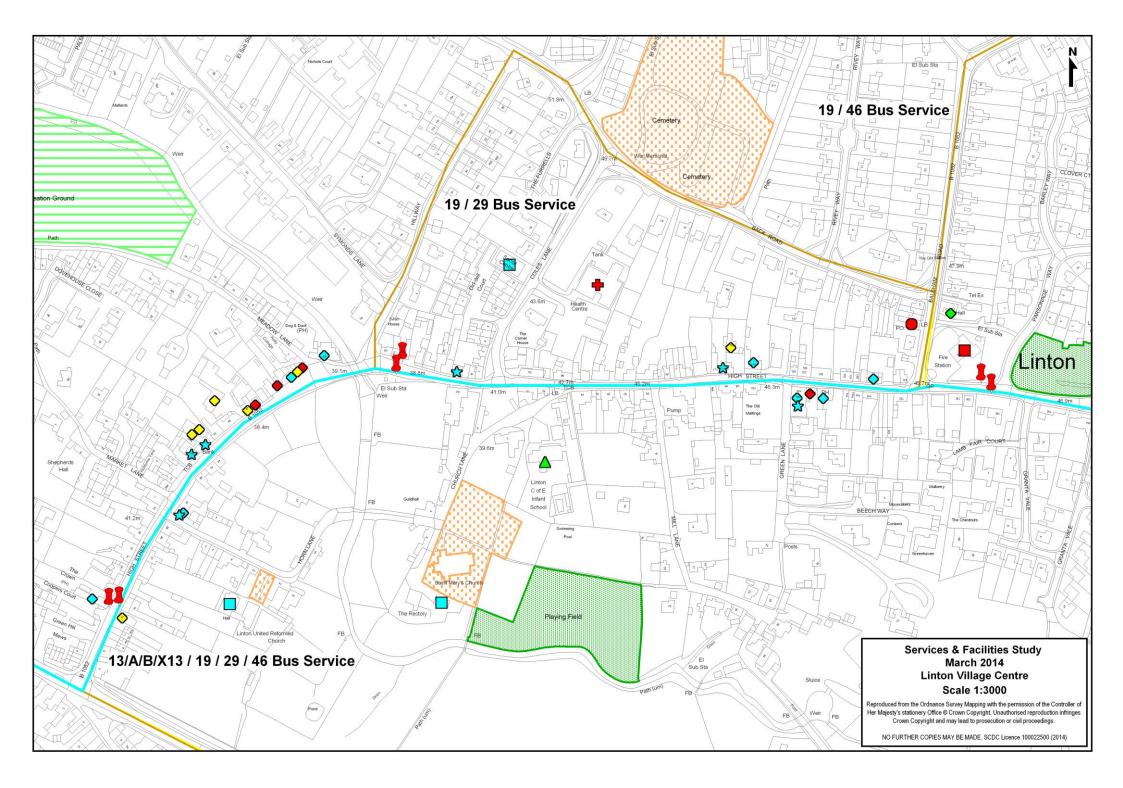

# Linton

## <u>Transport</u>

#### **Bus Service:**

## **Services**

| Education                                                      |                             |                 |  |  |  |  |  |
|----------------------------------------------------------------|-----------------------------|-----------------|--|--|--|--|--|
| Secondary School                                               |                             |                 |  |  |  |  |  |
| Address                                                        | Planned Admission<br>Number | School Capacity |  |  |  |  |  |
| Linton Village College, Cambridge Road,<br>Linton              | 165                         | 825             |  |  |  |  |  |
| Primary School                                                 |                             |                 |  |  |  |  |  |
| Address Planned Admission School Capacity                      |                             |                 |  |  |  |  |  |
| Linton Church of England Infant School,<br>Church Lane, Linton | 60                          | 420             |  |  |  |  |  |
| Linton Heights Junior School, Wheatsheaf Way, Linton           | 60                          | 420             |  |  |  |  |  |

Source: Cambridgeshire County Council

| Emergency Services                                                 |                                                               |  |  |  |  |  |
|--------------------------------------------------------------------|---------------------------------------------------------------|--|--|--|--|--|
| Service Address                                                    |                                                               |  |  |  |  |  |
| Fire Station                                                       | Cambridgeshire Fire & Rescue Service, 145 High Street, Linton |  |  |  |  |  |
| Police Station Cambridgeshire Constabulary, 145 High Street, Linto |                                                               |  |  |  |  |  |

# <u>Shopping</u>

| Food Store(s)     |                                                                           |  |  |
|-------------------|---------------------------------------------------------------------------|--|--|
| Details           | Address                                                                   |  |  |
| Bakery            | Jigsaw Bakery, 113 High Street, Linton                                    |  |  |
| Bakery            | Boswell's Bakery, 41 High Street, Linton                                  |  |  |
| Butchers          | Ashcroft & Sons, 37 High Street, Linton                                   |  |  |
| Local Store       | The Linton Kitchen, Café and Convenience Store, 30<br>High Street, Linton |  |  |
| Local Supermarket | CO-OP, 106 High Street, Linton                                            |  |  |
| Newsagent         | Sweet Talk News, 77 High Street, Linton                                   |  |  |

Source: Post Office / Royal Mail

| Other Services & Facilities |                                                                          |  |  |
|-----------------------------|--------------------------------------------------------------------------|--|--|
| Community Facility          | Address                                                                  |  |  |
| Guide Hut                   | Linton, The Guide Hut, Linton                                            |  |  |
| Pavilion                    | Linton Recreation Ground, Meadow Lane, Linton                            |  |  |
| Education                   | Address                                                                  |  |  |
| Children Centre             | The Cathodeon Centre, High Street, Linton                                |  |  |
| Special Needs School        | Granta School, Cambridge Road, Linton                                    |  |  |
| Health Care                 | Address                                                                  |  |  |
| Chiropodist                 | Simply Feet, Chiropodist, 61A High Street, Linton                        |  |  |
| Dentist                     | Linton Dental Practice, 108 High Street, Linton                          |  |  |
| Health Club                 | Linton Complementary Health Centre, 2b Bartlow Road, Linton              |  |  |
| Opticians                   | Billson Opticians, 55 High Street, Linton                                |  |  |
| Pharmacy                    | Village Pharmacy, 49 High Street, Linton                                 |  |  |
| Shopping & Retail           | Address                                                                  |  |  |
| Barbers                     | Boyz 2 Men, 115 High Street, Linton                                      |  |  |
| Florist                     | The Flower Boutique, 41 High Street, Linton                              |  |  |
| Funeral Directors           | H.J. Paintin Ltd., High Street, Linton                                   |  |  |
| Gift Shop                   | Small Gift, 61 High Street, Linton                                       |  |  |
|                             | Mops, 41 High Street, Linton                                             |  |  |
| Hairdressers                | Salon One, 12 High Street, Linton                                        |  |  |
|                             | The Cutting Room, 37 Bartlow Road, Linton                                |  |  |
| Radio & Television Store    | J.C. Tournant, 47 High Street, Linton                                    |  |  |
| Tools & Fixings             | Glenwood Bolts & Screws, Unit 2 The Grip, Linton                         |  |  |
| Other Service / Facility    | Address                                                                  |  |  |
| Art Gallery                 | The Darryl Nantais Gallery, 59 High Street, Linton                       |  |  |
| АТМ                         | CO-OP, 104 - 106 High Street, Linton                                     |  |  |
| Dance & Fitness             | Strictly Dance and Fitness, Unit 12B, The Grip Industrial Estate, Linton |  |  |
| Garage                      | McKenzie & Haywards, Unit 3/4 The Grip, Linton                           |  |  |
| Gym                         | Triple J Gym, Unit 12A, The Grip Industrial Estate,<br>Linton            |  |  |

| Other Service / Facility | Address                                                                        |  |  |
|--------------------------|--------------------------------------------------------------------------------|--|--|
| Indoor Play Area         | Spotted Giraffe Soft Play, Units 12C & D The Grip<br>Industrial Estate, Linton |  |  |
| Petrol Station           | Granta Garage & Filling Station, Linton Bypass, Linton                         |  |  |
|                          | Dog And Duck, 63 High Street, Linton                                           |  |  |
| Public House             | The Crown Inn, 11 High Street, Linton                                          |  |  |
|                          | Wagon And Horses, 110 High Street, Linton                                      |  |  |
| Restaurant & Take-Away   | Linton Tandoori, 6 Bartlow Road, Linton                                        |  |  |
| Sales                    | Point Contact Hygienesis, Unit 10 The Grip Industrial Estate, Linton           |  |  |
| Take-Away                | Best Wok, 117 High Street, Linton                                              |  |  |
| Veterinary Surgery       | Belgrave House Veterinary Practice, 139 High Street,<br>Linton                 |  |  |
| Zoo                      | Linton Zoo, Hadstock Road, Linton                                              |  |  |

## Village Hall / Community Centre

| Village Hall / Community Centre                |                                                                                                                                                                   |  |  |
|------------------------------------------------|-------------------------------------------------------------------------------------------------------------------------------------------------------------------|--|--|
| Address                                        | Information                                                                                                                                                       |  |  |
| United Reformed Church Hall, Horn Lane, Linton | -                                                                                                                                                                 |  |  |
| Church Pavilion, Church Lane, Linton           | -                                                                                                                                                                 |  |  |
| Linton Village Hall, 15 Coles Lane, Linton     | <ul> <li><u>Facilities</u></li> <li>Main Hall (140 sqm)</li> <li>Meeting Room</li> <li>Office</li> <li>Kitchen</li> <li>Toilets</li> <li>Storage Space</li> </ul> |  |  |
| The Cathodeon Centre, High Street, Linton      | -                                                                                                                                                                 |  |  |
|                                                |                                                                                                                                                                   |  |  |

# **Recreation**

| Sports Centre                                                              |                                                                                                                                                                                                                                                   |  |
|----------------------------------------------------------------------------|---------------------------------------------------------------------------------------------------------------------------------------------------------------------------------------------------------------------------------------------------|--|
| Address                                                                    | Sports Provision                                                                                                                                                                                                                                  |  |
| Linton Sports Centre, Linton<br>Village College, Cambridge<br>Road, Linton | <ul> <li>All Weather Pitch</li> <li>Cricket Nets (Indoor &amp; Outdoor)</li> <li>Dance Studio</li> <li>Fitness Suite</li> <li>Grass Pitches (football &amp; rugby)</li> <li>Netball Courts</li> <li>Sports Hall</li> <li>Tennis Courts</li> </ul> |  |