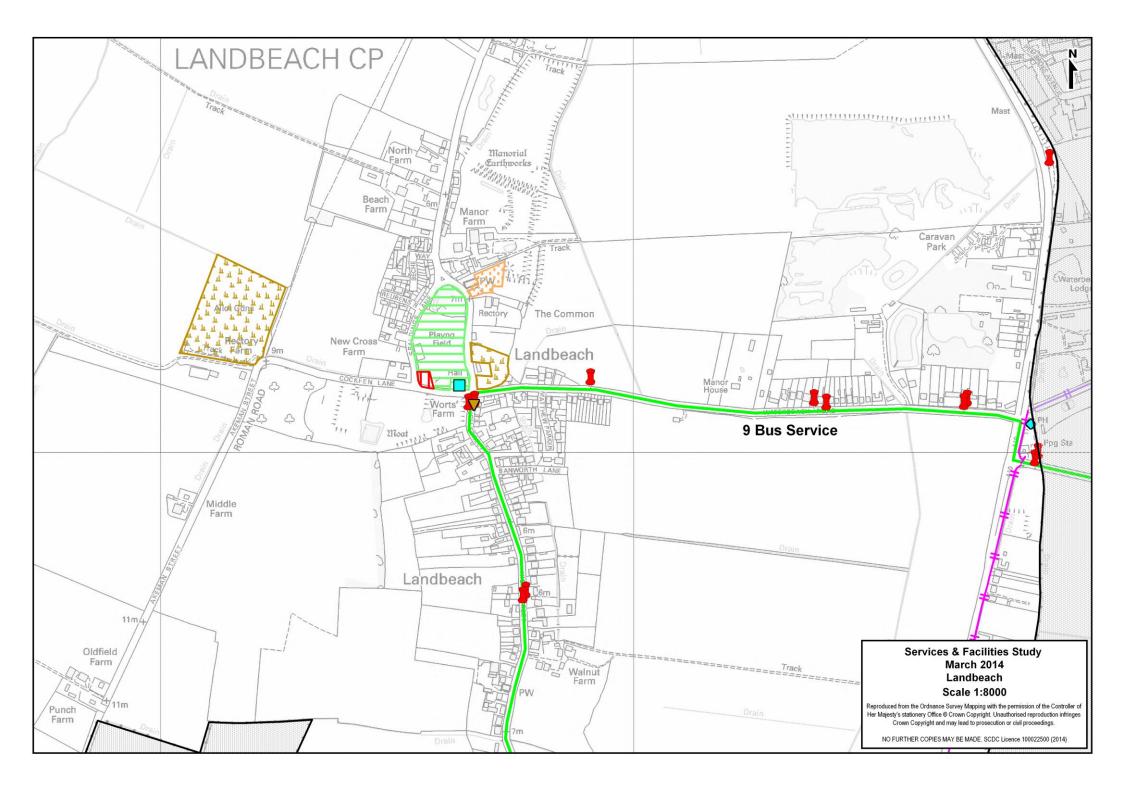

#### **Bus Service:**

### A) Summary Bus Service

| Cambridge / Market Town | Monday – Friday<br>Frequency | Saturday<br>Frequency | Sunday<br>Frequency |
|-------------------------|------------------------------|-----------------------|---------------------|
| To / From Cambridge     | Hourly                       | Hourly                | No Service          |
| To / From Ely           | 5+ Buses                     | 5+ Buses              | No Service          |

#### B) Detailed Bus Service

| Monday - Friday            |         |           |            |                       |             |
|----------------------------|---------|-----------|------------|-----------------------|-------------|
| Cambridge / Market<br>Town | Service | 7:00-9:29 | 9:30-16:29 | 16:30-18:59           | 19:00-23:00 |
| To Cambridge               | 9       | 4 Buses   | Hourly     | Hourly                | No Service  |
| From Cambridge             | 9       | 2 Buses   | Hourly     | 30 Minute –<br>Hourly | 1 Bus       |
| To Ely                     | 9       | 1 Bus     | 2 Buses    | 30 Minute –<br>Hourly | 1 Bus       |
| From Ely                   | 9       | 3 Buses   | 1 Bus      | 1 Bus                 | No Service  |

C) Journey Duration

| Cambridge / Market<br>Town | Service | Timetabled<br>Journey Time | Bus Stops                                              |
|----------------------------|---------|----------------------------|--------------------------------------------------------|
| To / From<br>Cambridge     | 9       | 22 / 21 Minutes            | Landbeach, Cockfen Lane –<br>Cambridge, Drummer Street |
| To / From Ely              | 9       | 44 / 36 Minutes            | Landbeach, Cockfen Lane –<br>Ely, Market Square        |