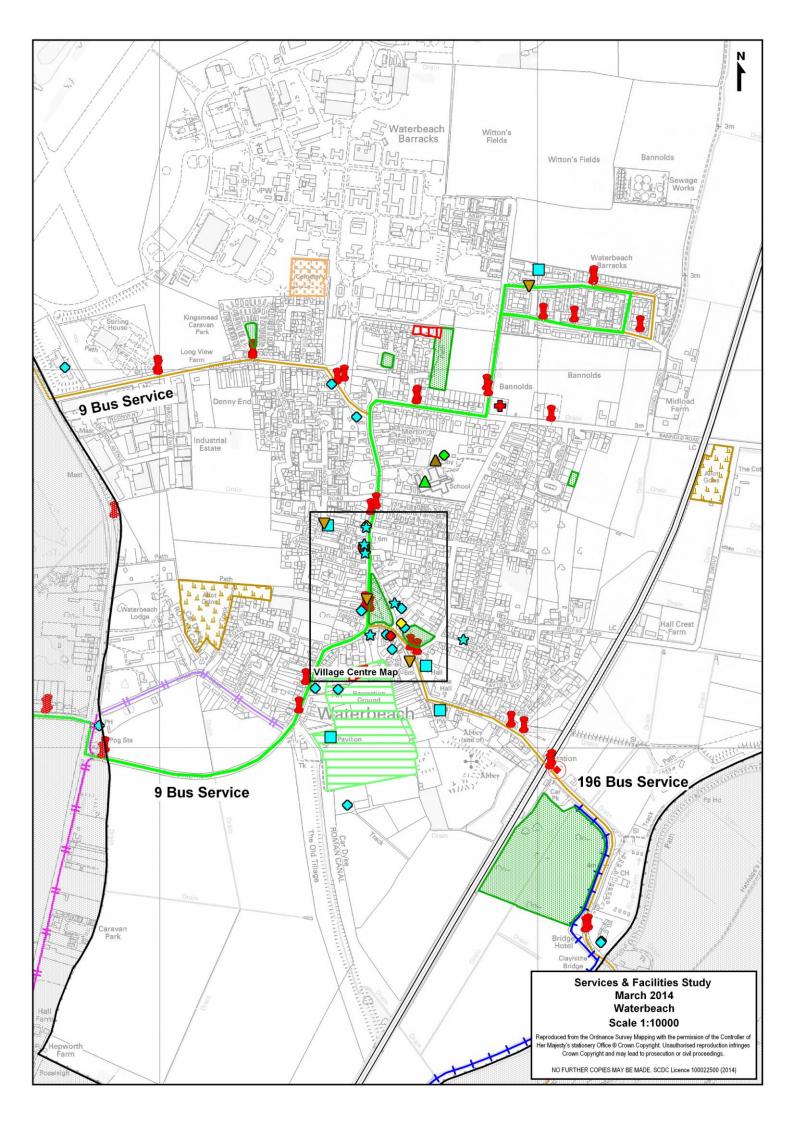

## **Services**

| Education                                                                                                                         |    |     |  |  |
|-----------------------------------------------------------------------------------------------------------------------------------|----|-----|--|--|
| Secondary School (catchment)                                                                                                      |    |     |  |  |
| Waterbeach does not contain a secondary school. It is located within the catchment area for Cottenham Village College, Cottenham. |    |     |  |  |
| Primary School                                                                                                                    |    |     |  |  |
| Address Planned Admission School Capacity                                                                                         |    |     |  |  |
| Waterbeach Community Primary School,<br>High Street, Waterbeach                                                                   | 60 | 420 |  |  |

Source: Cambridgeshire County Council

| Emergency Services                                   |
|------------------------------------------------------|
| There are no emergency services based in Waterbeach. |

Source: Cambridgeshire Constabulary & Cambridgeshire Fire & Rescue

|                            | General Practitioner                              |                                              |                            |                            |          |        |
|----------------------------|---------------------------------------------------|----------------------------------------------|----------------------------|----------------------------|----------|--------|
| Rosalind Fra               | Rosalind Franklin House, Bannold Road, Waterbeach |                                              |                            |                            |          |        |
| Reception (                | Opening Hou                                       | rs                                           |                            |                            |          |        |
| Monday                     | Tuesday                                           | ay Wednesday Thursday Friday Saturday Sunday |                            |                            |          | Sunday |
| 8:30-12:30;<br>15:00-18:00 | 8:30-12:30;<br>15:00-18:00                        | 8:30-12:30;<br>15:00-18:00                   | 8:30-12:30;<br>15:00-18:00 | 8:30-12:30;<br>15:00-18:00 | Closed   | Closed |
| Surgery Op                 | Surgery Opening Hours                             |                                              |                            |                            |          |        |
| Monday                     | Tuesday                                           | Wednesday                                    | Thursday                   | Friday                     | Saturday | Sunday |
| 8:30-12:30;<br>15:00-18:00 | 8:30-12:30;<br>15:00-18:00                        | 8:30-12:30;<br>15:00-18:00                   | 8:30-12:30;<br>14:00-18:00 | 8:30-12:30;<br>15:00-18:00 | Closed   | Closed |

Source: NHS

| Library                                                                                  |                                                                            |  |  |  |
|------------------------------------------------------------------------------------------|----------------------------------------------------------------------------|--|--|--|
| Waterbeach                                                                               | Waterbeach Library Access Point, Community Centre, High Street, Waterbeach |  |  |  |
| Opening Ho                                                                               | Opening Hours                                                              |  |  |  |
| Monday Tuesday Wednesday Thursday Friday Saturday Sunday                                 |                                                                            |  |  |  |
| 10:00-<br>12:00; Closed 18:00-20:00 Closed 14:30-17:30 10:00-12:00 Closed<br>15:00-17:00 |                                                                            |  |  |  |

# **Shopping**

| Food Store(s)      |                                                        |  |  |
|--------------------|--------------------------------------------------------|--|--|
| Details Address    |                                                        |  |  |
| Bakery             | North's, 17 High Street, Waterbeach                    |  |  |
| Butchers           | Phillip Bull, 13 High Street, Waterbeach               |  |  |
| Newsagent          | Dillons, 14 Green Side, Waterbeach                     |  |  |
| Rosemary Newsagent | 3 Rosemary Road, Waterbeach                            |  |  |
| Village Store      | Waterbeach Village Store, 11 Chapel Street, Waterbeach |  |  |

Source: South Cambridgeshire District Council & Waterbeach Parish Council

| Post Office                                              |               |            |            |            |            |        |
|----------------------------------------------------------|---------------|------------|------------|------------|------------|--------|
| Waterbeach Post Office, 11 High Street, Waterbeach       |               |            |            |            |            |        |
| Opening Ho                                               | Opening Hours |            |            |            |            |        |
| Monday Tuesday Wednesday Thursday Friday Saturday Sunday |               |            |            |            |            |        |
| 8:30-17:30                                               | 8:30-17:30    | 8:30-17:30 | 8:30-17:30 | 8:30-17:30 | 9:00-12:30 | Closed |

Source: Post Office / Royal Mail

| Other Services & Facilities |                                                                 |  |  |
|-----------------------------|-----------------------------------------------------------------|--|--|
| Community Facility          | Address                                                         |  |  |
| Scout & Guide HQ            | Community Primary School, High Street, Waterbeach               |  |  |
| Health Care                 | Address                                                         |  |  |
| Pharmacy                    | Waterbeach Pharmacy, 6 Chapel Street, Waterbeach                |  |  |
| Shopping & Retail           | Address                                                         |  |  |
| Hairdressers                | David Coopers, 17a High Street, Waterbeach                      |  |  |
| Hallulessels                | JB's Hair Salon, 8a Green Side, Waterbeach                      |  |  |
| Other Service / Facility    | Address                                                         |  |  |
| Army Cadets Headquarters    | Army Cadets, Denny End Road, Waterbeach                         |  |  |
| Garage                      | G. Nice and Sons, 3 Chapel Street, Waterbeach                   |  |  |
| Guesthouse                  | Old School Guesthouse, 9 Green Side, Waterbeach                 |  |  |
| Parish Office               | The Old Pavilion, Recreation Ground, Cambridge Road, Waterbeach |  |  |
|                             | Beach Social Club, 33 Cambridge Road, Waterbeach                |  |  |
|                             | Bridge Hotel, Clayhithe Road, Waterbeach                        |  |  |
| Public House                | The Brewery Tap, 19 Denny End Road, Waterbeach                  |  |  |
|                             | The Sun, 7 Chapel Street, Waterbeach                            |  |  |
|                             | The White Horse, 12 Green Side, Waterbeach                      |  |  |
| Restaurant                  | Chef and Brewer Restaurant, Station Road, Waterbeach            |  |  |
| Taka Away                   | Greenside Garden, 6 Green Side, Waterbeach                      |  |  |
| Take-Away                   | The Beach Fryer, 1 Denny End Road, Waterbeach                   |  |  |

## **Village Hall / Community Centre**

| Village Hall / Community Centre                           |             |  |  |
|-----------------------------------------------------------|-------------|--|--|
| Address                                                   | Information |  |  |
| Denson Close Day Center, Denson Close,<br>Waterbeach      | -           |  |  |
| Salvation Army Hall, Station Road, Waterbeach             | -           |  |  |
| St Johns Church Community Room, Station Road, Waterbeach  | -           |  |  |
| Tillage Hall Community Centre, Cambridge Road, Waterbeach | -           |  |  |

# **Sports Centre**

There is no sports centre in Waterbeach.

| Children's Equipped Play Area                               |                    |                                                                                                                                                                                                                               |  |  |
|-------------------------------------------------------------|--------------------|-------------------------------------------------------------------------------------------------------------------------------------------------------------------------------------------------------------------------------|--|--|
| Address                                                     | Size<br>(hectares) | Contents / Description                                                                                                                                                                                                        |  |  |
| Waterbeach Recreation Ground,<br>Cambridge Road, Waterbeach | 0.14               | Overview Small play area with a grass surface partially surrounded by fencing intended for children under 8 with a large range of equipment, tennis court, basketball court and bowls club  Classification LEAP  Quality Good |  |  |
| Land north of Levitt Lane,<br>Waterbeach                    | 0.17               |                                                                                                                                                                                                                               |  |  |

| Outdoor Sport                                               |      |                                                                                          |  |
|-------------------------------------------------------------|------|------------------------------------------------------------------------------------------|--|
| Address Size Contents / Descr                               |      |                                                                                          |  |
| Waterbeach Recreation Ground,<br>Cambridge Road, Waterbeach | 6.25 | Overview Large open space with outdoor sport and a play area which includes a skate area |  |

| Informal Open Space                                                     |                 |  |
|-------------------------------------------------------------------------|-----------------|--|
| Address                                                                 | Size (hectares) |  |
| Land at Waterbeach Court, Denny End Road, Waterbeach                    | 0.13            |  |
| Land west of Levitt Lane, Waterbeach (1)                                | 0.10            |  |
| Land west of Levitt Lane, Waterbeach (2)                                | 0.66            |  |
| Land north of Chapel Street, east and west of Green Side, Waterbeach    | 0.49            |  |
| Land east of Park Crescent, Waterbeach                                  | 0.07            |  |
| Land north of Chapel Street, west of Rosemary Road, Waterbeach          | 0.30            |  |
| Millennium Wood, Clayhithe Road, Waterbeach (Waterbeach Parish Council) | 0.30            |  |

| Allotments                                                          |                    |         |
|---------------------------------------------------------------------|--------------------|---------|
| Address                                                             | Size<br>(hectares) | Quality |
| Land north of Glebe Road,<br>Waterbeach                             | 2.34               | Good    |
| Land south of Bannold Road,<br>west of Burgess Drove,<br>Waterbeach | 1.09               | Good    |

Source: South Cambridgeshire District Council Recreation Study (July 2013) & Waterbeach Parish Council

| Community Orchard                                 |                 |
|---------------------------------------------------|-----------------|
| Address                                           | Size (hectares) |
| Land north of Waterbeach, west of A10, Waterbeach | 0.11            |