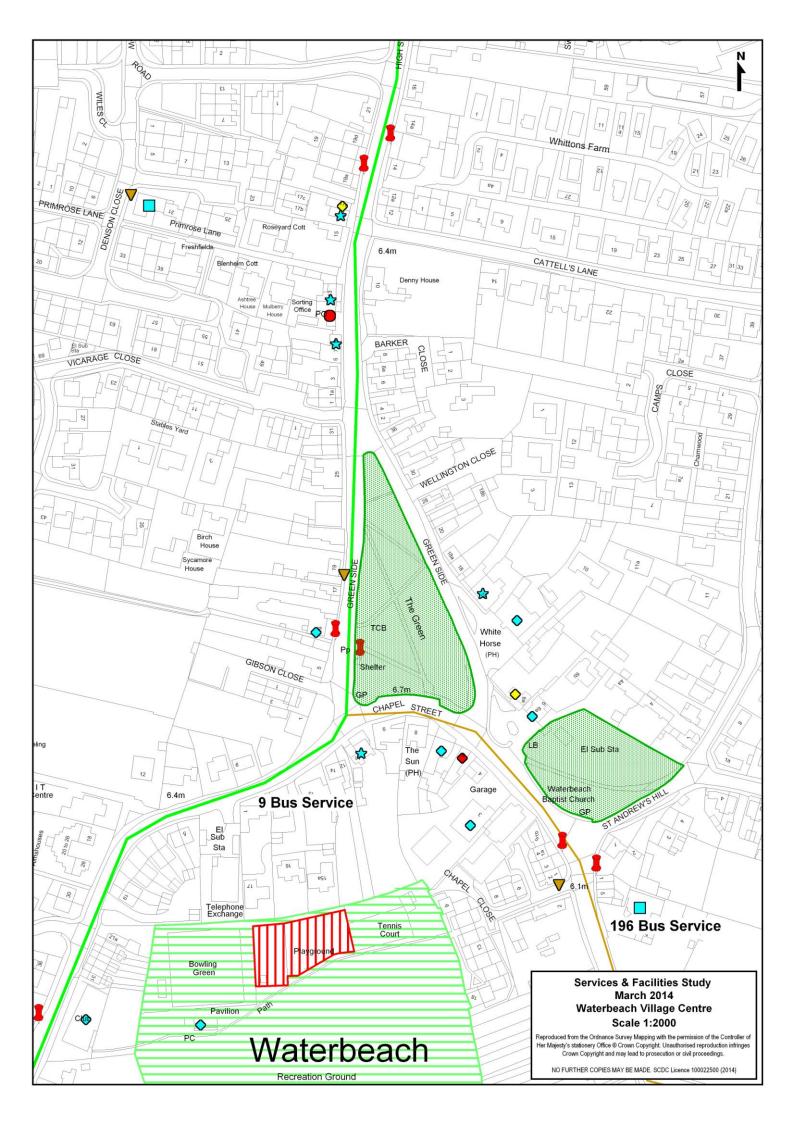

# **Shopping**

| Food Store(s)      |                                                        |  |  |
|--------------------|--------------------------------------------------------|--|--|
| Details Address    |                                                        |  |  |
| Bakery             | North's, 17 High Street, Waterbeach                    |  |  |
| Butchers           | Phillip Bull, 13 High Street, Waterbeach               |  |  |
| Newsagent          | Dillons, 14 Green Side, Waterbeach                     |  |  |
| Rosemary Newsagent | 3 Rosemary Road, Waterbeach                            |  |  |
| Village Store      | Waterbeach Village Store, 11 Chapel Street, Waterbeach |  |  |

Source: South Cambridgeshire District Council & Waterbeach Parish Council

| Post Office                                              |               |            |            |            |            |        |
|----------------------------------------------------------|---------------|------------|------------|------------|------------|--------|
| Waterbeach Post Office, 11 High Street, Waterbeach       |               |            |            |            |            |        |
| Opening Ho                                               | Opening Hours |            |            |            |            |        |
| Monday Tuesday Wednesday Thursday Friday Saturday Sunday |               |            |            |            |            |        |
| 8:30-17:30                                               | 8:30-17:30    | 8:30-17:30 | 8:30-17:30 | 8:30-17:30 | 9:00-12:30 | Closed |

Source: Post Office / Royal Mail

| Other Services & Facilities |                                                                 |  |  |
|-----------------------------|-----------------------------------------------------------------|--|--|
| Community Facility          | Address                                                         |  |  |
| Scout & Guide HQ            | Community Primary School, High Street, Waterbeach               |  |  |
| Health Care                 | Address                                                         |  |  |
| Pharmacy                    | Waterbeach Pharmacy, 6 Chapel Street, Waterbeach                |  |  |
| Shopping & Retail           | Address                                                         |  |  |
| Hairdressers                | David Coopers, 17a High Street, Waterbeach                      |  |  |
| Hallulessels                | JB's Hair Salon, 8a Green Side, Waterbeach                      |  |  |
| Other Service / Facility    | Address                                                         |  |  |
| Army Cadets Headquarters    | Army Cadets, Denny End Road, Waterbeach                         |  |  |
| Garage                      | G. Nice and Sons, 3 Chapel Street, Waterbeach                   |  |  |
| Guesthouse                  | Old School Guesthouse, 9 Green Side, Waterbeach                 |  |  |
| Parish Office               | The Old Pavilion, Recreation Ground, Cambridge Road, Waterbeach |  |  |
|                             | Beach Social Club, 33 Cambridge Road, Waterbeach                |  |  |
|                             | Bridge Hotel, Clayhithe Road, Waterbeach                        |  |  |
| Public House                | The Brewery Tap, 19 Denny End Road, Waterbeach                  |  |  |
|                             | The Sun, 7 Chapel Street, Waterbeach                            |  |  |
|                             | The White Horse, 12 Green Side, Waterbeach                      |  |  |
| Restaurant                  | Chef and Brewer Restaurant, Station Road, Waterbeach            |  |  |
| Taka Away                   | Greenside Garden, 6 Green Side, Waterbeach                      |  |  |
| Take-Away                   | The Beach Fryer, 1 Denny End Road, Waterbeach                   |  |  |

## **Village Hall / Community Centre**

| Village Hall / Community Centre                           |             |  |  |
|-----------------------------------------------------------|-------------|--|--|
| Address                                                   | Information |  |  |
| Denson Close Day Center, Denson Close,<br>Waterbeach      | -           |  |  |
| Salvation Army Hall, Station Road, Waterbeach             | -           |  |  |
| St Johns Church Community Room, Station Road, Waterbeach  | -           |  |  |
| Tillage Hall Community Centre, Cambridge Road, Waterbeach | -           |  |  |

# **Sports Centre**

There is no sports centre in Waterbeach.

| Children's Equipped Play Area                               |                    |                                                                                                                                                                                                                               |  |  |
|-------------------------------------------------------------|--------------------|-------------------------------------------------------------------------------------------------------------------------------------------------------------------------------------------------------------------------------|--|--|
| Address                                                     | Size<br>(hectares) | Contents / Description                                                                                                                                                                                                        |  |  |
| Waterbeach Recreation Ground,<br>Cambridge Road, Waterbeach | 0.14               | Overview Small play area with a grass surface partially surrounded by fencing intended for children under 8 with a large range of equipment, tennis court, basketball court and bowls club  Classification LEAP  Quality Good |  |  |
| Land north of Levitt Lane,<br>Waterbeach                    | 0.17               |                                                                                                                                                                                                                               |  |  |