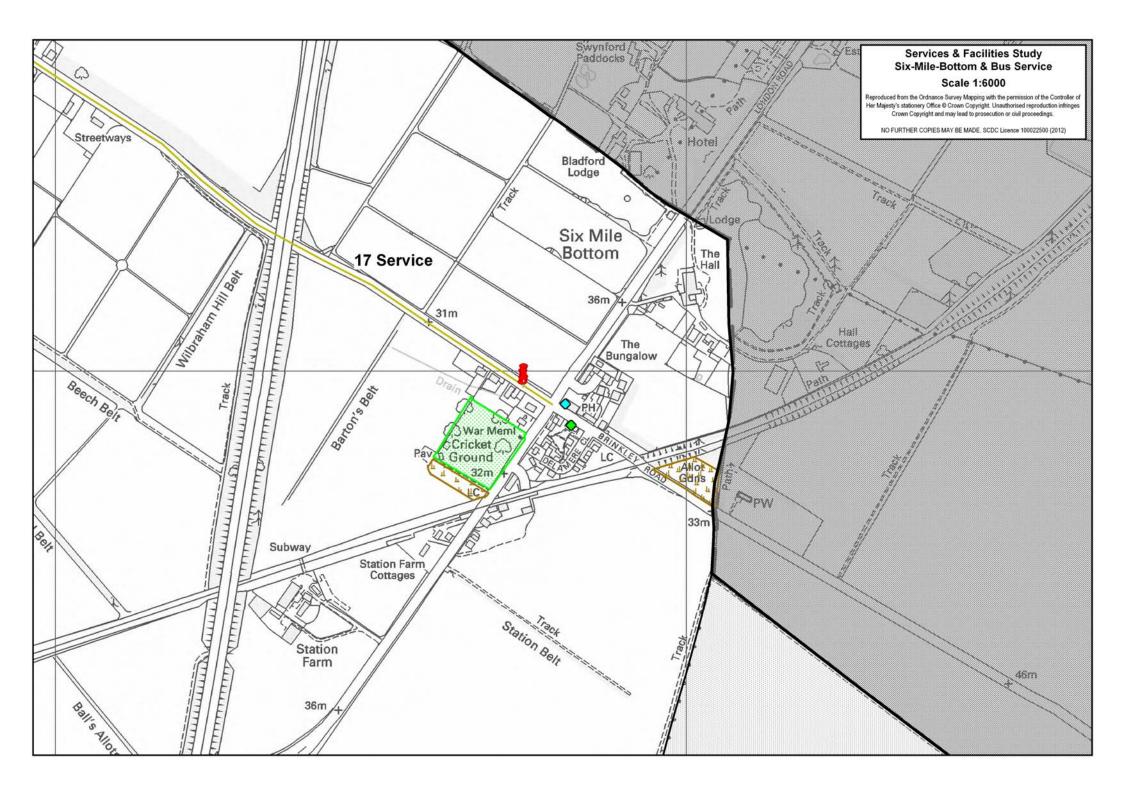

## A) Summary Bus Service

| Cambridge / Market Town | Monday – Friday<br>Frequency | Saturday<br>Frequency | Sunday<br>Frequency |
|-------------------------|------------------------------|-----------------------|---------------------|
| To / From Cambridge     | 4 / 3 Buses                  | 4 / 3 Buses           | No Service          |
| To / From Newmarket     | 3 Buses                      | 3 Buses               | No Service          |

# B) Detailed Bus Service

| Monday - Friday            |         |            |            |             |             |
|----------------------------|---------|------------|------------|-------------|-------------|
| Cambridge / Market<br>Town | Service | 7:00-9:29  | 9:30-16:29 | 16:30-18:59 | 19:00-23:00 |
| To Cambridge               | 17      | 1 Bus      | 3 Buses    | No Service  | No Service  |
| From Cambridge             | 17      | No Service | 3 Buses    | No Service  | No Service  |
| To Newmarket               | 17      | No Service | 3 Buses    | No Service  | No Service  |
| From Newmarket             | 17      | No Service | 3 Buses    | No Service  | No Service  |

| Saturday                   |         |            |            |             |             |
|----------------------------|---------|------------|------------|-------------|-------------|
| Cambridge / Market<br>Town | Service | 7:00-9:29  | 9:30-16:29 | 16:30-18:59 | 19:00-23:00 |
| To Cambridge               | 17      | 1 Bus      | 3 Buses    | No Service  | No Service  |
| From Cambridge             | 17      | No Service | 3 Buses    | No Service  | No Service  |
| To Newmarket               | 17      | No Service | 3 Buses    | No Service  | No Service  |
| From Newmarket             | 17      | No Service | 3 Buses    | No Service  | No Service  |

| Sunday                                        |    |            |  |  |
|-----------------------------------------------|----|------------|--|--|
| Cambridge / Market<br>Town Service 9:00-18:00 |    |            |  |  |
| To Cambridge                                  | 17 | No Service |  |  |
| From Cambridge                                | 17 | No Service |  |  |
| To Newmarket                                  | 17 | No Service |  |  |
| From Newmarket                                | 17 | No Service |  |  |

# C) Journey Duration

| Cambridge / Market<br>Town | Service | Timetabled<br>Journey Time | Bus Stops                          |
|----------------------------|---------|----------------------------|------------------------------------|
| To / From                  | 17      | 54 / 55 Minutes            | Six Mile Bottom, Tree Tops –       |
| Cambridge                  | 17      | 54 / 55 Willitutes         | Cambridge, St. Andrew's Street     |
| To / From                  | 17      |                            | Six Mile Bottom, Tree Tops –       |
| Newmarket                  | 17      | 15 / 10 Minutes            | Newmarket, The Guineas Bus Station |

#### **Children's Equipped Play Area**

There are no children's equipped play areas in Six Mile Bottom.

| Outdoor Sport                                   |      |                                    |  |
|-------------------------------------------------|------|------------------------------------|--|
| Address Size Contents / Description             |      |                                    |  |
| Cricket Ground, London Road,<br>Six Mile Bottom | 1.14 | <u>Overview:</u><br>Cricket Ground |  |

### Secondary School Informal Recreation

There are no secondary school informal recreation areas in Six Mile Bottom.

| Allotments                                   |                 |  |
|----------------------------------------------|-----------------|--|
| Address                                      | Size (hectares) |  |
| Land west of London Road, Six Mile Bottom    | 0.21            |  |
| Land north of Brinkley Road, Six Mile Bottom | 0.42            |  |