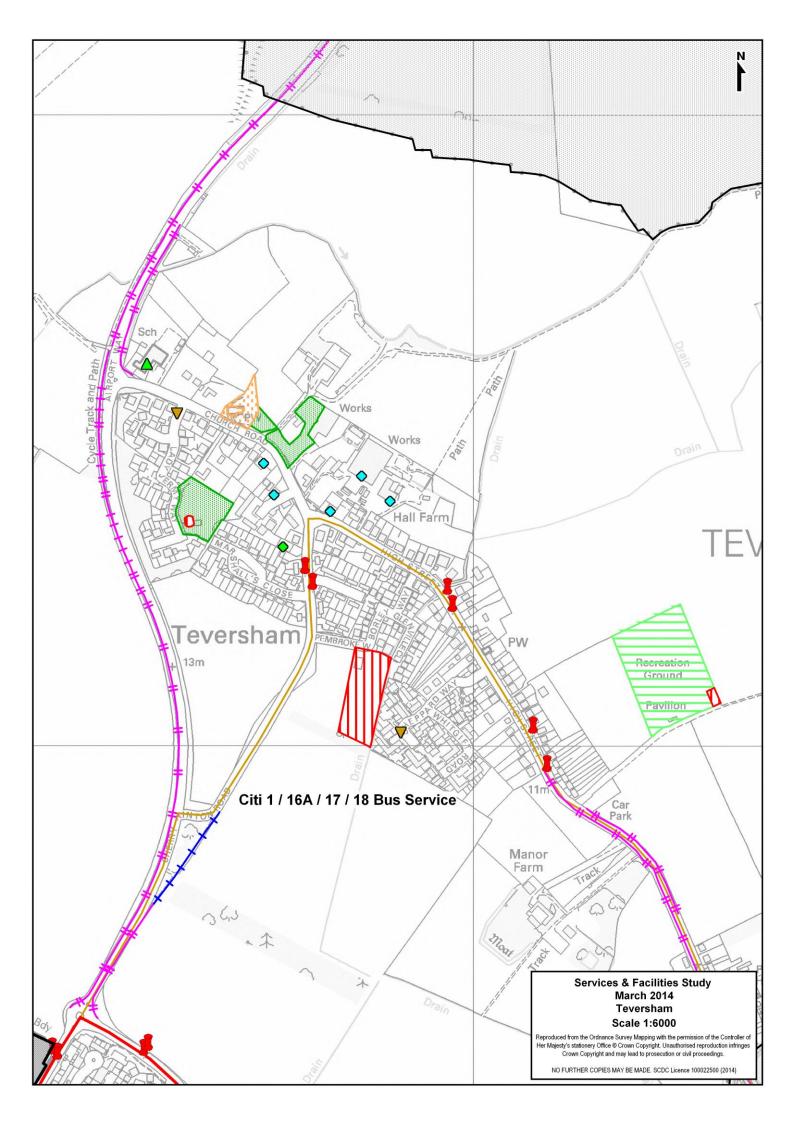

#### **Bus Service:**

## A) Summary Bus Service

| Cambridge / Market Town | Monday – Friday<br>Frequency | Saturday<br>Frequency | Sunday<br>Frequency |
|-------------------------|------------------------------|-----------------------|---------------------|
| To / From Cambridge     | 5 Buses                      | 5 Buses               | No Service          |
| To / From Haverhill     | 4 / 3 Buses                  | 4 / 3 Buses           | No Service          |
| To / From Newmarket     | 3 Buses                      | 3 Buses               | No Service          |

## B) Detailed Bus Service

| Monday - Friday            |         |            |            |             |             |
|----------------------------|---------|------------|------------|-------------|-------------|
| Cambridge / Market<br>Town | Service | 7:00-9:29  | 9:30-16:29 | 16:30-18:59 | 19:00-23:00 |
| To Combridge               | 16A     | 1 Bus      | No Service | No Service  | No Service  |
| To Cambridge               | 17      | 1 Bus      | 3 Buses    | 1 Bus       | No Service  |
| From Combridge             | 16A     | No Service | No Service | 1 Bus       | No Service  |
| From Cambridge             | 17      | No Service | 4 Buses    | 1 Bus       | No Service  |
| To Newmarket               | 18*     | No Service | 1 Bus      | No Service  | No Service  |
| From Newmarket             | 18*     | No Service | 1 Bus      | No Service  | No Service  |

# C) Journey Duration

| Cambridge / Market<br>Town | Service | Timetabled Journey Time | Bus Stops                                                       |
|----------------------------|---------|-------------------------|-----------------------------------------------------------------|
| To / From                  | 16A     | 26 / 39 Minutes         | Teversham, Sheppard Way –<br>Cambridge, Drummer Street          |
| Cambridge                  | 17      | 34 / 31 Minutes         | Teversham, Sheppard Way –<br>Cambridge, St. Andrew's Street     |
| To / From<br>Newmarket     | 18      | 39 / 37 Minutes         | Teversham, Sheppard Way –<br>Newmarket, The Guineas Bus Station |

# **Cycle Route Links:**

| Cycle Route              | Cycle Route<br>Type   | Route Summary                                                                                                                                                              |
|--------------------------|-----------------------|----------------------------------------------------------------------------------------------------------------------------------------------------------------------------|
| Teversham -<br>Cambridge | Pavement unsegregated | A route exists on the western boundary of the village running along Airport Way linking to Newmarket Road to the north and Cherry Hinton Road to the south into Cambridge. |

### **Services**

| Educ                                                                                                    | ation                       |                        |
|---------------------------------------------------------------------------------------------------------|-----------------------------|------------------------|
| Secondary School (catchment)                                                                            |                             |                        |
| Address                                                                                                 | Planned Admission<br>Number | School Capacity        |
| Teversham does not contain a secondary scholary scholary scholary bottisham Village College, Bottisham. | ool but is located within t | the catchment area for |
| Primary School                                                                                          |                             |                        |
| Address                                                                                                 | Planned Admission<br>Number | School Capacity        |
| Teversham Church of England Primary School Church Road Teversham                                        | 30                          | 210                    |

#### Library

There are no library services based in Teversham.

|                | Mobile Libr            | ary Service |        |        |
|----------------|------------------------|-------------|--------|--------|
| Location       | Day                    | Frequency   | Arrive | Depart |
| Shepherds Way  | 3 <sup>rd</sup> Friday | Monthly     | 14:50  | 15:35  |
| Lady Jermy Way | 3 <sup>rd</sup> Friday | Monthly     | 15:40  | 16:30  |

#### **Post Office**

There is no post office service based in Teversham

Source: Post Office / Royal Mail

| Ot                            | her Services & Facilities                                      |
|-------------------------------|----------------------------------------------------------------|
| Community Facility            | Address                                                        |
| Social Club                   | Teversham Conservative Club, 4 Cherry Hinton Road, Teversham   |
| Other Service / Facility      | Address                                                        |
| Engineers                     | Teversham Engineering Ltd., High Street / Hall Farm, Teversham |
| Hall Farm Residential Caravan | White Brothers, High Street / Hall Farm, Teversham             |
| Haulage Firm                  | Borley Brothers, 9 Church Road, Teversham                      |
| Petrol Station / Car Sales    | UK Petroleum / Teversham Motors, 5 Church Road, Teversham      |
| Restaurant                    | Tamarind Indian Restaurant, 1 High Street, Teversham           |

## **Recreation**

| Sports Centre                           |
|-----------------------------------------|
| There is no sports centre in Teversham. |

| Children's Equipped Play Area             |                    |                                                                                                                                                                             |  |
|-------------------------------------------|--------------------|-----------------------------------------------------------------------------------------------------------------------------------------------------------------------------|--|
| Address                                   | Size<br>(hectares) | Contents / Description                                                                                                                                                      |  |
| Land east of Lady Jermy Way,<br>Teversham | 0.02               | Overview Small fenced off play area with a rubberised safety surface intended for children under 12 with a small range of equipment  Classification LEAP  Quality Very Good |  |

| Children's Equipped Play Area                                           |                    |                                                                                                                                                             |  |
|-------------------------------------------------------------------------|--------------------|-------------------------------------------------------------------------------------------------------------------------------------------------------------|--|
| Address                                                                 | Size<br>(hectares) | Contents / Description                                                                                                                                      |  |
| Land south of Pembroke Way,<br>Teversham                                | 0.81               | Overview Large play area with a intended for children aged 8+ with a rubberised safety surface small range of equipment  Classification LEAP  Quality Good  |  |
| Teversham Recreation Ground,<br>High Street, Teversham                  | 0.03               | Overview Small play area with a rubberised safety surface intended for children aged 6-8 with a large range of equipment  Classification LEAP  Quality Good |  |
| Ferndale, Teversham  NOTE: Not marked on map (Teversham Parish Council) | -                  | Overview Swings and roundabout                                                                                                                              |  |

| Outdoor Sport                                          |                    |                                                                                                        |  |
|--------------------------------------------------------|--------------------|--------------------------------------------------------------------------------------------------------|--|
| Address                                                | Size<br>(hectares) | Contents / Description                                                                                 |  |
| Teversham Recreation Ground,<br>High Street, Teversham | 1.98               | Overview Recreation ground with outdoor sport pitches / courts for football and tennis and a play area |  |

| Informal Open Space                      |                 |  |  |
|------------------------------------------|-----------------|--|--|
| Address                                  | Size (hectares) |  |  |
| Land north of Church Road, Teversham (1) | 0.08            |  |  |
| Land east of Lady Jermy Way, Teversham   | 0.55            |  |  |
| Land north of Church Road, Teversham (2) | 0.35            |  |  |