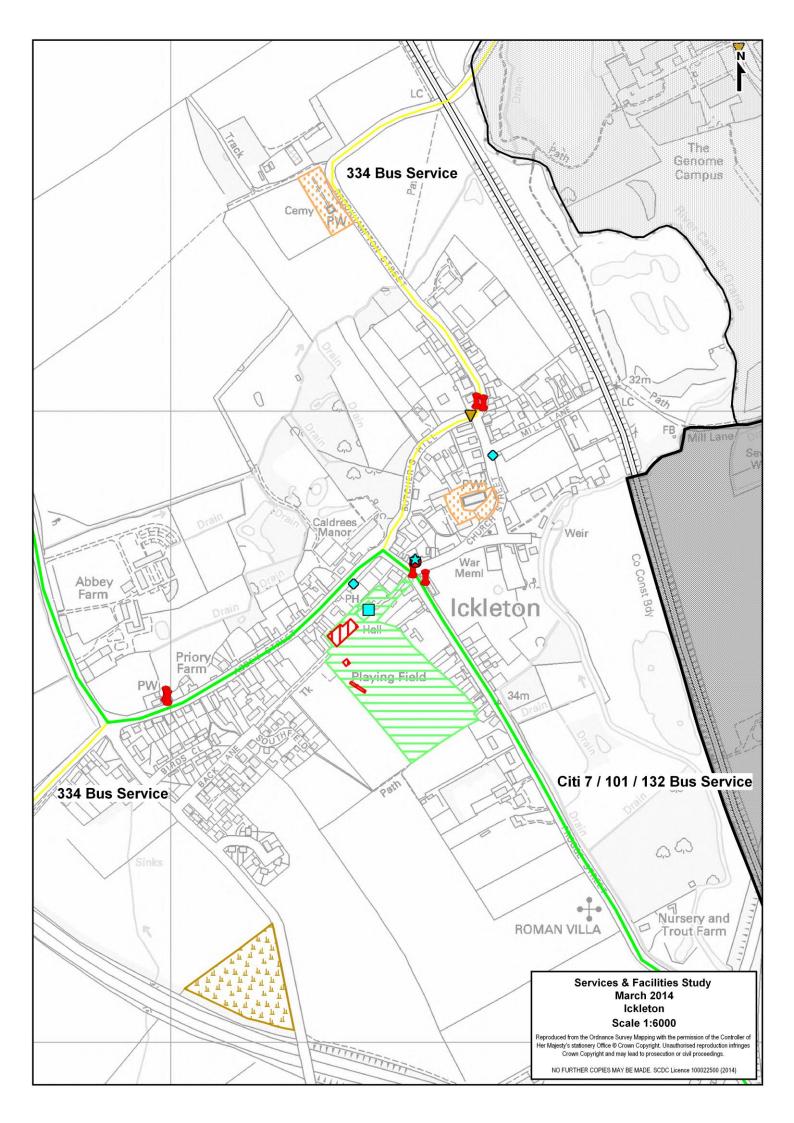

## **Bus Service:**

## A) Summary Bus Service

| Cambridge / Market Town  | Monday – Friday<br>Frequency | Saturday<br>Frequency | Sunday<br>Frequency |
|--------------------------|------------------------------|-----------------------|---------------------|
| To / From Cambridge      | Hourly                       | Hourly                | 2 Hours             |
| To / From Saffron Walden | Hourly                       | Hourly                | 2 Hours             |

# B) Detailed Bus Service

| Monday - Friday            |           |            |            |             |             |
|----------------------------|-----------|------------|------------|-------------|-------------|
| Cambridge / Market<br>Town | Service   | 7:00-9:29  | 9:30-16:29 | 16:30-18:59 | 19:00-23:00 |
| To Cambridge               | Citi 7    | 2 Buses    | Hourly     | Hourly      | 1 Bus       |
| To Cambridge               | 132 (Sun) | No Service | No Service | No Service  | No Service  |
| From Combridge             | Citi 7    | Hourly     | Hourly     | Hourly      | No Service  |
| From Cambridge             | 132 (Sun) | No Service | No Service | No Service  | No Service  |
|                            | Citi 7    | 2 Buses    | Hourly     | Hourly      | No Service  |
| To Saffron Walden          | 101 (Tue) | 1 Bus      | No Service | No Service  | No Service  |
|                            | 132 (Sun) | No Service | No Service | No Service  | No Service  |
|                            | Citi 7    | Hourly     | Hourly     | Hourly      | 1 Bus       |
| From Saffron<br>Walden     | 101 (Tue) | No Service | 1 Bus      | No Service  | No Service  |
| 770,0011                   | 132 (Sun) | No Service | No Service | No Service  | No Service  |