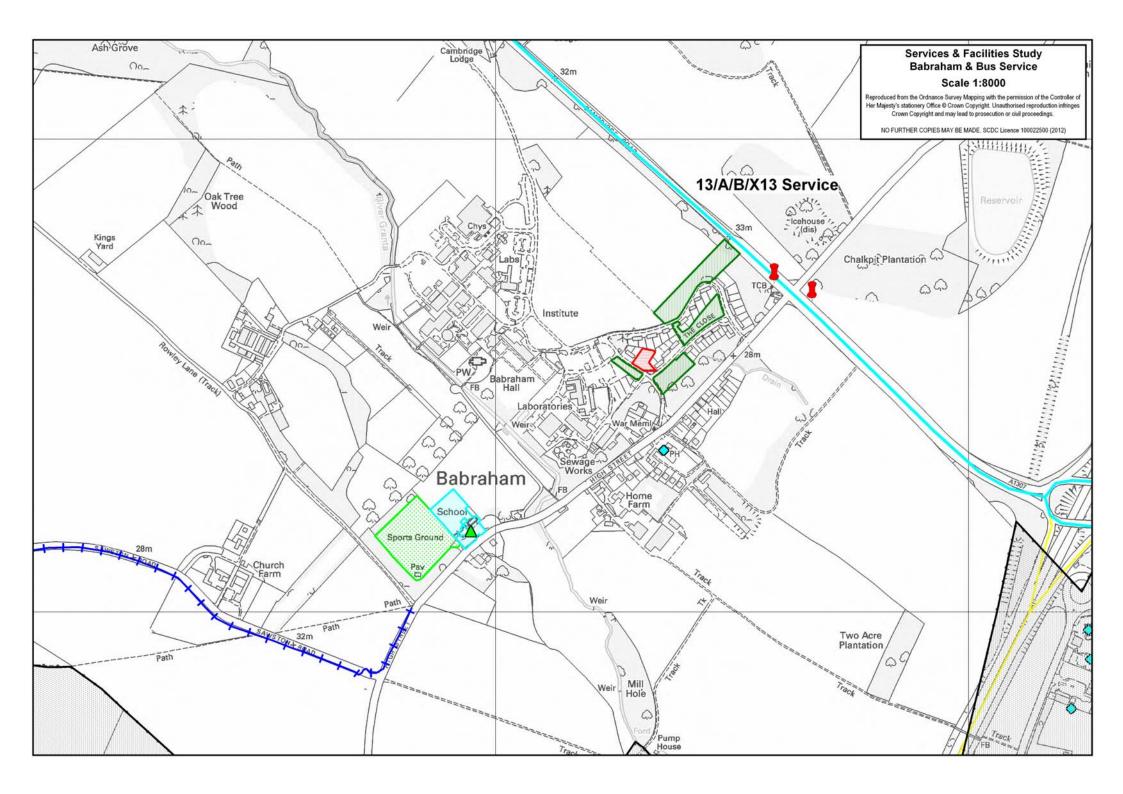

## **Transport**

#### **Bus Service:**

### A) Summary Bus Service

| Cambridge / Market Town | Monday – Friday | Saturday  | Sunday    |
|-------------------------|-----------------|-----------|-----------|
|                         | Frequency       | Frequency | Frequency |
| NO SERVICE              | -               | -         | -         |

### B) Detailed Bus Service

| Monday - Friday            |         |           |            |             |             |
|----------------------------|---------|-----------|------------|-------------|-------------|
| Cambridge / Market<br>Town | Service | 7:00-9:29 | 9:30-16:29 | 16:30-18:59 | 19:00-23:00 |
| NO SERVICE                 | -       | -         | -          | -           | -           |

|                            |         | Saturday  | 1          |             |             |
|----------------------------|---------|-----------|------------|-------------|-------------|
| Cambridge / Market<br>Town | Service | 7:00-9:29 | 9:30-16:29 | 16:30-18:59 | 19:00-23:00 |
| NO SERVICE                 | -       | -         | -          | -           | -           |

| Sunday                     |         |            |  |
|----------------------------|---------|------------|--|
| Cambridge / Market<br>Town | Service | 9:00-18:00 |  |
| NO SERVICE                 | -       | -          |  |

## C) Journey Duration

| Cambridge / Market<br>Town | Service | Timetabled Journey Time | Bus Stops |
|----------------------------|---------|-------------------------|-----------|
| NO SERVICE                 | -       | -                       | -         |