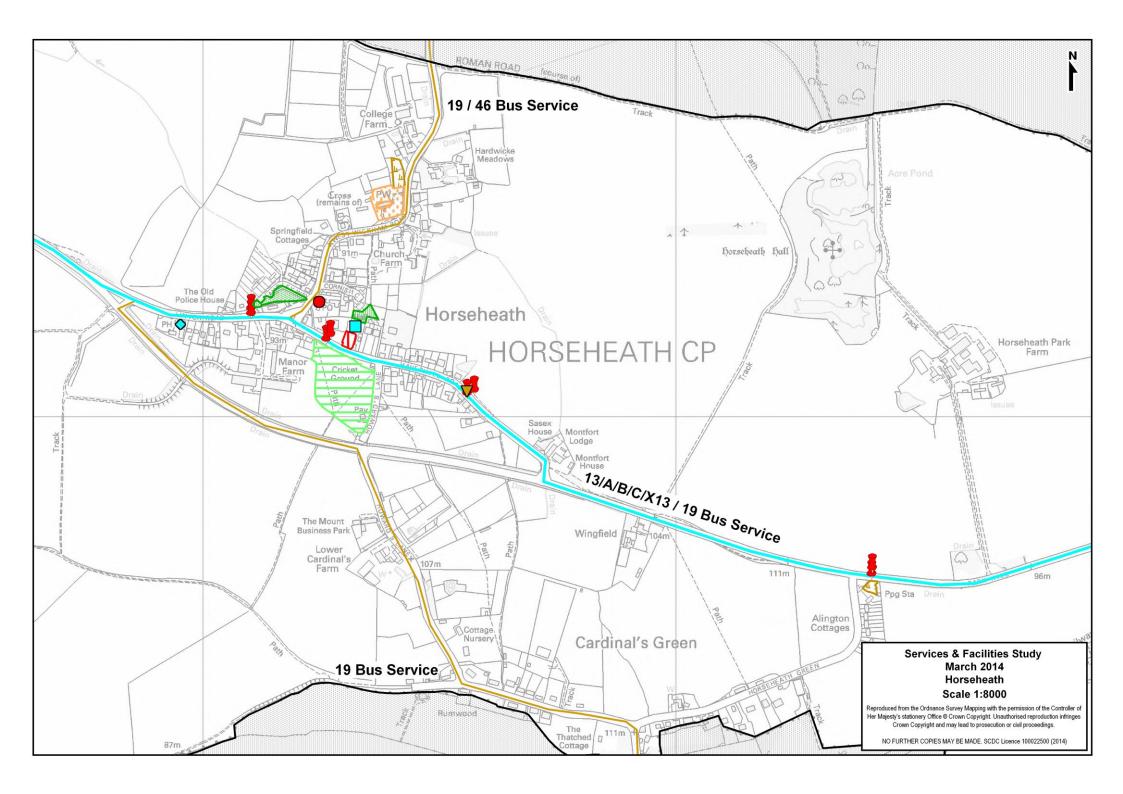

#### **Bus Service:**

# A) Summary Bus Service

| Cambridge / Market Town | Monday – Friday<br>Frequency | Saturday<br>Frequency | Sunday<br>Frequency |
|-------------------------|------------------------------|-----------------------|---------------------|
| To / From Cambridge     | 30 Minute                    | 30 Minute             | Hourly              |
| To / From Haverhill     | 30 Minute                    | 30 Minute             | Hourly              |
| To / From Newmarket     | 1 Bus (Tuesday)              | No Service            | No Service          |

# B) Detailed Bus Service

| Monday - Friday            |          |            |            |                       |             |
|----------------------------|----------|------------|------------|-----------------------|-------------|
| Cambridge / Market<br>Town | Service  | 7:00-9:29  | 9:30-16:29 | 16:30-18:59           | 19:00-23:00 |
| To Cambridge               | 13/A/C   | 30 Minute  | 30 Minute  | 30 Minute             | Hourly      |
| From Cambridge             | 13/13A   | 30 Minute  | 30 Minute  | 30 Minute             | Hourly      |
| To Haverhill               | 13/13A   | 4 Buses    | 30 Minute  | 30 Minute             | Hourly      |
| 10 Haverniii               | 19       | No Service | No Service | No Service            | No Service  |
| From Haverhill             | 13/A/C   | 30 Minute  | 30 Minute  | 30 Minute –<br>Hourly | Hourly      |
| 1 TOTT Flaverilli          | 19       | No Service | No Service | 1 Bus                 | No Service  |
| To Newmarket               | 46 (Tue) | 1 Bus      | No Service | No Service            | No Service  |
| From Newmarket             | 46 (Tue) | No Service | 1 Bus      | No Service            | No Service  |

| Saturday                   |          |            |            |                       |             |
|----------------------------|----------|------------|------------|-----------------------|-------------|
| Cambridge / Market<br>Town | Service  | 7:00-9:29  | 9:30-16:29 | 16:30-18:59           | 19:00-23:00 |
| To Cambridge               | 13/A/C   | 30 Minute  | 30 Minute  | 30 Minute             | Hourly      |
| From Cambridge             | 13/13A   | 2 Buses    | 30 Minute  | 30 Minute             | Hourly      |
| To Haverhill               | 13/13A   | 1 Bus      | 30 Minute  | 30 Minute             | Hourly      |
| 10 navemiii                | 19       | No Service | No Service | No Service            | No Service  |
| From Haverhill             | 13/A/C   | 30 Minute  | 30 Minute  | 30 Minute –<br>Hourly | Hourly      |
| Tom Havoriiii              | 19       | No Service | No Service | No Service            | No Service  |
| To Newmarket               | 46 (Tue) | No Service | No Service | No Service            | No Service  |
| From Newmarket             | 46 (Tue) | No Service | No Service | No Service            | No Service  |

| Sunday                     |                 |            |  |  |
|----------------------------|-----------------|------------|--|--|
| Cambridge / Market<br>Town | Service         | 9:00-18:00 |  |  |
| To Cambridge               | 13/A/C          | Hourly     |  |  |
| From Cambridge             | 13/13A          | Hourly     |  |  |
| To Haverhill               | 13/13A          | Hourly     |  |  |
| 10 navemiii                | 19              | No Service |  |  |
| From Haverhill             | 13/A/C          | Hourly     |  |  |
| FIOIII Haveiliiii          | 19              | No Service |  |  |
| To Newmarket               | 46 (Tue) No Ser |            |  |  |
| From Newmarket             | 46 (Tue)        | No Service |  |  |

# C) Journey Duration

| Cambridge / Market<br>Town | Service  | Timetabled Journey Time | Bus Stops                          |
|----------------------------|----------|-------------------------|------------------------------------|
| To / From                  | 13/A/C   | 44 / 47 Minutes         | Horseheath, Cricket Ground –       |
| Cambridge                  | 13/74/0  | 44 / 47 Williutes       | Cambridge, Drummer Street          |
|                            | 13/13A   | 21 / 25 Minutes         | Horseheath, West Wickham Road –    |
| To / From Haverhill        | 13/13/4  | Z1 / Z5 Williutes       | Haverhill, Bus Station             |
| 107 FIOIII Haveiliiii      | 19       | 45 Minutes              | Horseheath, West Wickham Road –    |
|                            | 19       | (from Haverhill)        | Haverhill, Bus Station             |
| To / From                  | 46 (Tuo) | C4 / C2 Minutes         | Horseheath, West Wickham Road –    |
| Newmarket                  | 46 (Tue) | 61 / 63 Minutes         | Newmarket, The Guineas Bus Station |