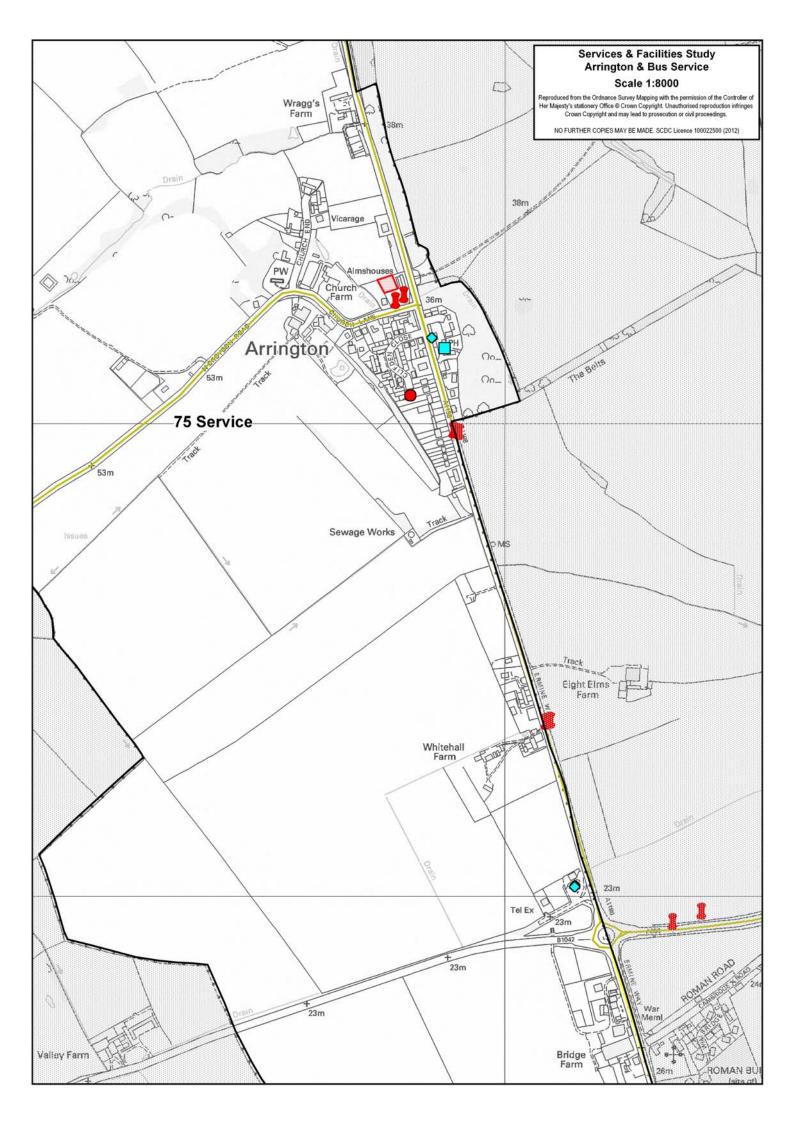

#### **Bus Service:**

A) Summary Bus Service

| Cambridge / Market Town | Monday – Friday<br>Frequency | Saturday<br>Frequency | Sunday<br>Frequency |
|-------------------------|------------------------------|-----------------------|---------------------|
| To / From Cambridge     | 3 Buses                      | 3 Buses               | No Service          |
| To / From Royston       | 1 Bus (Wednesday)            | No Service            | No Service          |
| To / From St. Neots     | 1 Bus (Thursday)             | No Service            | No Service          |

C) Journey Duration

| Cambridge / Market<br>Town | Service    | Timetabled<br>Journey Time | Bus Stops                 |
|----------------------------|------------|----------------------------|---------------------------|
|                            | 18A        | 50 / 46 Minutes            | Arrington, Ermine Way –   |
| To / From                  | IOA        | on 50746 Minutes           | Cambridge, Drummer Street |
| Cambridge                  | 75         | 44 / 50-75                 | Arrington, Church Lane –  |
|                            | 75         |                            | Cambridge, Drummer Street |
| To / From Royston          | 15 (Wed)   | 47 Minutes                 | Arrington, Ermine Way –   |
| TO / FIOIII ROYSION        | 13 (Wed)   | 47 Minutes                 | Royston, Bus Station      |
| To / From St. Neots        | C2 (Thurs) | 45 / 40 Minutes            | Arrington, Church Lane –  |
|                            |            | 45 / 40 Minutes            | St. Neots, Market Square  |

## <u>Shopping</u>

Food Store(s)

There are no food stores based in Arrington.

| Post Office                                              |                                                                  |        |        |        |        |        |
|----------------------------------------------------------|------------------------------------------------------------------|--------|--------|--------|--------|--------|
| Temporary F                                              | Temporary Post Office, Community Room, Clifden Close, Arrington. |        |        |        |        |        |
| Opening Ho                                               | Opening Hours                                                    |        |        |        |        |        |
| Monday Tuesday Wednesday Thursday Friday Saturday Sunday |                                                                  |        |        |        |        |        |
| Closed                                                   | 11:00-13:30                                                      | Closed | Closed | Closed | Closed | Closed |

| Other Services & Facilities      |                                                                |  |  |  |
|----------------------------------|----------------------------------------------------------------|--|--|--|
| Other Service / Facility Address |                                                                |  |  |  |
| АТМ                              | BP Garage, Arrington Service Station, Ermine Way,<br>Arrington |  |  |  |
| Petrol Station                   | BP, Arrington Service Station, Ermine Way, Arrington           |  |  |  |
| Public House                     | The Hardwicke Arms, 96 Ermine Way, Arrington                   |  |  |  |

## **Recreation**

|                                         | Sports Centre |
|-----------------------------------------|---------------|
| There is no sports centre in Arrington. |               |

| Children's Equipped Play Area           |                        |   |  |  |
|-----------------------------------------|------------------------|---|--|--|
| Address                                 | Contents / Description |   |  |  |
| Land north of Church Lane,<br>Arrington | 0.10                   | - |  |  |