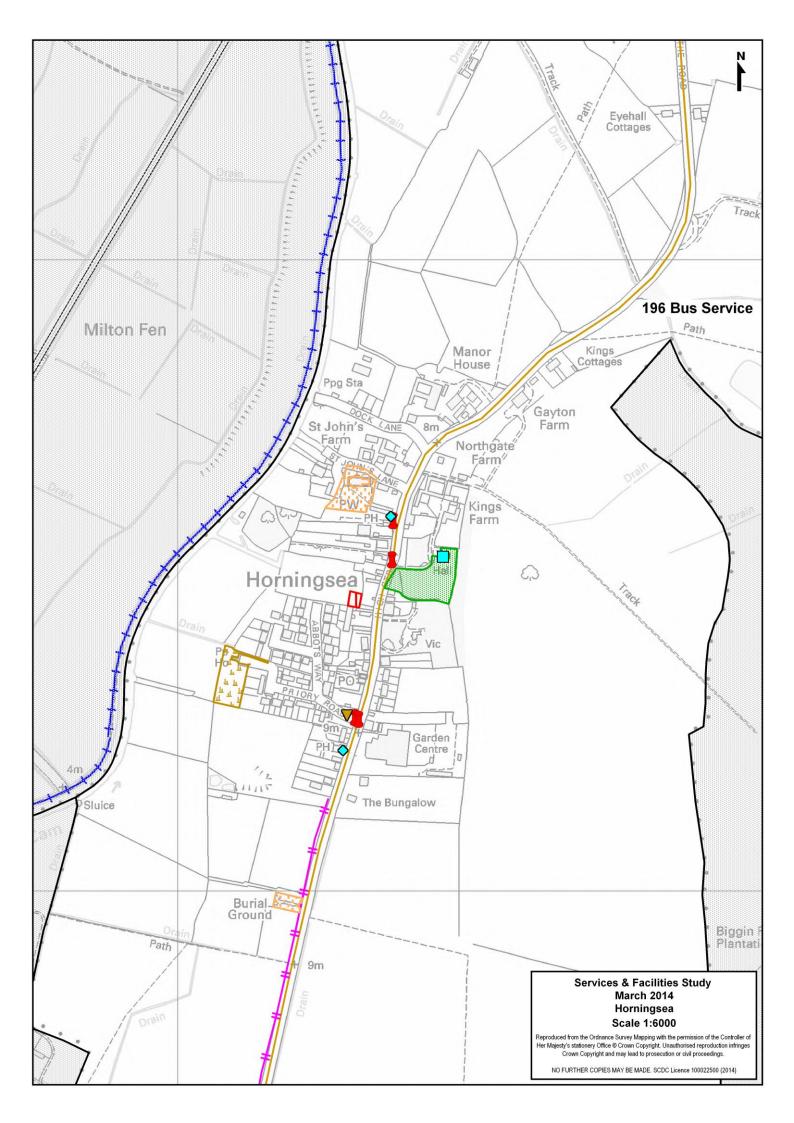

#### **Bus Service:**

### A) Summary Bus Service

| Cambridge / Market Town | Monday – Friday | Saturday   | Sunday     |  |
|-------------------------|-----------------|------------|------------|--|
|                         | Frequency       | Frequency  | Frequency  |  |
| To / From Cambridge     | 2 Buses         | No Service | No Service |  |

### B) Detailed Bus Service

| Monday - Friday                                                                                                         |     |            |            |            |             |
|-------------------------------------------------------------------------------------------------------------------------|-----|------------|------------|------------|-------------|
| Cambridge / Market<br>Town         Service         7:00-9:29         9:30-16:29         16:30-18:59         19:00-23:00 |     |            |            |            | 19:00-23:00 |
| To Cambridge                                                                                                            | 196 | 2 Buses    | No Service | No Service | No Service  |
| From Cambridge                                                                                                          | 196 | No Service | 1 Bus      | 1 Bus      | No Service  |

| Saturday                   |                                                            |            |            |            |             |
|----------------------------|------------------------------------------------------------|------------|------------|------------|-------------|
| Cambridge / Market<br>Town | Service   7.00-9.29   9.30-16.29   16.30-18.59   19.00-23. |            |            |            | 19:00-23:00 |
| To Cambridge               | 196                                                        | No Service | No Service | No Service | No Service  |
| From Cambridge             | 196                                                        | No Service | No Service | No Service | No Service  |

| Sunday                     |         |            |  |
|----------------------------|---------|------------|--|
| Cambridge / Market<br>Town | Service | 9:00-18:00 |  |
| To Cambridge               | 196     | No Service |  |
| From Cambridge             | 196     | No Service |  |

### C) Journey Duration

| Cambridge / Market<br>Town | Service | Timetabled<br>Journey Time | Bus Stops                     |
|----------------------------|---------|----------------------------|-------------------------------|
| To / From                  | 196     | 32-37 / 37                 | Horningsea, St. John's Lane – |
| Cambridge                  | 190     | Minutes                    | Cambridge, Drummer Street     |