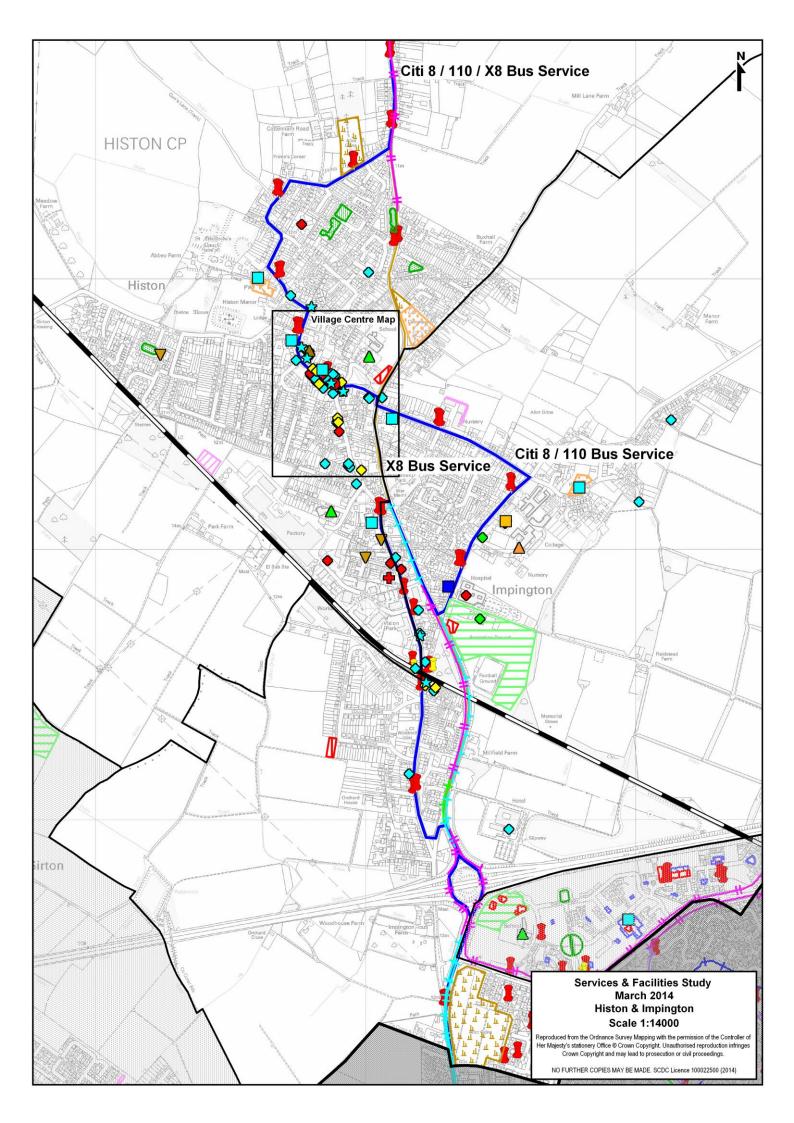

Land north of Cottenham Road and Parlour Close, Histon | 1.46               | Good    |  |
| Land south of New Road, Histon                         | 1.22               | Good    |  |
| Land east of Cambridge Road, south of A14, Impington   | 5.72               | Good    |  |

Source: South Cambridgeshire District Council Recreation Study (July 2013)

| Community Orchard                                               |                 |  |
|-----------------------------------------------------------------|-----------------|--|
| Address                                                         | Size (hectares) |  |
| Land north of the Guided Busway, South of Somerset Road, Histon | 0.40            |  |
| Land north of Impington Lane, Impington                         | 0.07            |  |