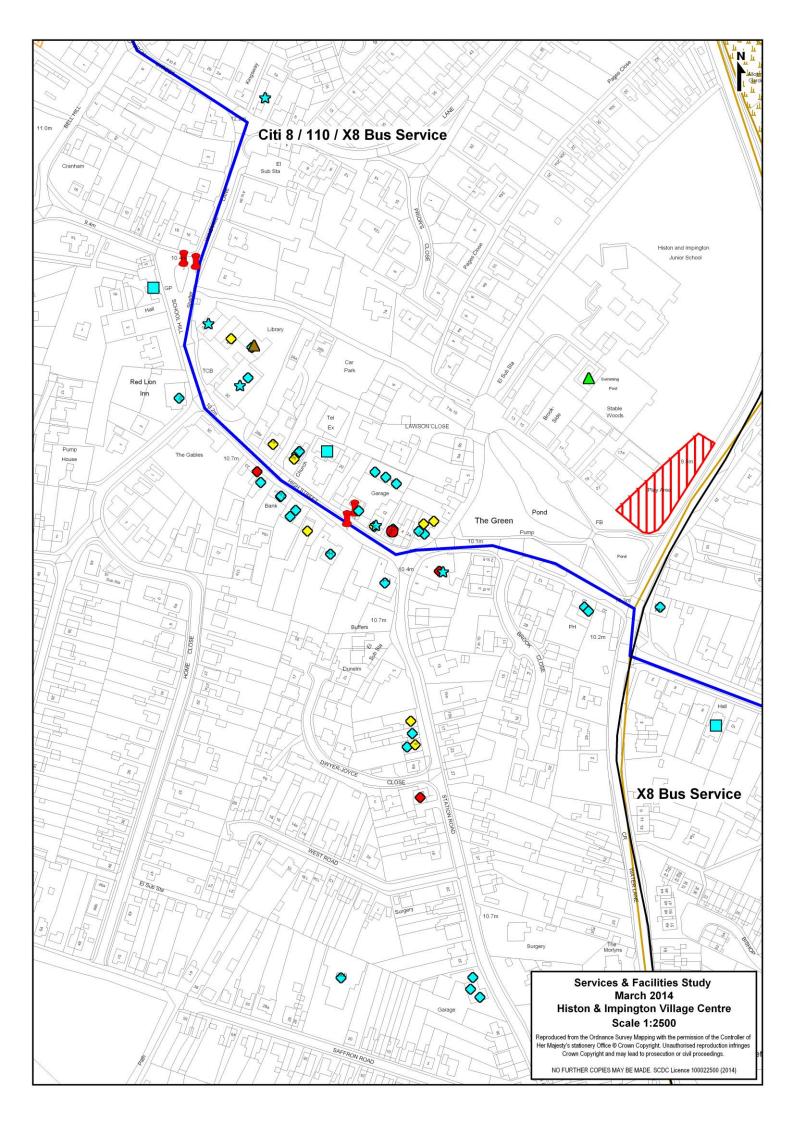

nd north of Cottenham Road and Parlour Close, Histon | 1.46               | Good    |  |
| Land south of New Road, Histon                         | 1.22               | Good    |  |
| Land east of Cambridge Road, south of A14, Impington   | 5.72               | Good    |  |

Source: South Cambridgeshire District Council Recreation Study (July 2013)

| Community Orchard                                               |                 |  |
|-----------------------------------------------------------------|-----------------|--|
| Address                                                         | Size (hectares) |  |
| Land north of the Guided Busway, South of Somerset Road, Histon | 0.40            |  |
| Land north of Impington Lane, Impington                         | 0.07            |  |