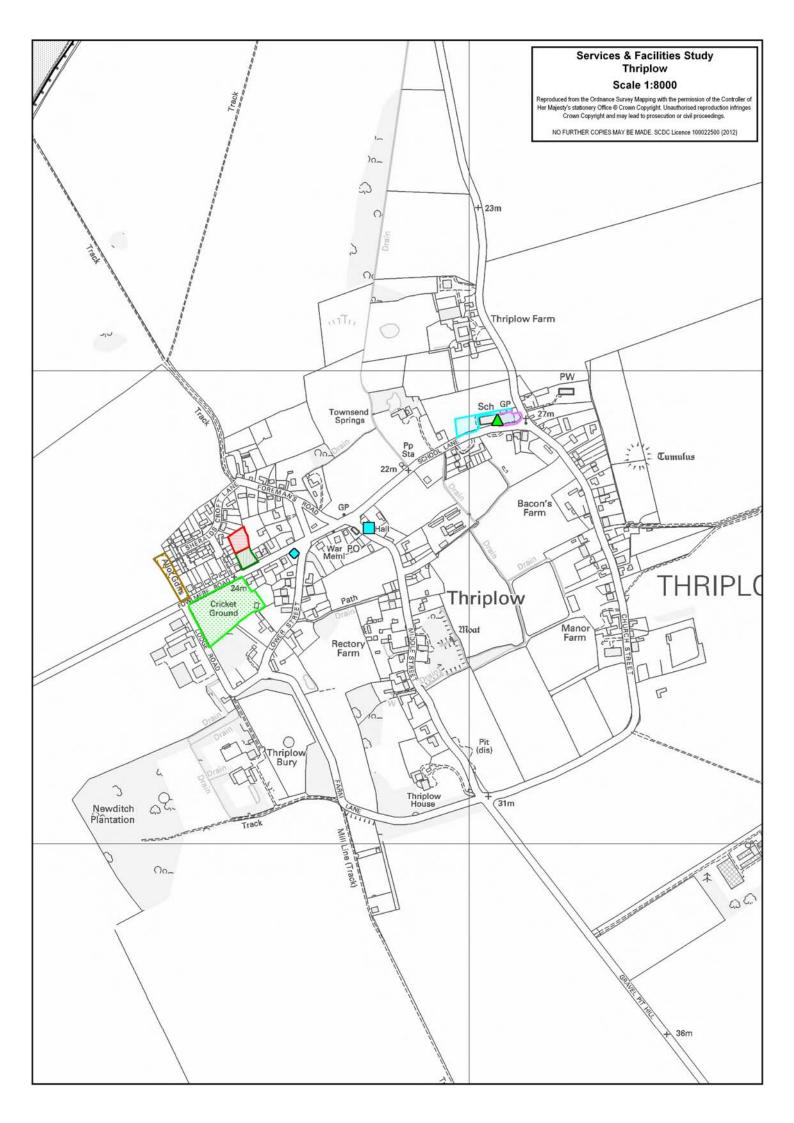

## <u>Services</u>

| Education                                                                                                                     |    |     |  |
|-------------------------------------------------------------------------------------------------------------------------------|----|-----|--|
| Secondary School (catchment)                                                                                                  |    |     |  |
| Thriplow does not contain a secondary school but is located within the catchment area for Melbourn Village College, Melbourn. |    |     |  |
| Primary School                                                                                                                |    |     |  |
| Address Planned Admission School Capacity                                                                                     |    |     |  |
| Thriplow Church of England Primary School,<br>School Lane, Thriplow                                                           | 15 | 105 |  |

| Other Services & Facilities      |                                         |  |
|----------------------------------|-----------------------------------------|--|
| Other Service / Facility Address |                                         |  |
| Public House                     | The Green Man, 2 Lower Street, Thriplow |  |

# **Recreation**

|                                        | Sports Centre |
|----------------------------------------|---------------|
| There is no sports centre in Thriplow. |               |

| Children's Equipped Play Area                                             |                    |                                                                                                                                                                                                                 |
|---------------------------------------------------------------------------|--------------------|-----------------------------------------------------------------------------------------------------------------------------------------------------------------------------------------------------------------|
| Address                                                                   | Size<br>(hectares) | Contents / Description                                                                                                                                                                                          |
| Land north of Fowlmere Road,<br>south of Sheralds Croft Lane,<br>Thriplow | 0.15               | Overview:<br>Play area with partial fencing with wood<br>chippings, grass and rubberised safety<br>surface intended for children aged 6-12<br>with a large range of equipment<br><u>Classification:</u><br>LEAP |

| Outdoor Sport                              |                    |                             |
|--------------------------------------------|--------------------|-----------------------------|
| Address                                    | Size<br>(hectares) | Contents / Description      |
| Cricket Ground, Fowlmere Road,<br>Thriplow | 1.20               | Overview:<br>Cricket ground |

| Informal Playspace                                                     |                 |
|------------------------------------------------------------------------|-----------------|
| Address                                                                | Size (hectares) |
| Land north of Fowlmere Road, south of Sheralds<br>Croft Lane, Thriplow | 0.13            |

| Primary School Equipped Play Area                                      |                    |                                                                                                                                         |
|------------------------------------------------------------------------|--------------------|-----------------------------------------------------------------------------------------------------------------------------------------|
| Address                                                                | Size<br>(hectares) | Contents / Description                                                                                                                  |
| Thriplow Church of England<br>Primary School, School Lane,<br>Thriplow | 0.12               | Overview:<br>Small play area with tarmac, grass and<br>wood chippings surfaces for pupils<br>under 8 with a small range of<br>equipment |

| Primary School Informal Recreation                                     |                    |                                                               |
|------------------------------------------------------------------------|--------------------|---------------------------------------------------------------|
| Address                                                                | Size<br>(hectares) | Contents / Description                                        |
| Thriplow Church of England<br>Primary School, School Lane,<br>Thriplow | 0.32               | Overview:<br>School grounds with playground and a small field |

## **Secondary School Informal Recreation**

There are no secondary school informal recreation areas in Thriplow.

| Allotments                            |                 |
|---------------------------------------|-----------------|
| Address                               | Size (hectares) |
| Land north of Fowlmere Road, Thriplow | 0.24            |

| Village Hall / Community Centre           |                                                                                                                                                                     |  |
|-------------------------------------------|---------------------------------------------------------------------------------------------------------------------------------------------------------------------|--|
| Address                                   | Information                                                                                                                                                         |  |
| The Village Hall, Middle Street, Thriplow | <ul> <li>Facilities:</li> <li>Main Hall (120 sqm)</li> <li>Meeting Room</li> <li>Kitchen</li> <li>Toilets</li> <li>Storage Space</li> <li>Portable Stage</li> </ul> |  |