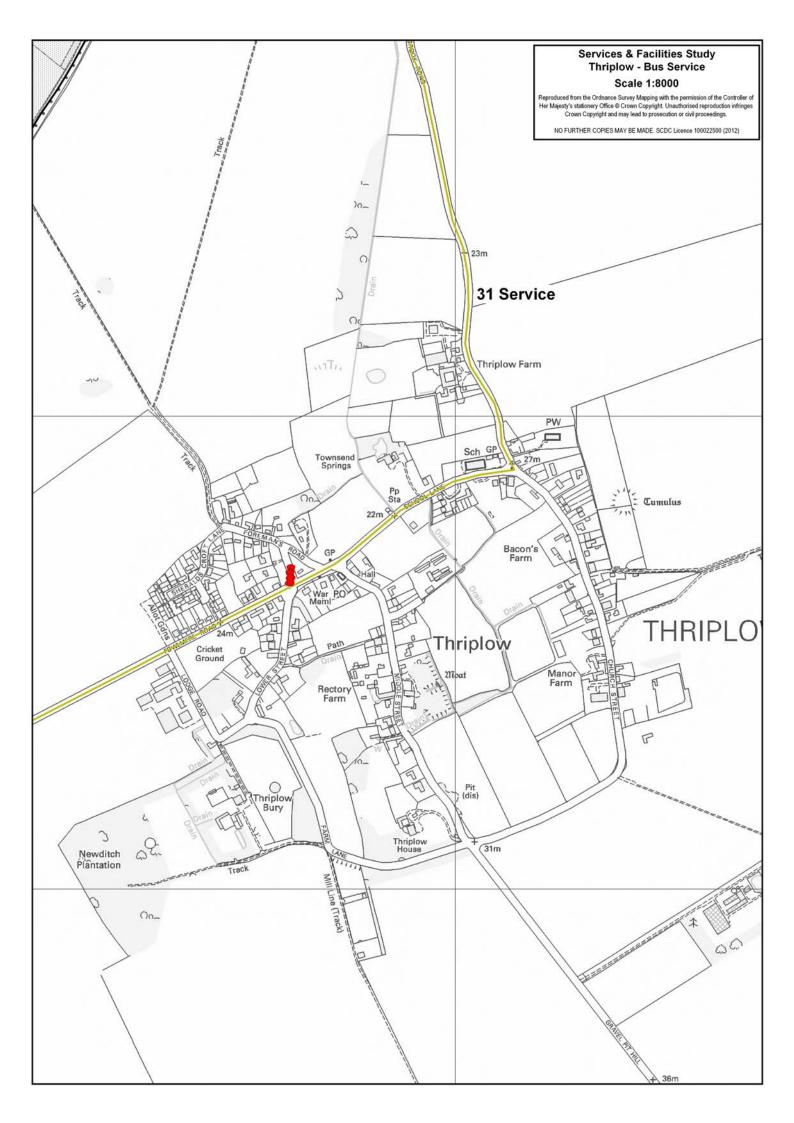

# A) Summary Bus Service

| Cambridge / Market Town | Monday – Friday | Saturday  | Sunday     |
|-------------------------|-----------------|-----------|------------|
|                         | Frequency       | Frequency | Frequency  |
| To / From Cambridge     | 4 Buses         | 4 Buses   | No Service |

#### B) Detailed Bus Service

| Monday - Friday            |         |           |            |             |             |
|----------------------------|---------|-----------|------------|-------------|-------------|
| Cambridge / Market<br>Town | Service | 7:00-9:29 | 9:30-16:29 | 16:30-18:59 | 19:00-23:00 |
| To Cambridge               | 31      | 2 Buses   | 2 Buses    | No Service  | No Service  |
| From Cambridge             | 31      | 1 Bus     | 2 Buses    | 1 Bus       | No Service  |

| Saturday                   |         |           |            |                 |                 |
|----------------------------|---------|-----------|------------|-----------------|-----------------|
| Cambridge / Market<br>Town | Service | 7:00-9:29 | 9:30-16:29 | 16:30-<br>18:59 | 19:00-<br>23:00 |
| To Cambridge               | 31      | 2 Buses   | 2 Buses    | No Service      | No Service      |
| From Cambridge             | 31      | 1 Bus     | 2 Buses    | 1 Bus           | No Service      |

| Sunday                     |         |            |  |
|----------------------------|---------|------------|--|
| Cambridge / Market<br>Town | Service | 9:00-18:00 |  |
| To Cambridge               | 31      | No Service |  |
| From Cambridge             | 31      | No Service |  |

## C) Journey Duration

| Cambridge / Market<br>Town | Service | Timetabled<br>Journey Time | Bus Stops                                             |
|----------------------------|---------|----------------------------|-------------------------------------------------------|
| To / From<br>Cambridge     | 31      | 40-50 Minutes              | Thriplow, Lower Street –<br>Cambridge, Drummer Street |