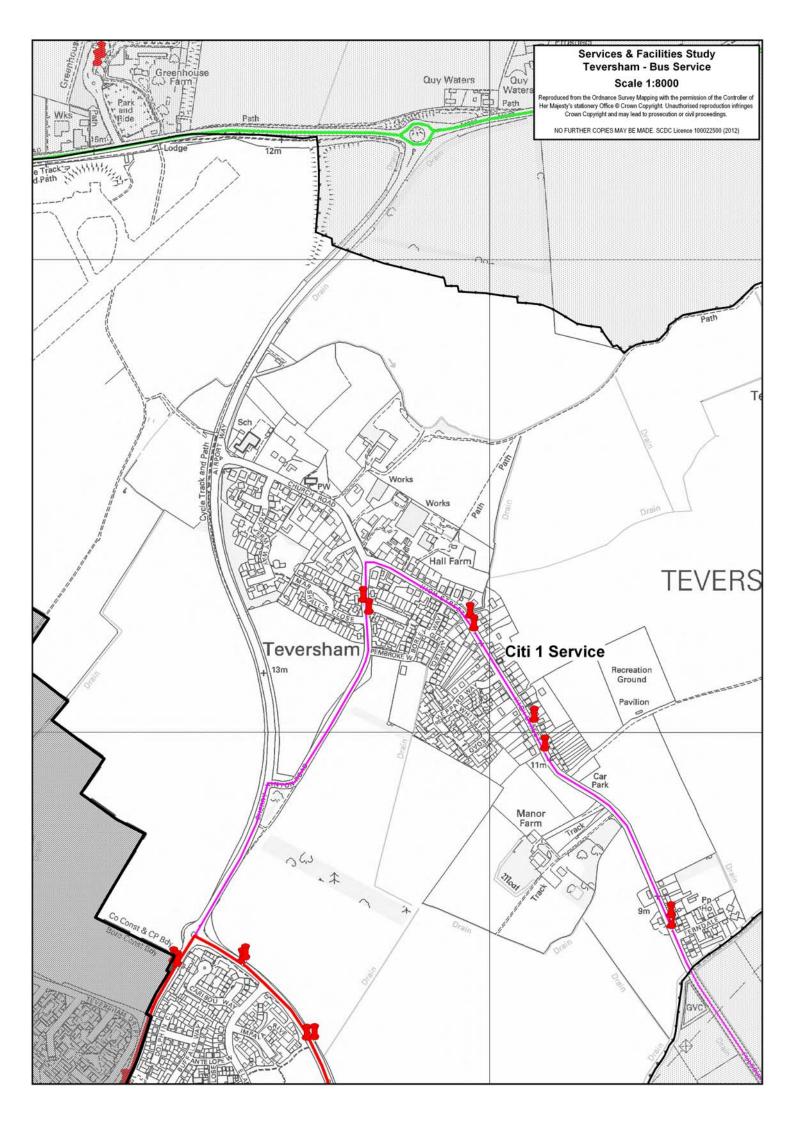

#### **Bus Service:**

A) Summary Bus Service

| Cambridge / Market Town | Monday – Friday<br>Frequency | Saturday<br>Frequency | Sunday<br>Frequency |
|-------------------------|------------------------------|-----------------------|---------------------|
| To / From Cambridge     | 2 Hours                      | 2 Hours               | No Service          |
| To / From Haverhill     | 4 / 3 Buses                  | 4 / 3 Buses           | No Service          |
| To / From Newmarket     | 3 Buses                      | 3 Buses               | No Service          |

#### B) Detailed Bus Service

| Monday - Friday            |         |            |            |             |             |
|----------------------------|---------|------------|------------|-------------|-------------|
| Cambridge / Market<br>Town | Service | 7:00-9:29  | 9:30-16:29 | 16:30-18:59 | 19:00-23:00 |
|                            | 16      | No Service | 3 Buses    | 1 Bus       | No Service  |
| To Cambridge               | 16A     | 1 Bus      | No Service | No Service  | No Service  |
|                            | 17      | 2 Buses    | 4 Buses    | 1 Bus       | No Service  |
|                            | 16      | 1 Bus      | 4 Buses    | 1 Bus       | No Service  |
| From Cambridge             | 16A     | No Service | 1 Bus      | No Service  | No Service  |
|                            | 17      | No Service | 3 Buses    | 1 Bus       | No Service  |
| To Haverhill               | 16      | 1 Bus      | 3 Buses    | No Service  | No Service  |
| From Haverhill             | 16      | No Service | 3 Buses    | No Service  | No Service  |
| To Newmarket               | 17      | No Service | 3 Buses    | No Service  | No Service  |
| From Newmarket             | 17      | No Service | 3 Buses    | No Service  | No Service  |

C) Journey Duration

| Cambridge / Market<br>Town | Service | Timetabled<br>Journey Time | Bus Stops                                                       |
|----------------------------|---------|----------------------------|-----------------------------------------------------------------|
|                            | 16      | 31 / 32 Minutes            | Teversham, Sheppard Way –<br>Cambridge, St. Andrew's Street     |
| To / From<br>Cambridge     | 16A     | 33 / 39 Minutes            | Teversham, Sheppard Way –<br>Cambridge, Drummer Street          |
|                            | 17      | 32 / 31 Minutes            | Teversham, Sheppard Way –<br>Cambridge, St. Andrew's Street     |
| To / From Haverhill        | 16      | 38 / 34 Minutes            | Teversham, Sheppard Way –<br>Haverhill, Bus Station             |
| To / From<br>Newmarket     | 17      | 38 / 33 Minutes            | Teversham, Sheppard Way –<br>Newmarket, The Guineas Bus Station |