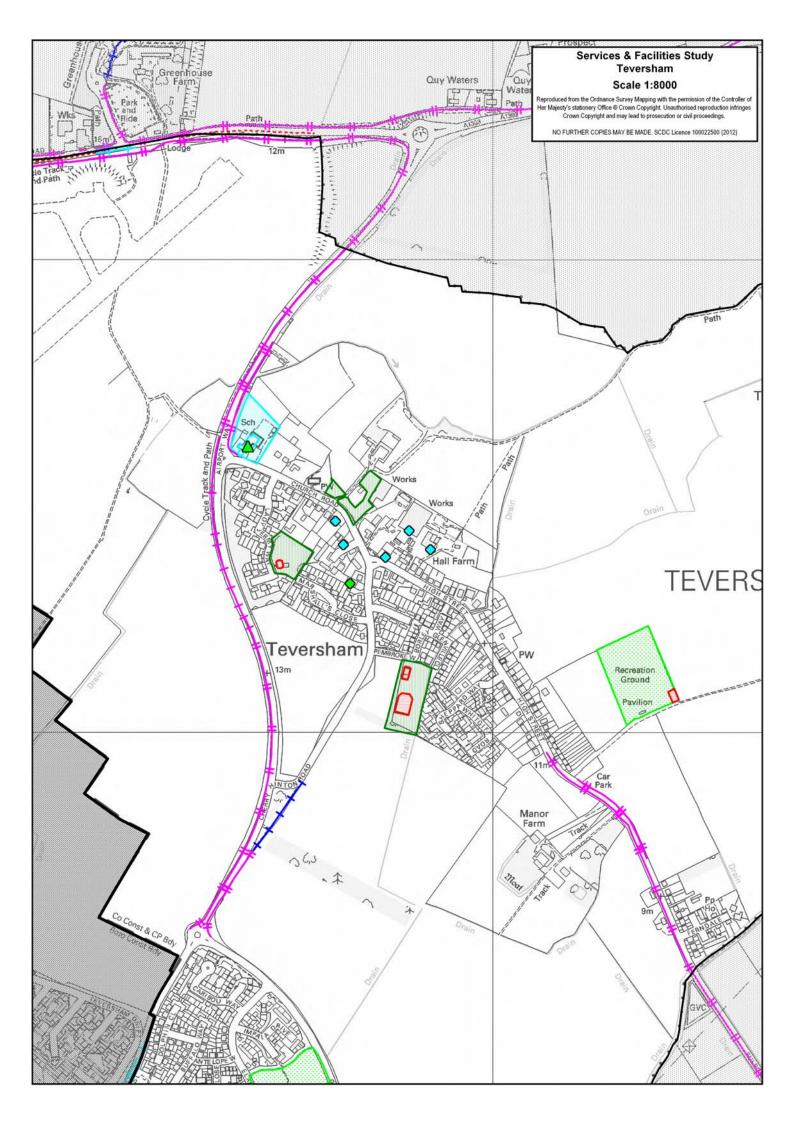

## <u>Services</u>

| Education                                                                           |                             |                       |  |
|-------------------------------------------------------------------------------------|-----------------------------|-----------------------|--|
| Secondary School (catchment)                                                        |                             |                       |  |
| Address                                                                             | Planned Admission<br>Number | School Capacity       |  |
| Teversham does not contain a secondary school Bottisham Village College, Bottisham. | ool but is located within t | he catchment area for |  |
| Primary School                                                                      |                             |                       |  |
| Address                                                                             | Planned Admission<br>Number | School Capacity       |  |
| Teversham Church of England Primary<br>School, Church Road, Teversham               | 25                          | 175                   |  |

| Other Services & Facilities   |                                                                 |  |
|-------------------------------|-----------------------------------------------------------------|--|
| Community Facility            | Address                                                         |  |
| Social Club                   | Teversham Conservative Club, 4 Cherry Hinton Road,<br>Teversham |  |
| Other Service / Facility      | Address                                                         |  |
| Engineers                     | Teversham Engineering Ltd., High Street / Hall Farm, Teversham  |  |
| Hall Farm Residential Caravan | White Brothers, High Street / Hall Farm, Teversham              |  |
| Haulage Firm                  | Borley Brothers, 9 Church Road, Teversham                       |  |
| Petrol Station / Car Sales    | UK Petroleum / Teversham Motors, 5 Church Road,<br>Teversham    |  |
| Restaurant                    | Rose & Crown, 1 High Street, Teversham                          |  |

## **Recreation**

| Sports Centre                           |  |
|-----------------------------------------|--|
| There is no sports centre in Teversham. |  |

| Children's Equipped Play Area             |                    |                                                                                                                                                                                           |
|-------------------------------------------|--------------------|-------------------------------------------------------------------------------------------------------------------------------------------------------------------------------------------|
| Address                                   | Size<br>(hectares) | Contents / Description                                                                                                                                                                    |
| Land east of Lady Jermy Way,<br>Teversham | 0.02               | <u>Overview:</u><br>Small fenced off play area with a<br>rubberised safety surface intended for<br>children under 12 with a small range of<br>equipment<br><u>Classification:</u><br>LEAP |
| Land south of Pembroke Way,<br>Teversham  | 0.03               | Overview:<br>Small fenced off play area with a<br>rubberised safety surface intended for<br>children under 6 with a small range of<br>equipment<br><u>Classification:</u><br>LAP          |
| Land south of Pembroke Way,<br>Teversham  | 0.12               | Overview:<br>Large play area with a intended for<br>children aged 8+ with a rubberised<br>safety surface small range of<br>equipment<br><u>Classification:</u><br>LEAP                    |

| Children's Equipped Play Area                          |                    |                                                                                                                                                                         |
|--------------------------------------------------------|--------------------|-------------------------------------------------------------------------------------------------------------------------------------------------------------------------|
| Address                                                | Size<br>(hectares) | Contents / Description                                                                                                                                                  |
| Teversham Recreation Ground,<br>High Street, Teversham | 0.04               | Overview:<br>Small play area with a rubberised<br>safety surface intended for children<br>aged 6-8 with a large range of<br>equipment<br><u>Classification:</u><br>LEAP |
| Land west of Loris Court,<br>Teversham                 | 0.04               | -                                                                                                                                                                       |

| Outdoor Sport                                          |                    |                                                                                                                  |
|--------------------------------------------------------|--------------------|------------------------------------------------------------------------------------------------------------------|
| Address                                                | Size<br>(hectares) | Contents / Description                                                                                           |
| Teversham Recreation Ground,<br>High Street, Teversham | 2.01               | Overview:<br>Recreation ground with outdoor sport<br>pitches / courts for football and tennis<br>and a play area |

| Informal Playspace                       |                 |
|------------------------------------------|-----------------|
| Address                                  | Size (hectares) |
| Land north of Church Road, Teversham (1) | 0.09            |
| Land south of Pembroke Way, Teversham    | 0.84            |
| Land east of Lady Jermy Way, Teversham   | 0.55            |
| Land west of Loris Court, Teversham      | 1.49            |
| Land north of Church Road, Teversham (2) | 0.34            |

### Primary School Equipped Play Area

There are no primary school equipped play areas in Teversham.

| Primary School Informal Recreation                                       |                    |                                       |
|--------------------------------------------------------------------------|--------------------|---------------------------------------|
| Address                                                                  | Size<br>(hectares) | Contents / Description                |
| Teversham Church of England<br>Primary School, Church Road,<br>Teversham | 0.77               | <u>Overview:</u><br>School playground |