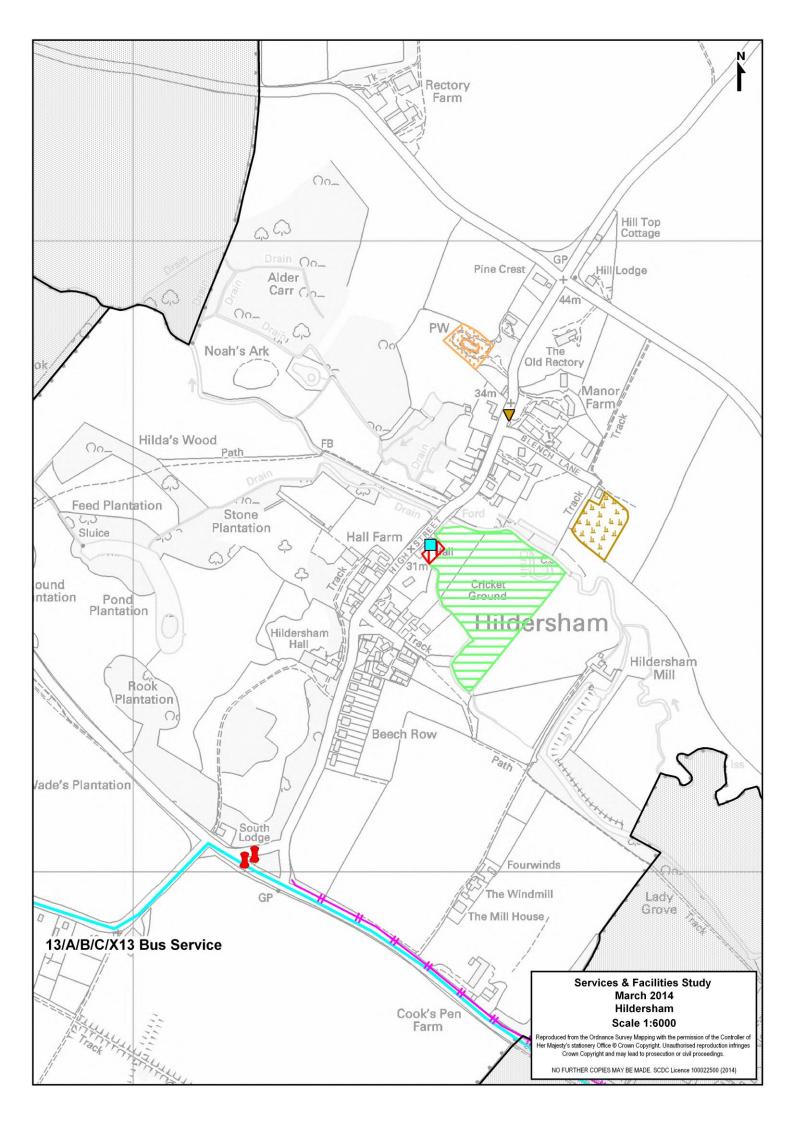

#### **Bus Service:**

Note – The bus service for Hildersham does not pass through the village but runs along the southern edge on the A1307. The bus stop on the A1307 is 850m from Manor Farm in the northern part of the village (as the crow flies).

## **Recreation**

|  |  |  | Sports Centre |
|--|--|--|---------------|
|  |  |  |               |

There is no sports centre in Hildersham.

| Children's Equipped Play Area                            |                    |                                                                                                                                                                                                                        |  |  |
|----------------------------------------------------------|--------------------|------------------------------------------------------------------------------------------------------------------------------------------------------------------------------------------------------------------------|--|--|
| Address                                                  | Size<br>(hectares) | <b>Contents / Description</b>                                                                                                                                                                                          |  |  |
| Hildersham Recreation Ground,<br>High Street, Hildersham | 0.06               | <u>Overview</u><br>Small fenced off grass with a<br>rubberised safety surface play area<br>intended for children under 8 with a<br>large range of equipment<br><u>Classification</u><br>LEAP<br><u>Quality</u><br>Good |  |  |

| Outdoor Sport                                            |                    |                                                            |  |  |  |
|----------------------------------------------------------|--------------------|------------------------------------------------------------|--|--|--|
| Address                                                  | Size<br>(hectares) | Contents / Description                                     |  |  |  |
| Hildersham Recreation Ground,<br>High Street, Hildersham | 3.01               | Overview<br>Open space with play area and cricket<br>pitch |  |  |  |

| Informal Open Space                                   |
|-------------------------------------------------------|
| There are no informal open space areas in Hildersham. |

|                                         | Allotments         | 5                      |
|-----------------------------------------|--------------------|------------------------|
| Address                                 | Size<br>(hectares) | Contents / Description |
| Land east of Blench Lane,<br>Hildersham | 0.54               | -                      |