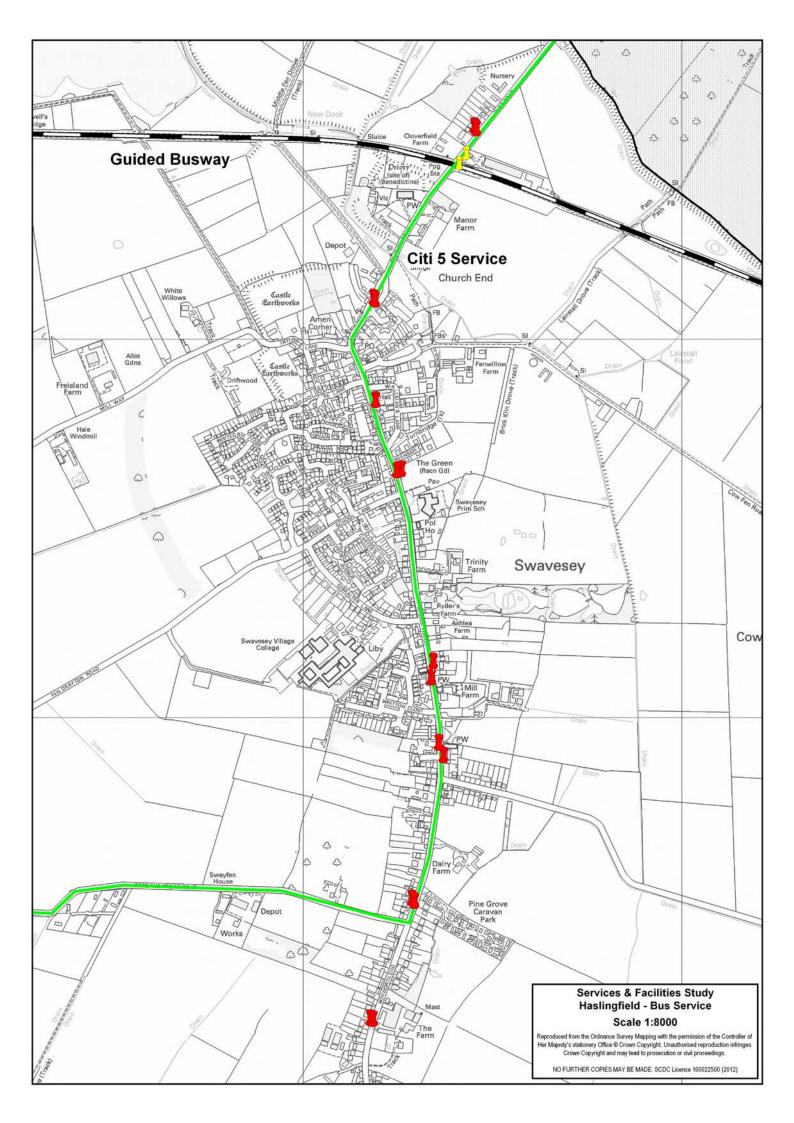

#### Guided Busway

The Guided Busway stops for Swavesey are located north of the village. Residents who live in the south of Swavesey would have to travel 2.5 kilometres (as the crow flies) to get to these stops.

#### A) Summary Bus Service

| Cambridge / Market Town | Monday – Friday<br>Frequency | Saturday<br>Frequency | Sunday<br>Frequency |
|-------------------------|------------------------------|-----------------------|---------------------|
| To / From Cambridge     | 10 Minute                    | 10 Minute             | 30 Minute           |
| To / From Huntingdon    | 20 Minute                    | 20 Minute             | Hourly              |
| To / From St. Ives      | 10 Minute                    | 10 Minute             | 30 Minute           |

#### B) Detailed Bus Service

| Monday - Friday            |         |           |            |             |             |
|----------------------------|---------|-----------|------------|-------------|-------------|
| Cambridge / Market<br>Town | Service | 7:00-9:29 | 9:30-16:29 | 16:30-18:59 | 19:00-23:00 |
| To Cambridge               | A / B   | 10 Minute | 10 Minute  | 10 Minute   | Hourly      |
| To Cambridge               | C / D   | 3 Buses   | Hourly     | Hourly      | No Service  |
| From Cambridge             | A / B   | 10 Minute | 10 Minute  | 10 Minute   | Hourly      |
| From Cambridge             | C / D   | 2 Buses   | Hourly     | Hourly      | No Service  |
| To Huntingdon              | В       | 20 Minute | 20 Minute  | 20 Minute   | Hourly      |
| From Huntingdon            | В       | 20 Minute | 20 Minute  | 20 Minute   | Hourly      |
| To St. Ives                | A / B   | 10 Minute | 10 Minute  | 10 Minute   | Hourly      |
| 10 31. 1985                | C / D   | 2 Buses   | Hourly     | Hourly      | 1 Bus       |

South Cambridgeshire District Council

| Monday - Friday                                                                                                         |       |           |           |           |            |  |
|-------------------------------------------------------------------------------------------------------------------------|-------|-----------|-----------|-----------|------------|--|
| Cambridge / Market<br>Town         Service         7:00-9:29         9:30-16:29         16:30-18:59         19:00-23:00 |       |           |           |           |            |  |
| From St. Ives                                                                                                           | A / B | 10 Minute | 10 Minute | 10 Minute | Hourly     |  |
|                                                                                                                         | C / D | 3 Buses   | Hourly    | Hourly    | No Service |  |

| Saturday                   |         |           |            |             |             |
|----------------------------|---------|-----------|------------|-------------|-------------|
| Cambridge / Market<br>Town | Service | 7:00-9:29 | 9:30-16:29 | 16:30-18:59 | 19:00-23:00 |
| To Cambridge               | A / B   | 10 Minute | 10 Minute  | 10 Minute   | Hourly      |
| To Cambridge               | C / D   | 3 Buses   | Hourly     | Hourly      | No Service  |
| From Cambridge             | A / B   | 10 Minute | 10 Minute  | 10 Minute   | Hourly      |
| FIOID Cambridge            | C / D   | 1 Bus     | Hourly     | Hourly      | No Service  |
| To Huntingdon              | В       | 20 Minute | 20 Minute  | 20 Minute   | Hourly      |
| From Huntingdon            | В       | 20 Minute | 20 Minute  | 20 Minute   | Hourly      |
| To St. Ives                | A / B   | 10 Minute | 10 Minute  | 10 Minute   | Hourly      |
| 10 St. Wes                 | C / D   | 1 Bus     | Hourly     | Hourly      | 1 Bus       |
| From St. Ives              | A / B   | 10 Minute | 10 Minute  | 10 Minute   | Hourly      |
|                            | C / D   | 3 Buses   | Hourly     | Hourly      | No Service  |

| Sunday                     |         |            |  |  |  |
|----------------------------|---------|------------|--|--|--|
| Cambridge / Market<br>Town | Service | 9:00-18:00 |  |  |  |
| To Cambridge               | A / B   | 30 Minute  |  |  |  |
| ro cambridge               | C / D   | Hourly     |  |  |  |
| From Combridge             | A / B   | 30 Minute  |  |  |  |
| From Cambridge             | C / D   | Hourly     |  |  |  |
| To Huntingdon              | В       | Hourly     |  |  |  |
| From Huntingdon            | В       | Hourly     |  |  |  |
| To St. Ives                | A / B   | 30 Minute  |  |  |  |
|                            | C / D   | Hourly     |  |  |  |
| From St. Ives              | A / B   | 30 Minute  |  |  |  |
|                            | C / D   | Hourly     |  |  |  |

### C) Journey Duration

| Cambridge / Market<br>Town | Service | Timetabled<br>Journey Time | Bus Stops                                                                    |
|----------------------------|---------|----------------------------|------------------------------------------------------------------------------|
| To / From                  | A / B   | 28 / 27 Minutes            | Swavesey, The Busway, Swavesey –<br>Cambridge, The Busway New Square         |
| Cambridge                  | C / D   | 28 / 27 Minutes            | Swavesey, The Busway, Swavesey –<br>Cambridge, The Busway New Square         |
| To / From<br>Huntingdon    | В       | 38 / 43 Minutes            | Swavesey, The Busway, Swavesey –<br>Huntingdon, Bus Station                  |
| To / From St. Iven         | A / B   | 5 Minutes                  | Swavesey, The Busway, Swavesey –<br>St. Ives, The Busway St Ives Park & Ride |
| To / From St. Ives         | C / D   | 5 Minutes                  | Swavesey, The Busway, Swavesey –<br>St. Ives, The Busway St Ives Park & Ride |