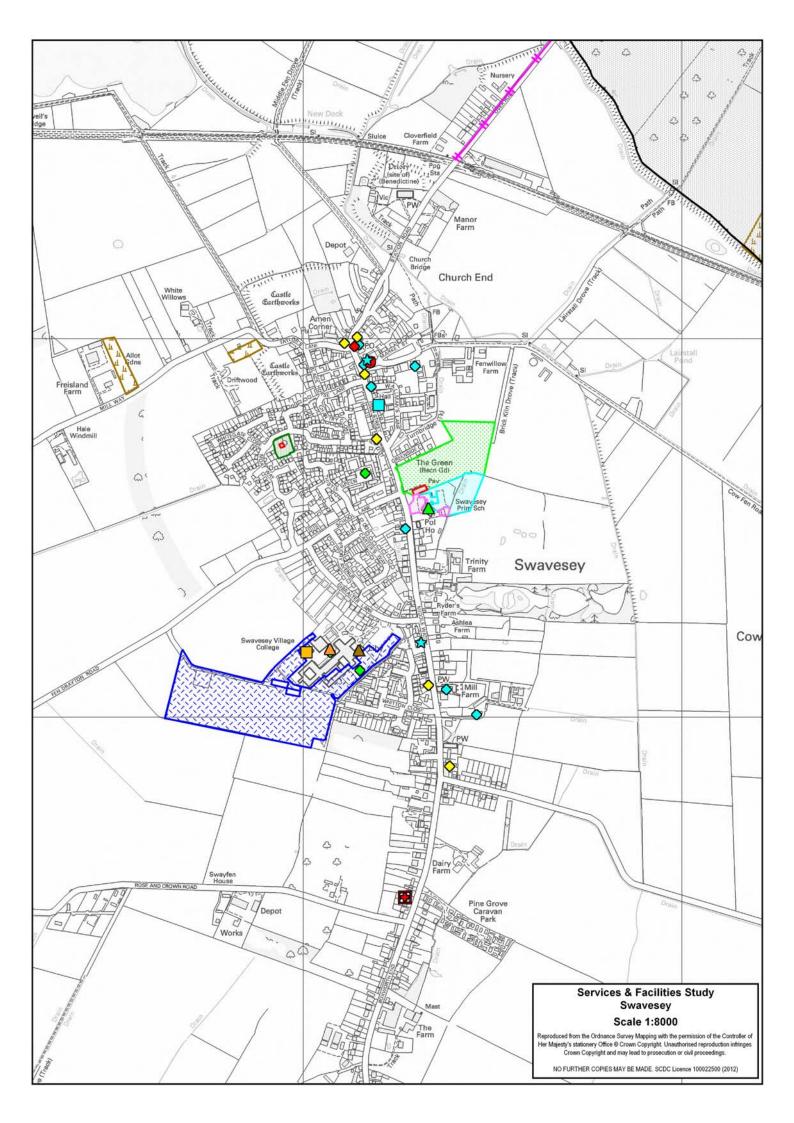

#### **Services**

| Education                                             |                             |                 |  |  |
|-------------------------------------------------------|-----------------------------|-----------------|--|--|
| Secondary School                                      |                             |                 |  |  |
| Address                                               | Planned Admission<br>Number | School Capacity |  |  |
| Swavesey Village College, Gibraltar Lane,<br>Swavesey | 240                         | 1,200           |  |  |
| Primary School                                        | Primary School              |                 |  |  |
| Address                                               | Planned Admission<br>Number | School Capacity |  |  |
| Swavesey Primary School, Middle Watch,<br>Swavesey    | 38                          | 266             |  |  |

#### **Emergency Services**

There are no emergency services based in Swavesey.

| General Practitioner       |                                                               |  |  |  |  |        |
|----------------------------|---------------------------------------------------------------|--|--|--|--|--------|
| Surgery, 58                | Surgery, 58 Boxworth End, Swavesey                            |  |  |  |  |        |
| Surgery Op                 | Surgery Opening Hours                                         |  |  |  |  |        |
| Monday                     | Monday Tuesday Wednesday Thursday Friday Saturday Sunday      |  |  |  |  |        |
| 8:00-13:00;<br>14:00-17:00 | 8:00-13:00; 6:40-13:00; 8:00-13:00; 8:00-13:00; Closed Closed |  |  |  |  | Closed |

| Library                                                  |                                                                                   |             |             |        |                                       |        |
|----------------------------------------------------------|-----------------------------------------------------------------------------------|-------------|-------------|--------|---------------------------------------|--------|
| Swavesey L                                               | Swavesey Library Access Point, Swavesey Village College, Gibraltar Lane, Swavesey |             |             |        |                                       |        |
| Opening Ho                                               | ours                                                                              |             |             |        |                                       |        |
| Monday Tuesday Wednesday Thursday Friday Saturday Sunday |                                                                                   |             |             | Sunday |                                       |        |
| Closed                                                   | 15:30-17:30                                                                       | 18:00-20:00 | 18:00-20:00 | Closed | 10:00-12:00<br>(1st of each<br>month) | Closed |

## Shopping

| Food Store(s)   |                                               |  |
|-----------------|-----------------------------------------------|--|
| Details Address |                                               |  |
| Newsagents      | Swavesey Newsagents, 3 Market Place, Swavesey |  |
| Village Store   | Cost Cutters, 78 - 80 Middle Watch, Swavesey  |  |

| Post Office                                              |               |            |            |            |            |        |
|----------------------------------------------------------|---------------|------------|------------|------------|------------|--------|
| Swavesey Post Office, 5 Market Street, Swavesey          |               |            |            |            |            |        |
| Opening Ho                                               | Opening Hours |            |            |            |            |        |
| Monday Tuesday Wednesday Thursday Friday Saturday Sunday |               |            |            |            |            |        |
| 9:00-17:30                                               | 9:00-17:30    | 9:00-16:00 | 9:00-17:30 | 9:00-17:30 | 9:00-12:30 | Closed |

| Other Services & Facilities         |                                                             |  |  |
|-------------------------------------|-------------------------------------------------------------|--|--|
| Community Facility                  | Address                                                     |  |  |
| School Community Hall               | Performance Hall, Gibraltar Lane, Swavesey                  |  |  |
| Scout Hut                           | Swavesey Village College, Gibraltar Lane, Swavesey          |  |  |
| Sheltered Housing Community<br>Room | SCDC Sheltered Housing, Thistle Green, Swavesey             |  |  |
| Health Care                         | Address                                                     |  |  |
| Opticians                           | Eye of Swavesey, 2 Station Road, Swavesey                   |  |  |
| Shopping & Retail                   | Address                                                     |  |  |
| Carpet Sales                        | Alan's Carpets, Station Road / Taylor's Lane, Swavesey      |  |  |
| Furniture Makers                    | Foxglove Furniture Makers, 56 High Street, Swavesey         |  |  |
| Hairdressers                        | La' Mac, 2a Market Street, Swavesey                         |  |  |
| Music Store                         | Panic Music, 4 Station Road, Swavesey                       |  |  |
| Tool Hire, sales & repair           | M. P. Harvey, 119 Middle Watch, Swavesey                    |  |  |
| Other Service / Facility            | Address                                                     |  |  |
| Bed & Breakfast                     | Bed & Breakfast, 13 High Street, Swavesey                   |  |  |
| Livery Stables                      | Mill Farm Stables, 93 Middle Watch, Swavesey                |  |  |
| Lawn Mower Services                 | Swavesey Lawn Mower Services, 100 Middle Watch,<br>Swavesey |  |  |

| Other Services & Facilities                               |                                                 |  |  |
|-----------------------------------------------------------|-------------------------------------------------|--|--|
| Other Service / Facility Address                          |                                                 |  |  |
|                                                           | Cygnus Business Park, Middle Watch, Swavesey    |  |  |
| Offices                                                   | The Grange, 20 Market Street, Swavesey          |  |  |
|                                                           | Offices, 4 High Street / Station Road, Swavesey |  |  |
| Public House                                              | White Horse, 1 Market Street, Swavesey          |  |  |
| Used Car Sales Swavesey Garage, 20 Middle Watch, Swavesey |                                                 |  |  |

## **Recreation**

| Sports Centre                                         |                                                                                                   |  |
|-------------------------------------------------------|---------------------------------------------------------------------------------------------------|--|
| Address                                               | Sports Provision                                                                                  |  |
| Swavesey Village College,<br>Gibraltar Lane, Swavesey | <ul> <li>Astro Turf</li> <li>Badminton Courts</li> <li>Cricket Nets</li> <li>Gymnasium</li> </ul> |  |

| Children's Equipped Play Area                         |                    |                                                                                                                                                                                         |  |
|-------------------------------------------------------|--------------------|-----------------------------------------------------------------------------------------------------------------------------------------------------------------------------------------|--|
| Address                                               | Size<br>(hectares) | Contents / Description                                                                                                                                                                  |  |
| Swavesey Recreation Ground,<br>Middle Watch, Swavesey | 0.14               | Overview:<br>Fenced off play area with a wood chip<br>surface intended for children aged 6-12<br>with a large range of equipment<br>Classification:<br>LEAP                             |  |
| Land east of Moat Way,<br>Swavesey                    | 0.01               | <u>Overview:</u><br>Small fenced off play area with a<br>rubberised safety surface intended for<br>children under 6 with a small range of<br>equipment<br><u>Classification:</u><br>LAP |  |

| Outdoor Sport                                         |                    |                                                        |  |
|-------------------------------------------------------|--------------------|--------------------------------------------------------|--|
| Address                                               | Size<br>(hectares) | Contents / Description                                 |  |
| Swavesey Recreation Ground,<br>Middle Watch, Swavesey | 2.72               | Overview:<br>Open space with play area and a pavilion. |  |

| Informal Playspace              |                 |
|---------------------------------|-----------------|
| Address                         | Size (hectares) |
| Land east of Moat Way, Swavesey | 0.22            |

| Primary School Equipped Play Area                  |                    |                                                                                                                                     |
|----------------------------------------------------|--------------------|-------------------------------------------------------------------------------------------------------------------------------------|
| Address                                            | Size<br>(hectares) | Contents / Description                                                                                                              |
| Swavesey Primary School,<br>Middle Watch, Swavesey | 0.16               | Overview:<br>Small fenced off play area with a<br>tarmac surface intended for pupils<br>under 12 with a small range of<br>equipment |
| Swavesey Primary School,<br>Middle Watch, Swavesey | 0.02               | Overview:<br>Small play area with a tarmac surface<br>intended for pupils under 8 with a small<br>range of equipment                |

| Primary School Informal Recreation                 |                    |                                                                             |
|----------------------------------------------------|--------------------|-----------------------------------------------------------------------------|
| Address                                            | Size<br>(hectares) | Contents / Description                                                      |
| Swavesey Primary School,<br>Middle Watch, Swavesey | 1.01               | Overview:<br>School grounds with two playgrounds<br>and a field at the rear |

| Secondary School Informal Recreation                  |                    |                                                                                                                                               |
|-------------------------------------------------------|--------------------|-----------------------------------------------------------------------------------------------------------------------------------------------|
| Address                                               | Size<br>(hectares) | Contents / Description                                                                                                                        |
| Swavesey Village College,<br>Gibraltar Lane, Swavesey | 7.84               | Overview:<br>Large school grounds with large grassy<br>area at the back with numerous sport<br>pitches and concreted areas near the<br>school |

| Allotments                              |                 |
|-----------------------------------------|-----------------|
| Address                                 | Size (hectares) |
| Land west of Black Horse Lane, Swavesey | 0.24            |
| Land north of Mill Way, Swavesey        | 0.52            |

| Village Hall / Community Centre      |                                                                                 |
|--------------------------------------|---------------------------------------------------------------------------------|
| Address                              | Information                                                                     |
| Memorial Hall, High Street, Swavesey | Facilities:Main Hall (155 sqm)Small HallMeeting RoomKitchenToiletsStorage Space |