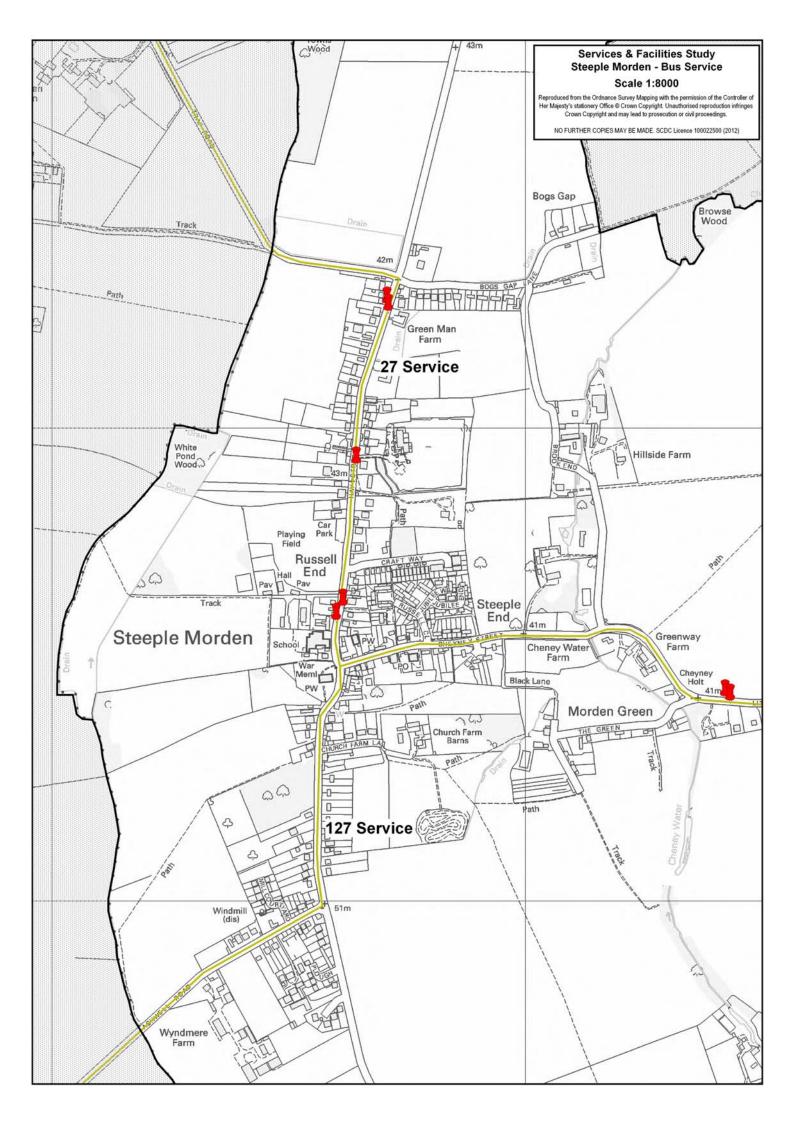

#### **Bus Service:**

#### A) Summary Bus Service

| Cambridge / Market Town | Monday – Friday<br>Frequency | Saturday<br>Frequency | Sunday<br>Frequency |
|-------------------------|------------------------------|-----------------------|---------------------|
| To / From Cambridge     | 1 Bus                        | No Service            | No Service          |
| To / From Royston       | 5 Buses                      | 5 Buses               | No Service          |

#### B) Detailed Bus Service

|                            |         | Monday - Fr | iday       |             |             |
|----------------------------|---------|-------------|------------|-------------|-------------|
| Cambridge / Market<br>Town | Service | 7:00-9:29   | 9:30-16:29 | 16:30-18:59 | 19:00-23:00 |
| To Cambridge               | 27      | 1 Bus       | No Service | No Service  | No Service  |
| From Cambridge             | 27      | No Service  | 1 Bus      | No Service  | No Service  |
| To Royston                 | 127     | 1 Bus       | 4 Buses    | No Service  | No Service  |
| From Royston               | 127     | 1 Bus       | 3 Buses    | 1 Bus       | No Service  |

| Saturday                   |         |            |            |             |             |
|----------------------------|---------|------------|------------|-------------|-------------|
| Cambridge / Market<br>Town | Service | 7:00-9:29  | 9:30-16:29 | 16:30-18:59 | 19:00-23:00 |
| To Cambridge               | 27      | No Service | No Service | No Service  | No Service  |
| From Cambridge             | 27      | No Service | No Service | No Service  | No Service  |
| To Royston                 | 127     | 1 Bus      | 4 Buses    | No Service  | No Service  |
| From Royston               | 127     | 1 Bus      | 3 Buses    | 1 Bus       | No Service  |

| Sunday                     |         |            |
|----------------------------|---------|------------|
| Cambridge / Market<br>Town | Service | 9:00-18:00 |
| To Cambridge               | 27      | No Service |
| From Cambridge             | 27      | No Service |

| S                          | unday   |            |
|----------------------------|---------|------------|
| Cambridge / Market<br>Town | Service | 9:00-18:00 |
| To Royston                 | 127     | No Service |
| From Royston               | 127     | No Service |

## C) Journey Duration

| Cambridge / Market<br>Town | Service | Timetabled Journey Time | Bus Stops                   |
|----------------------------|---------|-------------------------|-----------------------------|
| To / From                  | 27      | 77 / 71 Minutes         | Steeple Morden, Craft Way – |
| Cambridge                  |         |                         | Cambridge, Drummer Street   |
| To / From Royston          | 127     | 32-37 / 25              | Steeple Morden, Craft Way – |
| 107110m Royston            | 121     | Minutes                 | Royston, Bus Station        |