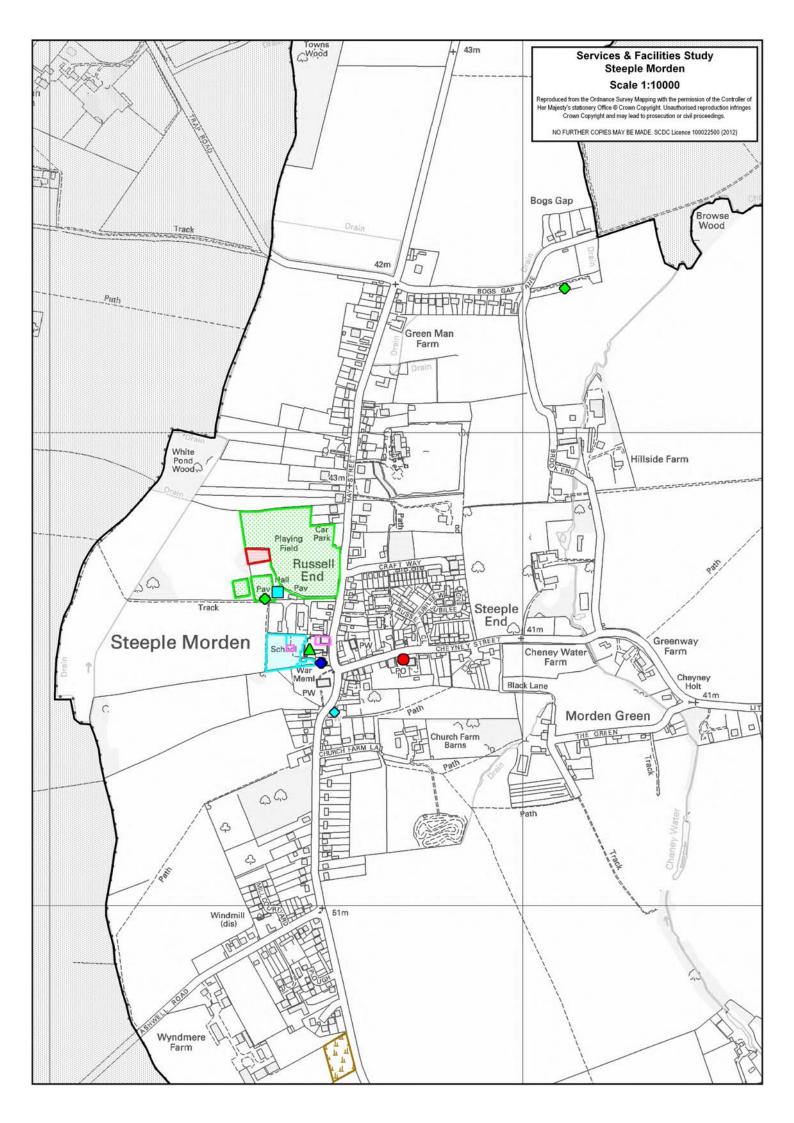

## **Services**

| Educ                                                                                      | ation                       |                    |
|-------------------------------------------------------------------------------------------|-----------------------------|--------------------|
| Secondary School (catchment)                                                              |                             |                    |
| Steeple Morden does not contain a secondary area for Bassingbourn Village College, Bassin |                             | thin the catchment |
| Primary School                                                                            |                             |                    |
| Address                                                                                   | Planned Admission<br>Number | School Capacity    |
| Steeple Morden Primary School, Hay Street, Steeple Morden                                 | 30                          | 210                |

| General Practitioner                                      |
|-----------------------------------------------------------|
| There is no general practitioner based in Steeple Morden. |

| Library                                                                                    |
|--------------------------------------------------------------------------------------------|
| There is no library service based in Steeple Morden (mobile library service once a month). |

## Food Store(s)

There are no food stores based in Steeple Morden.

| Post Office                                                   |                            |            |                            |                            |            |        |
|---------------------------------------------------------------|----------------------------|------------|----------------------------|----------------------------|------------|--------|
| Steeple Morden Post Office, 18 Cheyney Street, Steeple Morden |                            |            |                            |                            |            |        |
| Opening Hours                                                 |                            |            |                            |                            |            |        |
| Monday                                                        | Tuesday                    | Wednesday  | Thursday                   | Friday                     | Saturday   | Sunday |
| 9:00-13:00;<br>14:00-17:30                                    | 9:00-13:00;<br>14:00-17:30 | 9:00-13:00 | 9:00-13:00;<br>14:00-17:30 | 9:00-13:00;<br>14:00-17:30 | 9:00-13:00 | Closed |

| Other Services & Facilities |                                                                    |  |  |
|-----------------------------|--------------------------------------------------------------------|--|--|
| Community Facility          | Address                                                            |  |  |
| Community Room              | Steeple Morden Primary School, Hay Street, Steeple Morden          |  |  |
| Pavilion                    | Steeple Morden Recreation Ground, Hay Street,<br>Steeple Morden    |  |  |
| Scout Hut                   | The Mordens 6th Royston Scout Group, Bogs Gap Lane, Steeple Morden |  |  |
| Education                   | Address                                                            |  |  |
| Pre-School                  | Steeple Morden Primary School, Hay Street, Steeple Morden          |  |  |
| Other Service / Facility    | Address                                                            |  |  |
| Petrol Station              | Odsey Filling Station, Baldock Road, Steeple Morden                |  |  |
|                             | The Jester, 116 Station Road, Steeple Morden                       |  |  |
| Public House                | The Waggon & Horses, 19 Church Street, Steeple Morden              |  |  |

## **Recreation**

| Sports Centre                                |  |
|----------------------------------------------|--|
| There is no sports centre in Steeple Morden. |  |

| Children's Equipped Play Area                                      |                    |                                                                                                                                                          |  |
|--------------------------------------------------------------------|--------------------|----------------------------------------------------------------------------------------------------------------------------------------------------------|--|
| Address                                                            | Size<br>(hectares) | Contents / Description                                                                                                                                   |  |
| Steeple Morden Recreation<br>Ground, Hay Street, Steeple<br>Morden | 0.14               | Overview: Fenced off play area with grass and a rubberised safety surface intended for children under 12 with a range of equipment  Classification: NEAP |  |

| Village Hall / Community Centre                         |                                                                                        |  |  |
|---------------------------------------------------------|----------------------------------------------------------------------------------------|--|--|
| Address                                                 | Information                                                                            |  |  |
| Steeple Morden Village Hall, Hay Street, Steeple Morden | Facilities:  Main Hall (108 sqm)  Meeting Room  Kitchen  Toilets  Stage  Storage Space |  |  |